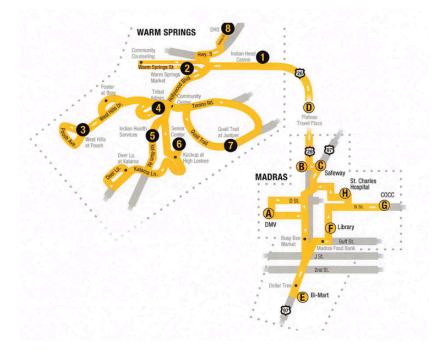

I am submitting this on behalf of a community member that would prefer to remain anonymous. Their testimony is as follows:

Dear Joint Committee on Transportation,

I live in Warm Springs, OR and I'd like to give some insight into our transportation issues and needs. I will say there have been some improvements. A huge issue we had was our highway having no crosswalks and thankfully we have one now, but it only goes so far to where it's not entirely safe for our people to walk to their destination safely. Our speed limit has changed as well but not always followed. The reason I bring this up is because we recently had an accident happen where 2 men were hit by a car due to the lack of a crosswalk. Within our community, transportation is a huge issue as not everyone is financially capable of having a car. We do have transit which will go to Madras and back, which is all set times and sometimes it's early to where it gets missed as well. Within our community our homeless population is large for a small city and they are always in need of transportation which I think is very important for them. The transit offers our people to be independent and get their needs in Madras such as hygiene items, groceries etc.