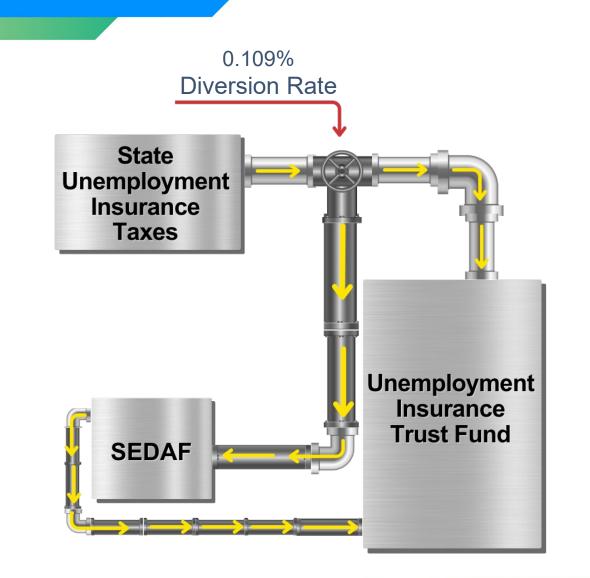

### What is SEDAF?

- Supplemental Employment Department Administrative Fund (SEDAF)
- Created in 1987 to help cover unfunded administrative costs
- Current diversion rate is 0.109%
- Statutory safeguards

   Legislatively approved in budget
   Funds over the statutory
   threshold revert to UI Trust Fund