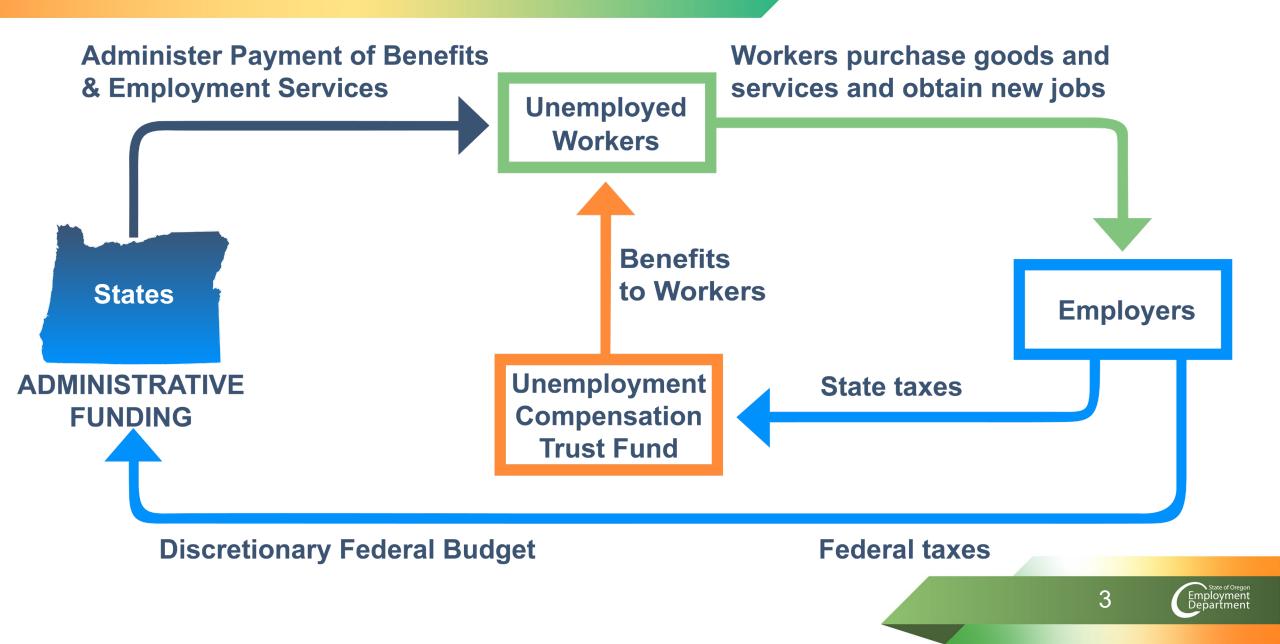

#### **Unemployment Insurance Funding System**

#### **Healthy UI Trust Fund**

- Employers pay payroll taxes and reimbursements into the Unemployment Insurance (UI) Trust Fund
- UI Trust Fund may only pay benefits per Federal law
- Legislatively designed, self-balancing formula
- Oregon's UI Trust Fund is solvent, one of the healthiest in the country
- Balance earns interest, helping keep employers' tax rates lower