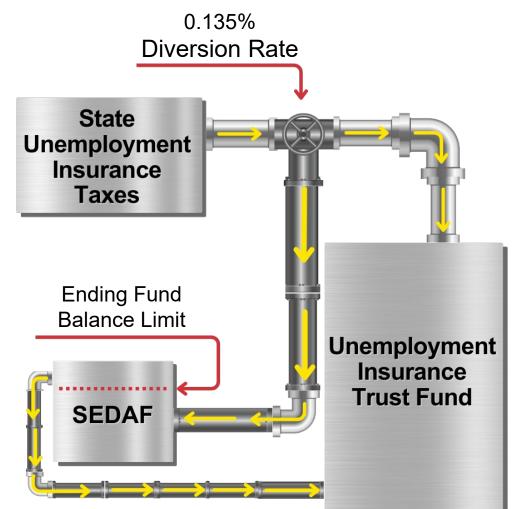

#### **Unemployment Insurance Funding System**

### What is SEDAF?

- Supplemental Employment Department Administrative Fund (SEDAF)
- Created in 1987 to help cover unfunded administrative costs
- Current diversion rate is 0.109%
- Statutory safeguards

   Legislatively approved in budget
   Funds over the statutory
   threshold revert to UI Trust Fund

## **Increasing the diversion rate to 0.135%**

- Avoids implementation of cut package
- Retains resources for almost every part of the agency
- Ensures improvements in customer service are maintained
  - Continue to reduce delays in processing UI claims, resolving claim issues, and getting people their benefits
  - Ensure more people can contact OED about their UI claim
  - Improve UI customer service for employers
- Reduces risk of fraud depleting the UI Trust Fund
- Fewer complaints to legislators and media