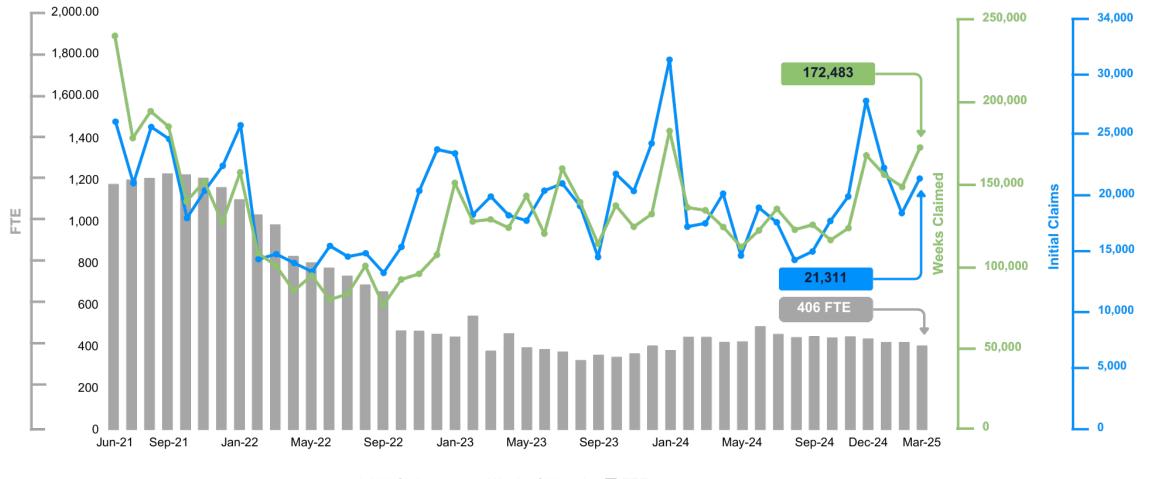

## Impact of UI underfunding June 2021-March 2025

-- Initial Claims -- Weeks Claimed FTE

## Impact if increase is not approved

- Implementation of roughly \$33 million cut package, including 74 positions
- Magnifies the effects of chronic federal underfunding and hinders our ability to serve Oregonians
- Reduce customer service
  - Increase delays in processing UI claims, resolving claim issues, and getting people their benefits
  - Fewer people will get through to OED or receive timely responses about their UI claims
- Reduce customer service for employers
- Close a WorkSource Oregon center
- Increase risk of fraud against the UI Trust Fund