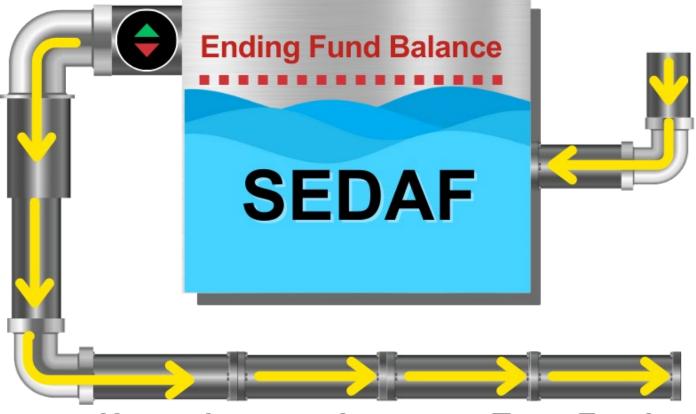

## **Proposed SEDAF Reversion Methodology**

#### Calculating the Ending Fund Balance June 30 of odd years

#### **Current Law**

- 150% of the revenue from the 1st Qtr. of the previous Year
- Looks backward
- Based on taxes collected

#### **Proposed new methodology**

- Projected administrative expenditures for 3 months
- Looks forward
- Based on Legislatively Adopted Budget