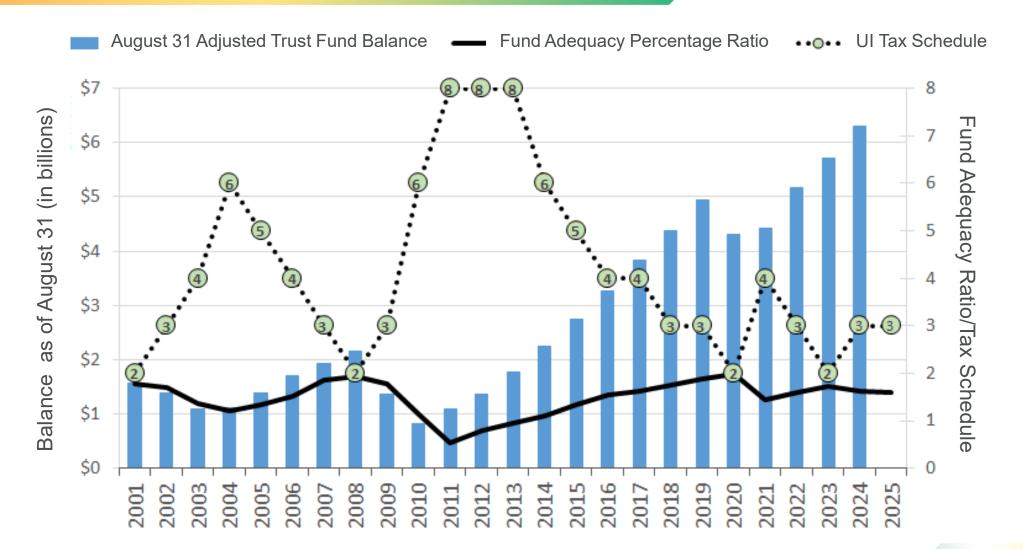

## **Oregon's UI Trust Fund is Solvent**

Year

#### **Healthy UI Trust Fund**

- Employers pay payroll taxes and reimbursements into the Unemployment Insurance (UI) Trust Fund
- UI Trust Fund may only pay benefits per Federal law
- Legislatively designed, self-balancing formula
- Oregon's UI Trust Fund is solvent, one of the healthiest in the country
- Balance earns interest, helping keep employers' tax rates lower