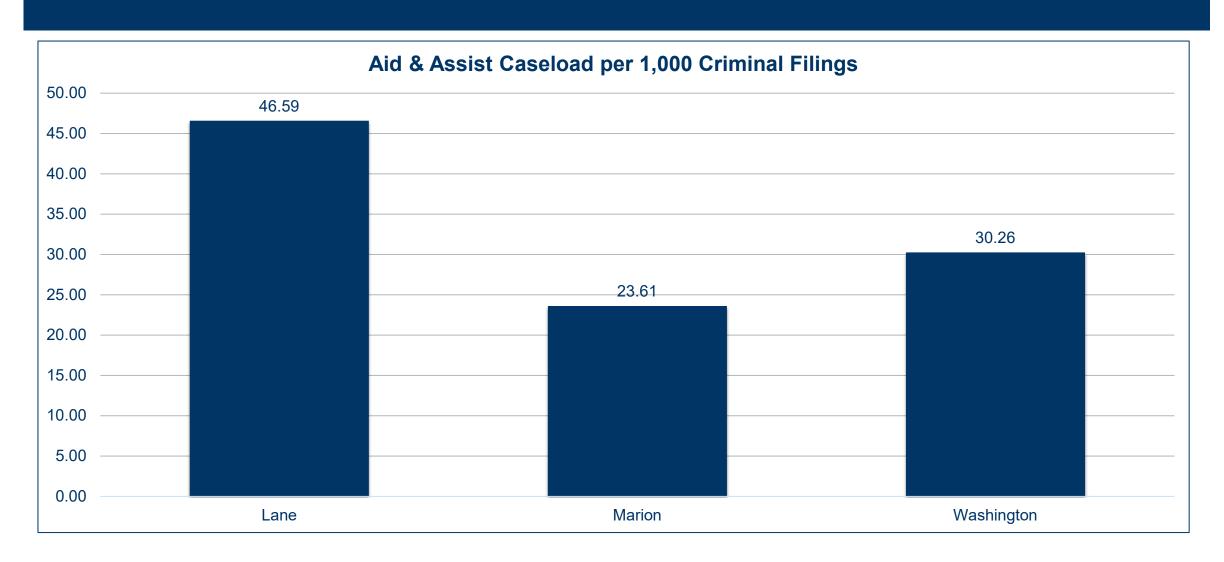

ket           | \$2.50      | \$10.78       |
|  | Gallon of Gas          | \$1.10      | \$4.42        |
|  | Dodge RAM Truck        | \$8,995.00  | \$39,420.00   |
|  | Average Cost of House  | \$86,730.00 | \$322,000.00  |
|  | Lane County Population | 267,900     | 382,647 1 42% |
|  | Judges in Lane County  | 15          | 15            |

4

## WHAT IS OVER THE HORIZON?

- Behavioral Health
   needs will continue to
   increase
- Housing shortages likely to continue
- Criminal filings are returning to "normal"
- All potentially at the expense of other court services



#### Aid & Assist Caseload - Change Over Time



#### LANE'S BEHAVIORAL HEALTH WORKLOAD

63% increase in Lane's aid & assist caseload between January 1, 2022, and January 1, 2025.

# Lane's Behavioral Health Workload



# LANE'S EVICTION WORKLOAD

Landlord Tenant Filings in Lane County 2017-2024



### LANE'S CRIMINAL WORKLOAD

 Includes criminal, civil commitment, delinquency, and PCR/habeas case types.

#### One-Year Change in Public Defense Related Cases Filed 2023 - 2024 by Judicial District



### LANE COUNTY CIRCUIT COURT BENCH

- 15 Judges (no referees)
- 100 court staff
- 1st Pretrial Service Program in Oregon (1975)
- Among first 20 treatment courts in the country (1994)
  - 57 treatment court graduates in 2024. 32 graduates had Department of Corrections sentences hanging over their heads



# Thank you



Presiding Judge Jay McAlpin Lane County Circuit Court