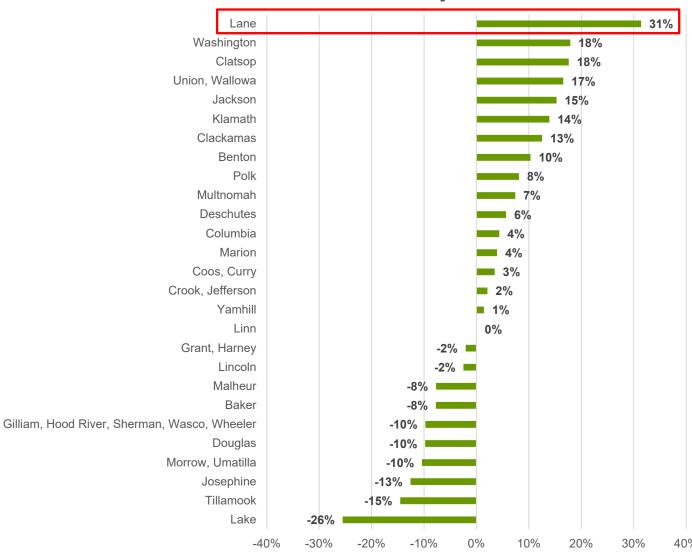

#### One-Year Change in Public Defense Related Cases Filed 2023 - 2024 by Judicial District