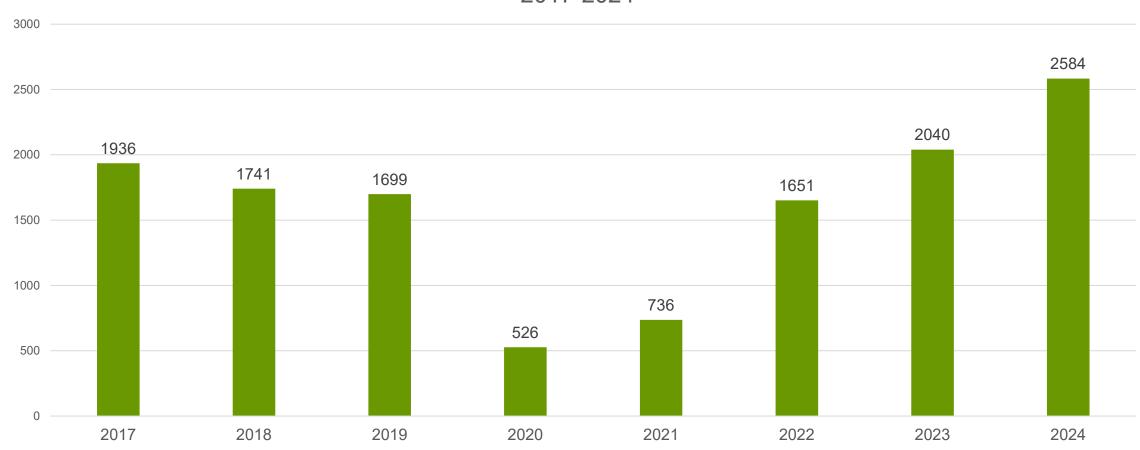

10      | \$4.42        |
|  | Dodge RAM Truck        | \$8,995.00  | \$39,420.00   |
|  | Average Cost of House  | \$86,730.00 | \$322,000.00  |
|  | Lane County Population | 267,900     | 382,647 1 42% |
|  | Judges in Lane County  | 15          | 15            |

4

## WHAT IS OVER THE HORIZON?

- Behavioral Health
   needs will continue to
   increase
- Housing shortages likely to continue
- Criminal filings are returning to "normal"
- All potentially at the expense of other court services



#### Aid & Assist Caseload - Change Over Time



#### LANE'S BEHAVIORAL HEALTH WORKLOAD

63% increase in Lane's aid & assist caseload between January 1, 2022, and January 1, 2025.

# Lane's Behavioral Health Workload



# LANE'S EVICTION WORKLOAD

Landlord Tenant Filings in Lane County 2017-2024



### LANE'S CRIMINAL WORKLOAD

 Includes criminal, civil commitment, delinquency, and PCR/habeas case types.

#### One-Year Change in Public Defense Related Cases Filed 2023 - 2024 by Judicial District



### LANE COUNTY CIRCUIT COURT BENCH

- 15 Judges (no referees)
- 100 court staff
- 1st Pretrial Service Program in Oregon (1975)
- Among first 20 treatment courts in the country (1994)
  - 57 treatment court graduates in 2024. 32 graduates had Department of Corrections sentences hanging over their heads



# Thank you



Presiding Judge Jay McAlpin Lane County Circuit Court