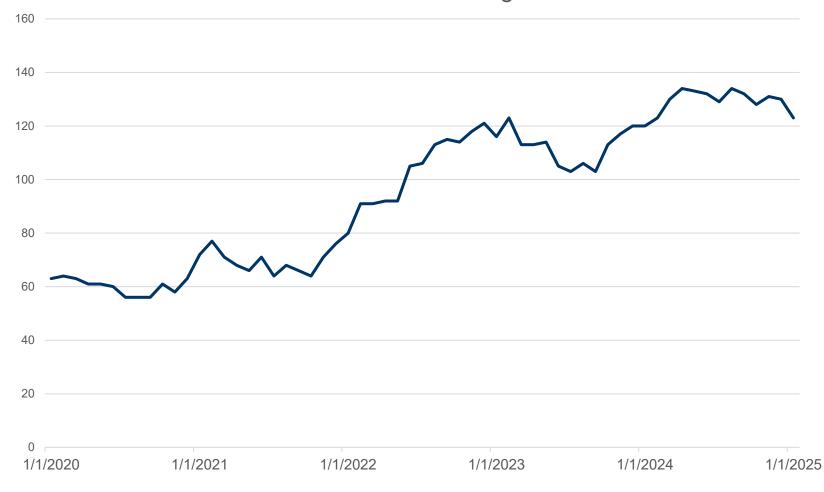

#### Aid & Assist Caseload - Change Over Time

#### LANE'S BEHAVIORAL HEALTH WORKLOAD

63% increase in Lane's aid & assist caseload between January 1, 2022, and January 1, 2025.