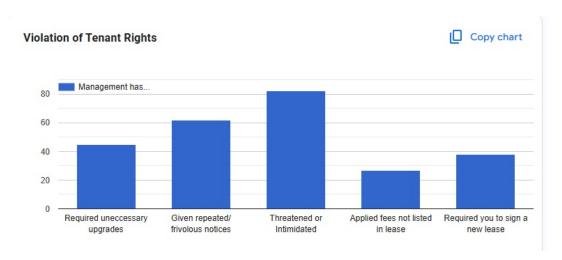

| 7.63             | 4.22             | 6.97     | % |
| Percent of Residents Charged an Increase Above 10%      | 42.05            | 30.00            | 13.64            | 52.17            | 12.50            | 28.57            | 0.00             | 25.56    | % |
| Percent of Residents Charged an Increase of 10% or Less | 57.95            | 70.00            | 86.36            | 47.83            | 87.50            | 71.43            | 100.00           | 74.44    | % |







## Have you experienced an issue with rent increasing for the buyer?

492 responses



## Have you heard of others in your park who have?

492 responses



How much, approximately, does the park increase rent for a new buyer? 434 responses





## Please rate your park management on the following categories:













Current 10% increase vs. Avg COLA increase at 2.75%

| Years | Social Security | Rent     | Rent     |
|-------|-----------------|----------|----------|
| 1     | 1,783.55        | 783.03   | 783.03   |
| 2     | 1,832.60        | 861.33   | 804.56   |
| 3     | 1,882.99        | 947.47   | 826.69   |
| 4     | 1,934.78        | 1,042.21 | 849.42   |
| 6     | 1,987.98        | 1,146.43 | 872.78   |
| 7     | 2,042.65        | 1,261.08 | 896.78   |
| 8     | 2,098.83        | 1,387.19 | 921.44   |
| 9     | 2,156.54        | 1,525.90 | 946.78   |
| 10    | 2,215.85        | 1,678.49 | 972.82   |
| 11    | 2,276.78        | 1,846.34 | 999.57   |
| 12    | 2,339.40        | 2,030.98 | 1,027.06 |
| 13    | 2,403.73        | 2,234.08 | 1,055.31 |
| 14    | 2,469.83        | 2,457.48 |