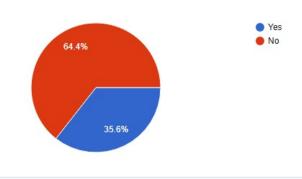

## Have you heard of others in your park who have?

492 responses

How much, approximately, does the park increase rent for a new buyer? 434 responses