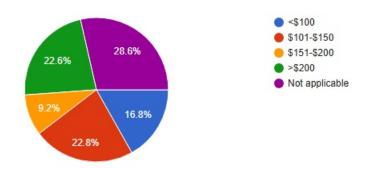

## Have you heard of others in your park who have?

492 responses

How much, approximately, does the park increase rent for a new buyer? 434 responses