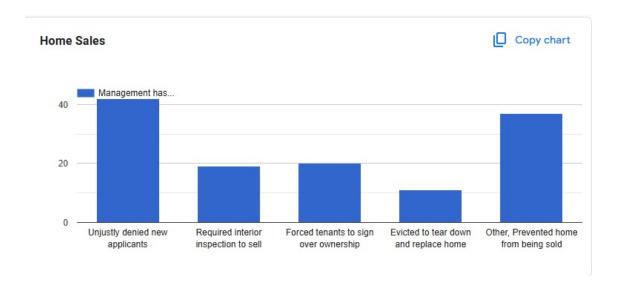

| 7.63             | 4.22             | 6.97     | % |
| Percent of Residents Charged an Increase Above 10%      | 42.05            | 30.00            | 13.64            | 52.17            | 12.50            | 28.57            | 0.00             | 25.56    | % |
| Percent of Residents Charged an Increase of 10% or Less | 57.95            | 70.00            | 86.36            | 47.83            | 87.50            | 71.43            | 100.00           | 74.44    | % |







## Have you experienced an issue with rent increasing for the buyer?

492 responses



## Have you heard of others in your park who have?

492 responses



How much, approximately, does the park increase rent for a new buyer? 434 responses





## Please rate your park management on the following categories:













Current 10% increase vs. Avg COLA increase at 2.75%

| Years | Social Security | Rent     | Rent     |
|-------|-----------------|----------|----------|
| 1     | 1,783.55        | 783.03   | 783.03   |
| 2     | 1,832.60        | 861.33   | 804.56   |
| 3     | 1,882.99        | 947.47   | 826.69   |
| 4     | 1,934.78        | 1,042.21 | 849.42   |
| 6     | 1,987.98        | 1,146.43 | 872.78   |
| 7     | 2,042.65        | 1,261.08 | 896.78   |
| 8     | 2,098.83        | 1,387.19 | 921.44   |
| 9     | 2,156.54        | 1,525.90 | 946.78   |
| 10    | 2,215.85        | 1,678.49 | 972.82   |
| 11    | 2,276.78        | 1,846.34 | 999.57   |
| 12    | 2,339.40        | 2,030.98 | 1,027.06 |
| 13    | 2,403.73        | 2,234.08 | 1,055.31 |
| 14    | 2,469.83        | 2,457.48 | 1,