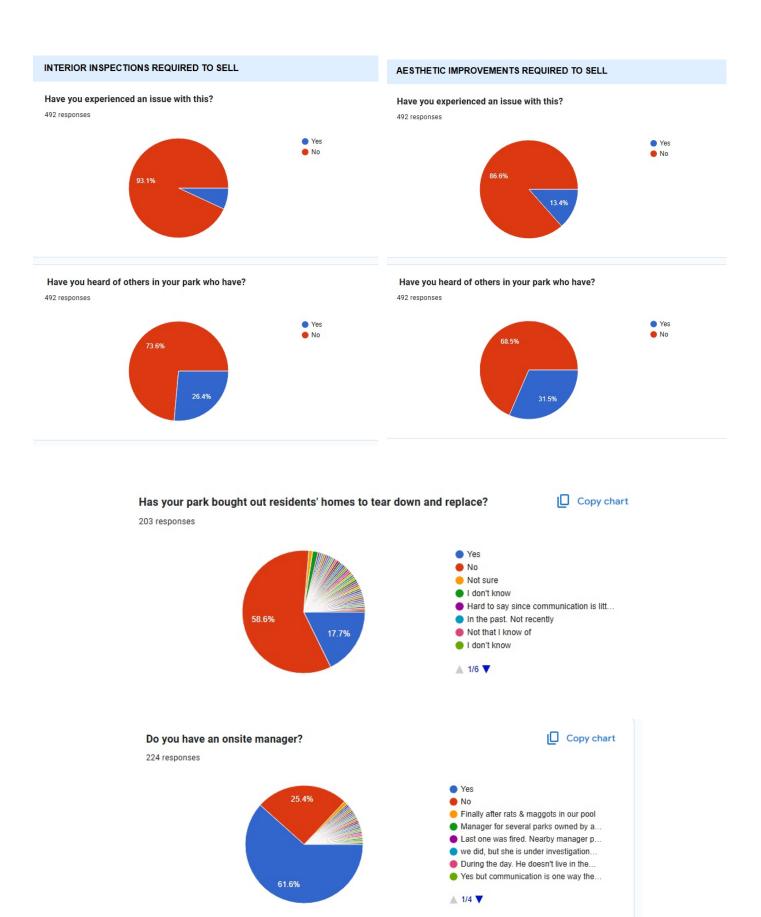

| 8.01             | 6.66             | 8.06             | 5.41             | 7.63             | 4.22             | 6.97     | % |
| Percent of Residents Charged an Increase Above 10%      | 42.05            | 30.00            | 13.64            | 52.17            | 12.50            | 28.57            | 0.00             | 25.56    | % |
| Percent of Residents Charged an Increase of 10% or Less | 57.95            | 70.00            | 86.36            | 47.83            | 87.50            | 71.43            | 100.00           | 74.44    | % |







## Have you experienced an issue with rent increasing for the buyer?

492 responses



## Have you heard of others in your park who have?

492 responses



How much, approximately, does the park increase rent for a new buyer? 434 responses





## Please rate your park management on the following categories:













Current 10% increase vs. Avg COLA increase at 2.75%

| Years | Social Security | Rent     | Rent     |
|-------|-----------------|----------|----------|
| 1     | 1,783.55        | 783.03   | 783.03   |
| 2     | 1,832.60        | 861.33   | 804.56   |
| 3     | 1,882.99        | 947.47   | 826.69   |
| 4     | 1,934.78        | 1,042.21 | 849.42   |
| 6     | 1,987.98        | 1,146.43 | 872.78   |
| 7     | 2,042.65        | 1,261.08 | 896.78   |
| 8     | 2,098.83        | 1,387.19 | 921.44   |
| 9     | 2,156.54        | 1,525.90 | 946.78   |
| 10    | 2,215.85        | 1,678.49 | 972.82   |
| 11    | 2,276.78        | 1,846.34 | 999.57   |
| 12    | 2,339.40        | 2,030.98 | 1,027.06 |
| 13    | 2,403.7