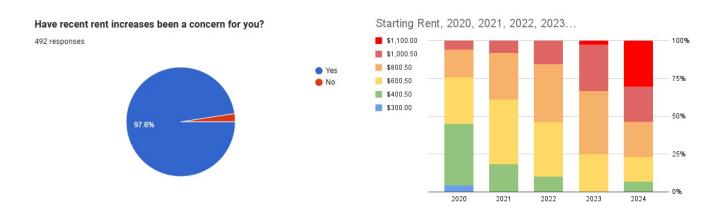

## Have you experienced an issue with rent increasing for the buyer?

492 responses