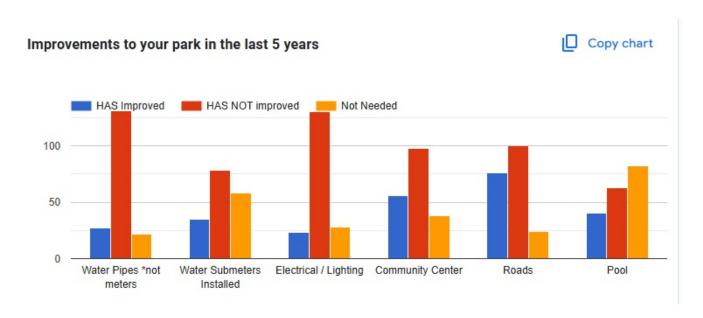

| 7.63             | 4.22             | 6.97     | % |
| Percent of Residents Charged an Increase Above 10%      | 42.05            | 30.00            | 13.64            | 52.17            | 12.50            | 28.57            | 0.00             | 25.56    | % |
| Percent of Residents Charged an Increase of 10% or Less | 57.95            | 70.00            | 86.36            | 47.83            | 87.50            | 71.43            | 100.00           | 74.44    | % |







## Have you experienced an issue with rent increasing for the buyer?

492 responses



## Have you heard of others in your park who have?

492 responses



How much, approximately, does the park increase rent for a new buyer? 434 responses





## Please rate your park management on the following categories:













Current 10% increase vs. Avg COLA increase at 2.75%

| Years | Social Security | Rent     | Rent     |
|-------|-----------------|----------|----------|
| 1     | 1,783.55        | 783.03   | 783.03   |
| 2     | 1,832.60        | 861.33   | 804.56   |
| 3     | 1,882.99        | 947.47   | 826.69   |
| 4     | 1,934.78        | 1,042.21 | 849.42   |
| 6     | 1,987.98        | 1,146.43 | 872.78   |
| 7     | 2,042.65        | 1,261.08 | 896.78   |
| 8     | 2,098.83        | 1,387.19 | 921.44   |
| 9     | 2,156.54        | 1,525.90 | 946.78   |
| 10    | 2,215.85        | 1,678.49 | 972.82   |
| 11    | 2,276.78        | 1,846.34 | 999.57   |
| 12    | 2,339.40        | 2,030.98 | 1,027.06 |
| 13    | 2,403.73        | 2,234.08 | 1,055.31 |
| 14    | 2,469.83        | 2,457.48 | 1,08