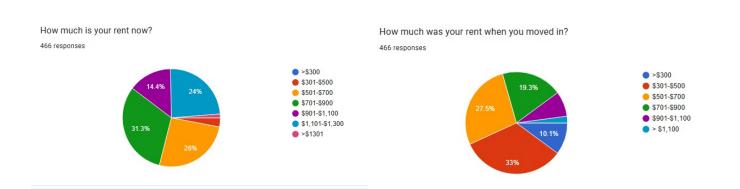

| 63.37            | 41.83            | 31.90            | 27.36            | 18.28            | 15.31            | 9.39             | \$29.63  |   |
| Percent Value of Average Annual Rent Increase           | 8.81             | 8.01             | 6.66             | 8.06             | 5.41             | 7.63             | 4.22             | 6.97     | % |
| Percent of Residents Charged an Increase Above 10%      | 42.05            | 30.00            | 13.64            | 52.17            | 12.50            | 28.57            | 0.00             | 25.56    | % |
| Percent of Residents Charged an Increase of 10% or Less | 57.95            | 70.00            | 86.36            | 47.83            | 87.50            | 71.43            | 100.00           | 74.44    | % |







## Have you experienced an issue with rent increasing for the buyer?

492 responses



## Have you heard of others in your park who have?

492 responses



How much, approximately, does the park increase rent for a new buyer? 434 responses





## Please rate your park management on the following categories:













Current 10% increase vs. Avg COLA increase at 2.75%

| Years | Social Security | Rent     | Rent     |
|-------|-----------------|----------|----------|
| 1     | 1,783.55        | 783.03   | 783.03   |
| 2     | 1,832.60        | 861.33   | 804.56   |
| 3     | 1,882.99        | 947.47   | 826.69   |
| 4     | 1,934.78        | 1,042.21 | 849.42   |
| 6     | 1,987.98        | 1,146.43 | 872.78   |
| 7     | 2,042.65        | 1,261.08 | 896.78   |
| 8     | 2,098.83