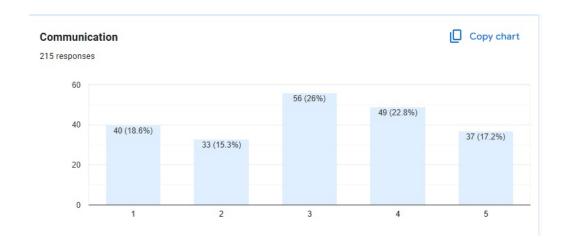

## Please rate your park management on the following categories:

Current 10% increase vs. Avg COLA increase at 2.75%

| Years | Social Security | Rent     | Rent     |
|-------|-----------------|----------|----------|
| 1     | 1,783.55        | 783.03   | 783.03   |
| 2     | 1,832.60        | 861.33   | 804.56   |
| 3     | 1,882.99        | 947.47   | 826.69   |
| 4     | 1,934.78        | 1,042.21 | 849.42   |
| 6     | 1,987.98        | 1,146.43 | 872.78   |
| 7     | 2,042.65        | 1,261.08 | 896.78   |
| 8     | 2,098.83        | 1,387.19 | 921.44   |
| 9     | 2,156.54        | 1,525.90 | 946.78   |
| 10    | 2,215.85        | 1,678.49 | 972.82   |
| 11    | 2,276.78        | 1,846.34 | 999.57   |
| 12    | 2,339.40        | 2,030.98 | 1,027.06 |
| 13    | 2,403.73        | 2,234.08 | 1,055.31 |
| 14    | 2,469.83        | 2,457.48 | 1,084.33 |
| 15    | 2,537.75        | 2,703.23 | 1,114.15 |
| 16    | 2,607.54        | 2,973.56 | 1,144.79 |
| 17    | 2,679.25        | 3,270.91 | 1,176.27 |
| 18    | 2,752.93        | 3,598.00 | 1,208.61 |
| 19    | 2,828.63        | 3,957.80 | 1,241.85 |
| 20    | 2,906.42        | 4,353.58 | 1,276.00 |
| 21    | 2,986.35        | 4,788.94 | 1,311.09 |
| 22    | 3,068.47        | 5,267.83 | 1,347.15 |
| 23    | 3,152.85        | 5,794.62 | 1,384.19 |
| 24    | 3,239.56        | 6,374.08 | 1,422.26 |
| 25    | 3,328.64        | 7,011.49 | 1,461.37 |
| 26    | 3,420.18        | 7,712.64 | 1,501.56 |
| 27    |                 | 8,483.90 | 1,542.85 |