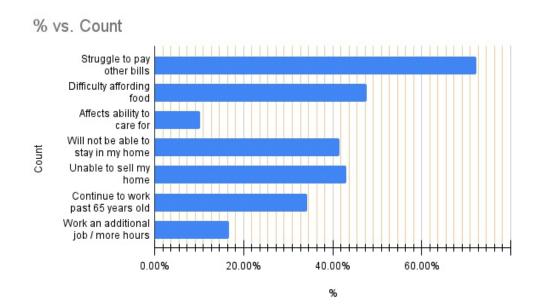

| 63.37            | 41.83            | 31.90            | 27.36            | 18.28            | 15.31            | 9.39             | \$29.63  |   |
| Percent Value of Average Annual Rent Increase           | 8.81             | 8.01             | 6.66             | 8.06             | 5.41             | 7.63             | 4.22             | 6.97     | % |
| Percent of Residents Charged an Increase Above 10%      | 42.05            | 30.00            | 13.64            | 52.17            | 12.50            | 28.57            | 0.00             | 25.56    | % |
| Percent of Residents Charged an Increase of 10% or Less | 57.95            | 70.00            | 86.36            | 47.83            | 87.50            | 71.43            | 100.00           | 74.44    | % |







## Have you experienced an issue with rent increasing for the buyer?

492 responses



## Have you heard of others in your park who have?

492 responses



How much, approximately, does the park increase rent for a new buyer? 434 responses





## Please rate your park management on the following categories:













Current 10% increase vs. Avg COLA increase at 2.75%

| Years | Social Security | Rent     | Rent     |
|-------|-----------------|----------|----------|
| 1     | 1,783.55        | 783.03   | 783.03   |
| 2     | 1,832.60        | 861.33   | 804.56   |
| 3     | 1,882.99        | 947.47   | 826.69   |
| 4     | 1,934.78        | 1,042.21 | 849.42   |
| 6     | 1,987.98        | 1,146.43 | 872.78   |
| 7     | 2,042.65        | 1,261.08 | 896.78   |
| 8     | 2,098.83