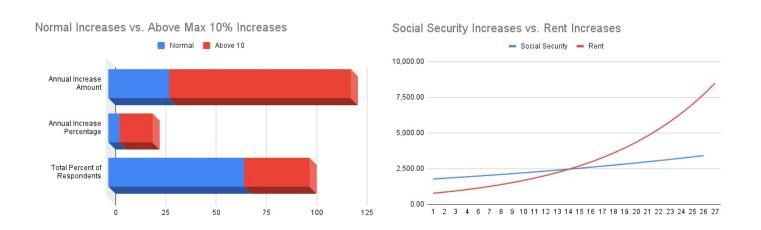

## Please rate your park management on the following categories:

Current 10% increase vs. Avg COLA increase at 2.75%

| Years | Social Security | Rent     | Rent     |
|-------|-----------------|----------|----------|
| 1     | 1,783.55        | 783.03   | 783.03   |
| 2     | 1,832.60        | 861.33   | 804.56   |
| 3     | 1,882.99        | 947.47   | 826.69   |
| 4     | 1,934.78        | 1,042.21 | 849.42   |
| 6     | 1,987.98        | 1,146.43 | 872.78   |
| 7     | 2,042.65        | 1,261.08 | 896.78   |
| 8     | 2,098.83        | 1,387.19 | 921.44   |
| 9     | 2,156.54        | 1,525.90 | 946.78   |
| 10    | 2,215.85        | 1,678.49 | 972.82   |
| 11    | 2,276.78        | 1,846.34 | 999.57   |
| 12    | 2,339.40        | 2,030.98 | 1,027.06 |
| 13    | 2,403.73        | 2,234.08 | 1,055.31 |
| 14    | 2,469.83        | 2,457.48 | 1,084.33 |
| 15    | 2,537.75        | 2,703.23 | 1,114.15 |
| 16    | 2,607.54        | 2,973.56 | 1,144.79 |
| 17    | 2,679.25        | 3,270.91 | 1,176.27 |
| 18    | 2,752.93        | 3,598.00 | 1,208.61 |
| 19    | 2,828.63        | 3,957.80 | 1,241.85 |
| 20    | 2,906.42        | 4,353.58 | 1,276.00 |
| 21    | 2,986.35        | 4,788.94 | 1,311.09 |
| 22    | 3,068.47        | 5,267.83 | 1,347.15 |
| 23    | 3,152.85        | 5,794.62 | 1,384.19 |
| 24    | 3,239.56        | 6,374.08 | 1,422.26 |
| 25    | 3,328.64        | 7,011.49 | 1,461.37 |
| 26    | 3,420.18        | 7,712.64 | 1,501.56 |
| 27    |                 | 8,483.90 | 1,542.85 |

| Data                                                    | 1-5 year resider | 6-10 year reside | 11-15 year resid | 16-20 year resid | 21-25 year resid | 26-30 year resid | 30+ year resider | TOTAL     |    | AVERAGE |
|---------------------------------------------------------|------------------|------------------|------------------|------------------|------------------|------------------|------------------|-----------|----|---------|
| Total responses                                         | 195.00           | 140.00           | 66.00            | 23.00            | 16.00            | 7.00             | 9.00             | 456.00    | #  |         |
| Number of Residents Charge an Increase Above 10%        | 82.00            | 42.00            | 9.00             | 12.00            | 2.00             | 2.00             | 0.00             | 149.00    |    |         |
| Number of Residents Charge an Increase of 10% or Less   | 113.00           | 98.00            | 57.00            | 11.00            | 14.00            | 5.00             | 9.00             | 307.00    |    |         |
| Percent of Residents Charged an Increase Above 10%      | 42.05            | 30.00            | 13.64            | 52.17            | 12.50            | 28.57            | 0.00             | 178.93    | %  | 25.56   |
| Percent of Residents Charged an Increase of 10% or Less | 57.95            | 70.00            | 86.36            | 47.83            | 87.50            | 71.43            | 100.00           | 521.07    | %  | 74.44   |
| Average Starting Rent                                   | 719.47           | 521.93           | 479.29           | 339.63           | 338.00           | 200.50           | 222.72           | 2,821.54  | \$ | 403.08  |
| Average Current Rent                                    | 910.24           | 849.07           | 885.35           | 843.98           | 763.00           | 629.07           | 600.50           | 5,481.21  | \$ | 783.03  |
| Total Rent Increase                                     | 190.77           | 327.14           | 406.06           | 504.35           | 425.00           | 428.57           | 377.78           | 2,659.67  | \$ | 379.95  |
| Average Years Lived in Park                             | 3.01             | 7.82             | 12.73            | 18.43            | 23.25            | 28.00            | 40.22            | 133.47    | #  | 19.07   |
| Annual Increase                                         | 63.37            | 41.83            | 31.90            | 27.36            | 18.28            | 15.31            | 9.39             | 207.44    | \$ | 29.63   |
| Percent Value of Average Annual Rent Increase           | 8.81             | 8.01             | 6.66             | 8.06             | 5.41             | 7.63             | 4.22             | 48.79     | %  | 6.97    |
| Sum of all increases                                    | 13,470.00        | 6,010.00         | 2,119.91         | 631.73           | 290.22           | 107.02           | 84.31            | 22,713.19 |    |         |
| total responses                                         | 195.00           | 140.00           | 66.00            | 23.00            | 16.00            | 7.00             | 9.00             | 456.00    |    |         |
| Average Total Increased Amount                          | 69.08            | 42.93            | 32.12            | 27.47            | 18.14            | 15.29            | 9.37             | 214.39    | \$ | 30.63   |
| Average Amount of Increase where Increased              | 91.63            | 45.19            | 32.12            | 27.47            | 19.35            | 15.29            | 9.37             | 240.41    | \$ | 34.34   |
| Percent of Residents Charged No Increase                | 24.62            | 5.00             | 0.00             | 0.00             | 6.25             | 0.00             | 0.00             | 35.87     | %  | 5.12    |
| Percent of Residents Charged an Increase                | 75.38            | 95.00            | 100.00           | 100.00           | 93.75            | 100.00           | 100.00           | 664.13    | %  | 94.88   |
| Amlount of Average Rent Incfrease within 10% Max        | 33.36            | 32.74            | 29.20            | 22.33            | 17.08            | 11.25            | 9.37             | 155.33    | \$ | 22.19   |
| Percent Value of Rent Increase within 10% Max           | 4.60             | 6.11             | 5.88             | 5.71             | 5.54             | 5.61             | 4.34             | 37.79     | %  | 5.40    |
| Amount of Rent Increase where Above 10% Max             | 114.95           | 66.39            | 50.61            | 32.17            | 25.54            | 25.40            | 0.00             | 315.06    | \$ | 45.01   |
| Percent Value of Rent Increase where Above 10% Max      | 17.71            | 15.10            | 19.42            | 13.10            | 12.74            | 12.67            | 0.00             | 90.73     | %  | 12.96   |