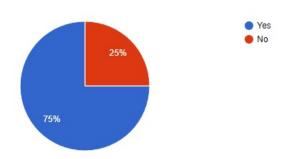

## Have you experienced an issue with rent increasing for the buyer?

492 responses