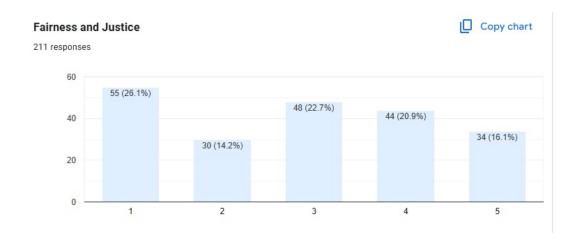

## Please rate your park management on the following categories:

Current 10% increase vs. Avg COLA increase at 2.75%

| Years | Social Security | Rent     | Rent     |
|-------|-----------------|----------|----------|
| 1     | 1,783.55        | 783.03   | 783.03   |
| 2     | 1,832.60        | 861.33   | 804.56   |
| 3     | 1,882.99        | 947.47   | 826.69   |
| 4     | 1,934.78        | 1,042.21 | 849.42   |
| 6     | 1,987.98        | 1,146.43 | 872.78   |
| 7     | 2,042.65        | 1,261.08 | 896.78   |
| 8     | 2,098.83        | 1,387.19 | 921.44   |
| 9     | 2,156.54        | 1,525.90 | 946.78   |
| 10    | 2,215.85        | 1,678.49 | 972.82   |
| 11    | 2,276.78        | 1,846.34 | 999.57   |
| 12    | 2,339.40        | 2,030.98 | 1,027.06 |
| 13    | 2,403.73        | 2,234.08 | 1,055.31 |
| 14    | 2,469.83        | 2,457.48 | 1,084.33 |
| 15    | 2,537.75        | 2,703.23 | 1,114.15 |
| 16    | 2,607.54        | 2,973.56 | 1,144.79 |
| 17    | 2,679.25        | 3,270.91 | 1,176.27 |
| 18    | 2,752.93        | 3,598.00 | 1,208.61 |
| 19    | 2,828.63        | 3,957.80 | 1,241.85 |
| 20    | 2,906.42        | 4,353.58 | 1,276.00 |
| 21    | 2,986.35        | 4,788.94 | 1,311.09 |
| 22    | 3,068.47        | 5,267.83 | 1,347.15 |
| 23    | 3,152.85        | 5,794.62 | 1,384.19 |
| 24    | 3,239.56        | 6,374.08 | 1,422.26 |
| 25    | 3,328.64        | 7,011.49 | 1,461.37 |
| 26    | 3,420.18        | 7,712.64 | 1,501.56 |
| 27    |                 | 8,483.90 | 1,542.85 |