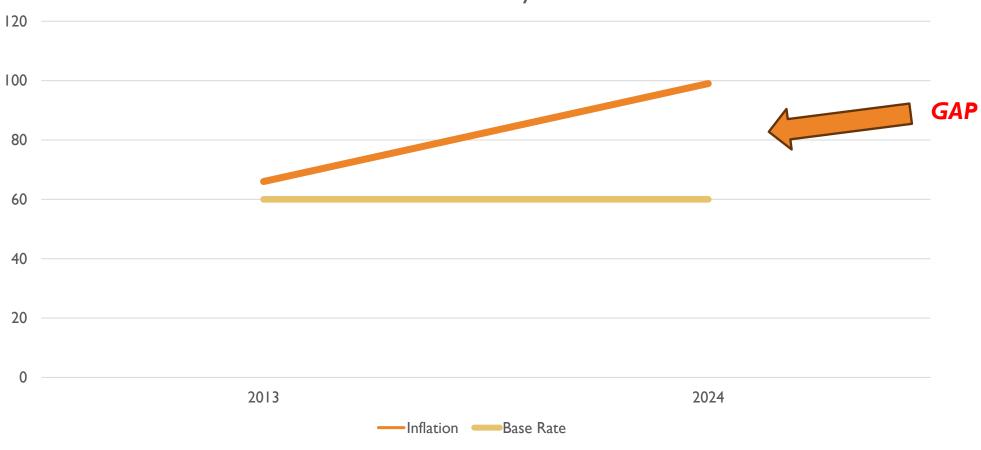

## **Great Value:**

State share: 20% base rate (\$60,000) ... **HEALTH** \$

Medicaid/Insurance/Grants: 80%

#### Model = 1/5 State Support

...gap/growing difference has to be made up by others

...strains the model, / workforce challenges / lack of capacity to address higher acuity in recent years