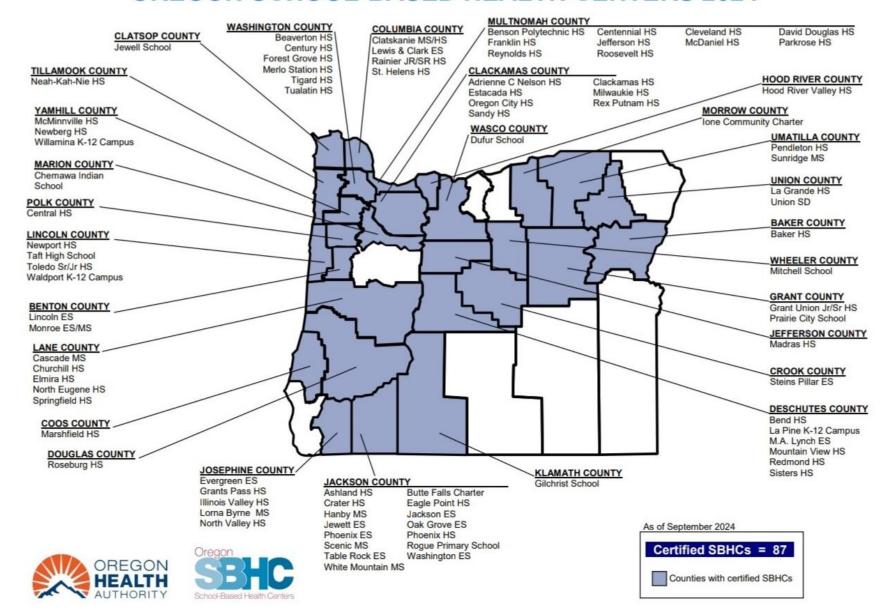

SBHCs were one of few areas of actual improvement in children's programs,

31 - 87:

#### **OREGON SCHOOL-BASED HEALTH CENTERS 2024**

| County     | SBHC School Name              | SBHC Medical Sponsor                           |  |
|------------|-------------------------------|------------------------------------------------|--|
| Jackson    | Scenic Middle School•         | La Clinica*                                    |  |
| Jackson    | Table Rock Elementary School  | Rogue Community Health*                        |  |
| Jackson    | Washington Elementary School• | La Clinica*                                    |  |
| Jackson    | White Mountain Middle School  | Rogue Community Health*                        |  |
| Jefferson  | Madras High School            | Mosaic Community Health*                       |  |
| Josephine  | Evergreen Elementary School•  | Siskiyou Community Health Center*              |  |
| Josephine  | Grants Pass High School       | Siskiyou Community Health Center               |  |
| Josephine  | Illinois Valley High School•  | Siskiyou Community Health Center*              |  |
| Josephine  | Lorna Byrne Middle School•    | Siskiyou Community Health Center*              |  |
| Josephine  | North Valley High School      | Siskiyou Community Health Center*              |  |
| Klamath    | Gilchrist School•             | La Pine Community Health Center*               |  |
| Lane       | Cascade Middle School         | Bethel Health Center/PeaceHealth Medical Group |  |
| Lane       | Churchill High School         | PeaceHealth Medical Group                      |  |
| Lane       | Elmira High School            | Orchid Health                                  |  |
| Lane       | North Eugene High School      | PeaceHealth Medical Group                      |  |
| Lane       | Springfield High School       | Community Health Centers of Lane County*       |  |
| Lincoln    | Newport High School           | Lincoln County Health & Human Services*        |  |
| Lincoln    | Taft High School              | Lincoln County Health & Human Services*        |  |
| Lincoln    | Toledo Jr/Sr High School      | Lincoln County Health & Human Services*        |  |
| Lincoln    | Waldport K-12 School          | Lincoln County Health & Human Services*        |  |
| Marion     | Chemawa Indian School         | Indian Health Service                          |  |
| Morrow     | Ione Community Charter School | Morrow County Health District                  |  |
| Multnomah  | Benson High School            | OHSU Family Medicine Richmond*                 |  |
| Multnomah  | Centennial High School•       | Multnomah County Health Department*            |  |
| Multnomah  | Cleveland High School•        | Multnomah County Health Department*            |  |
| Multnomah  | David Douglas High School•    | Multnomah County Health Department*            |  |
| Multnomah  | Franklin High School          | Multnomah County Health Department*            |  |
| Multnomah  | Jefferson High School•        | Multnomah County Health Department*            |  |
| Multnomah  | McDaniel High School          | Multnomah County Health Department*            |  |
| Multnomah  | Parkrose High School•         | Multnomah County Health Department*            |  |
| Multnomah  | Reynolds High School          | Multnomah County Health Department*            |  |
| Multnomah  | Roosevelt High School•        | Multnomah County Health Department*            |  |
| Polk       | Central High School•          | Salem Health                                   |  |
| Tillamook  | Neah-Kah-Nie High School      | Nehalem Bay Health Center*                     |  |
| Umatilla   | Pendleton High School         | Umatilla County Public Health                  |  |
| Umatilla   | Sunridge Middle School        | Umatilla County Public Health                  |  |
| Union      | La Grande High School         | Center for Human Development, Inc.             |  |
| Union      | Union SD                      | Center for Human Development, Inc.             |  |
| Wasco      | Dufur School                  | One Community Health*                          |  |
| Washington | Beaverton High School         | Virginia Garcia Memorial Health Center*        |  |
| Washington | Century High School           | Virginia Garcia Memorial Health Center*        |  |
| Washington | Forest Grove High School      | Virginia Garcia Memorial Health Center*        |  |

| County     | SBHC School Name              | SBHC Medical Sponsor                           |  |
|------------|-------------------------------|------------------------------------------------|--|
| Jackson    | Scenic Middle School•         | La Clinica*                                    |  |
| Jackson    | Table Rock Elementary School  | Rogue Community Health*                        |  |
| Jackson    | Washington Elementary School  | La Clinica*                                    |  |
| Jackson    | White Mountain Middle School  | Rogue Community Health*                        |  |
| Jefferson  | Madras High School            | Mosaic Community Health*                       |  |
| Josephine  | Evergreen Elementary School   | Siskiyou Community Health Center*              |  |
| Josephine  | Grants Pass High School       | Siskiyou Community Health Center               |  |
| Josephine  | Illinois Valley High School•  | Siskiyou Community Health Center*              |  |
| Josephine  | Lorna Byrne Middle School•    | Siskiyou Community Health Center*              |  |
| Josephine  | North Valley High School      | Siskiyou Community Health Center*              |  |
| Klamath    | Gilchrist School•             | La Pine Community Health Center*               |  |
| Lane       | Cascade Middle School         | Bethel Health Center/PeaceHealth Medical Group |  |
| Lane       | Churchill High School         | PeaceHealth Medical Group                      |  |
| Lane       | Elmira High School            | Orchid Health                                  |  |
| Lane       | North Eugene High School      | PeaceHealth Medical Group                      |  |
| Lane       | Springfield High School•      | Community Health Centers of Lane County*       |  |
| Lincoln    | Newport High School•          | Lincoln County Health & Human Services*        |  |
| Lincoln    | Taft High School              | Lincoln County Health & Human Services*        |  |
| Lincoln    | Toledo Jr/Sr High School      | Lincoln County Health & Human Services*        |  |
| Lincoln    | Waldport K-12 School          | Lincoln County Health & Human Services*        |  |
| Marion     | Chemawa Indian School         | Indian Health Service                          |  |
| Morrow     | Ione Community Charter School | Morrow County Health District                  |  |
| Multnomah  | Benson High School            | OHSU Family Medicine Richmond*                 |  |
| Multnomah  | Centennial High School•       | Multnomah County Health Department*            |  |
| Multnomah  | Cleveland High School         | Multnomah County Health Department*            |  |
| Multnomah  | David Douglas High School•    | Multnomah County Health Department*            |  |
| Multnomah  | Franklin High School•         | Multnomah County Health Department*            |  |
| Multnomah  | Jefferson High School•        | Multnomah County Health Department*            |  |
| Multnomah  | McDaniel High School          | Multnomah County Health Department*            |  |
| Multnomah  | Parkrose High School•         | Multnomah County Health Department*            |  |
| Multnomah  | Reynolds High School          | Multnomah County Health Department*            |  |
| Multnomah  | Roosevelt High School•        | Multnomah County Health Department*            |  |
| Polk       | Central High School•          | Salem Health                                   |  |
| Tillamook  | Neah-Kah-Nie High School      | Nehalem Bay Health Center*                     |  |
| Umatilla   | Pendleton High School         | Umatilla County Public Health                  |  |
| Umatilla   | Sunridge Middle School        | Umatilla County Public Health                  |  |
| Union      | La Grande High School         | Center for Human Development, Inc.             |  |
| Union      | Union SD                      | Center for Human Development, Inc.             |  |
| Wasco      | Dufur School                  | One Community Health*                          |  |
| Washington | Beaverton High School         | Virginia Garcia Memorial Health Center*        |  |
| Washington | Century High School           | Virginia Garcia Memorial Health Center*        |  |
| Washington | Forest Grove High School      | Virginia Garcia Memorial Health Center*        |  |

| County     | SBHC School Name          | SBHC Medical Sponsor                    |
|------------|---------------------------|-----------------------------------------|
| Washington | Merlo Station High School | Neighborhood Health Center*             |
| Washington | Tigard High School        | Virginia Garcia Memorial Health Center* |
| Washington | Tualatin High School      | Neighborhood Health Center*             |
| Wheeler    | Mitchell School           | Asher Community Health Center*          |
| Yamhill    | McMinnville High School   | Sunrise Family Clinic                   |
| Yamhill    | Newberg High School       | Providence Health and Services          |
| Yamhill    | Willamina K-12 School•    | Virginia Garcia Memorial Health Center* |

\*Recognized as an Oregon Patient-Centered Primary Care Home.
\*Indicates School-Based Health Center is a federally qualified health center site.

y qualified health center site. 07/01/2024