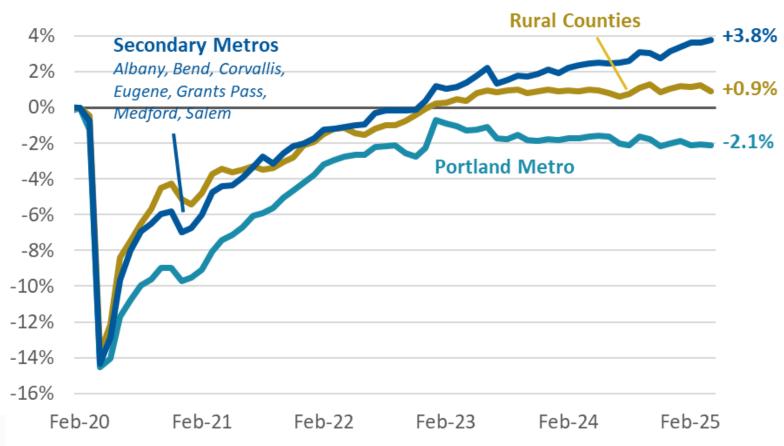

## Secondary Metros drive job creation

#### **Oregon Employment: Urban and Rural**

Percent change from February 2020

### Secondary Metros drive job creation