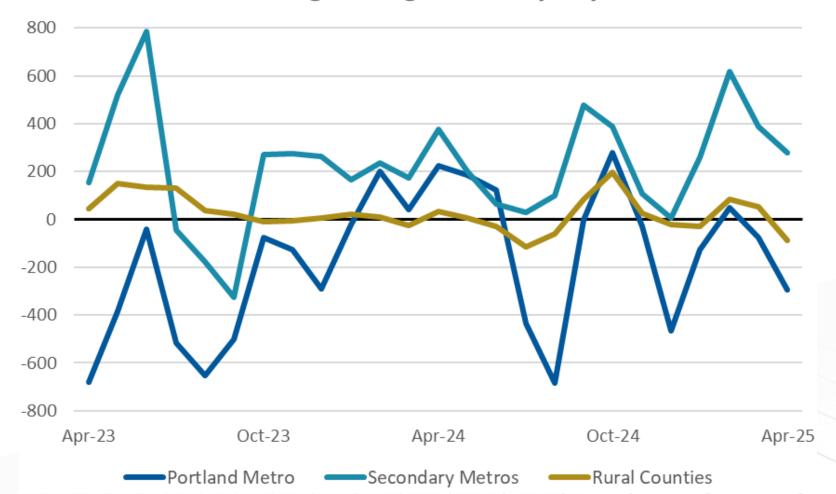

## Secondary Metros drive job creation

### Secondary Metros drive job creation

#### 3 Month Moving Average Monthly Payroll Gains