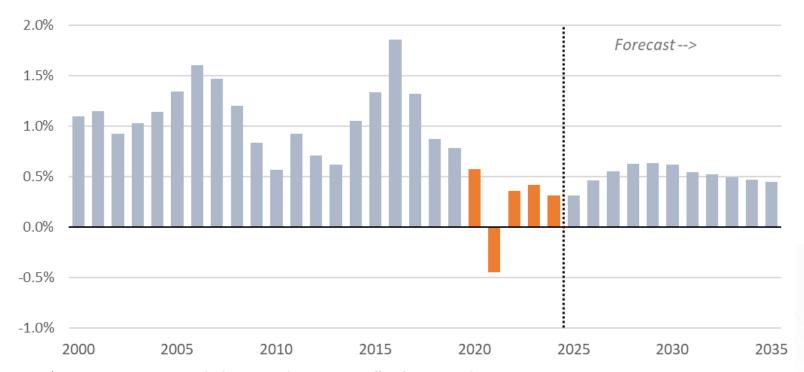

# Longer-term outlook depends on demographic trend

#### **Oregon Population Growth**

Annual change in total state population History/Forecast and PSU Estimates

Population growth for Oregon has been revised lower

Forecast – based on PSU's estimates

 Population expected to grow by average of 0.5% through 2035.