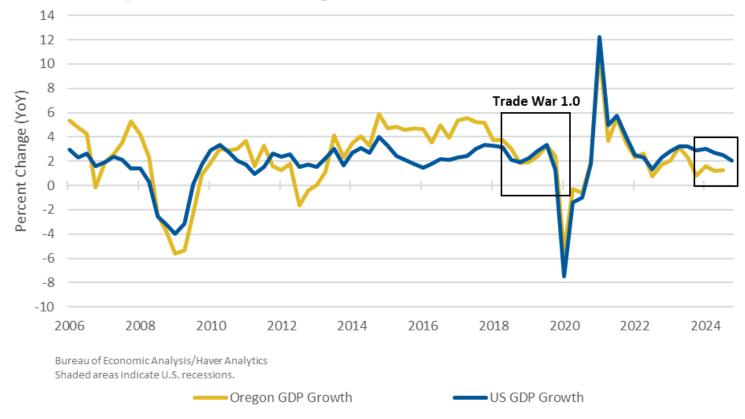

## New vehicle purchases at odds with souring sentiment

#### **Oregon 4-Year Vehicle Registrations and New Titles**