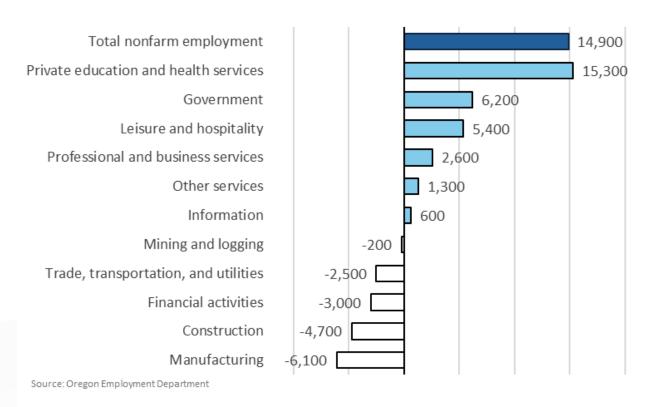

### Job growth concentrated in service sector

#### Oregon Net Employment Change by Industry

May 2024 to May 2025, Seasonally Adjusted