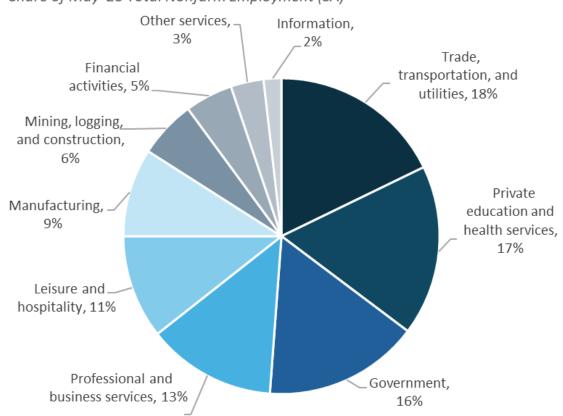

### Job growth concentrated in service sector

#### **Industry Share in Oregon**

Share of May '25 Total Nonfarm Employment (SA)