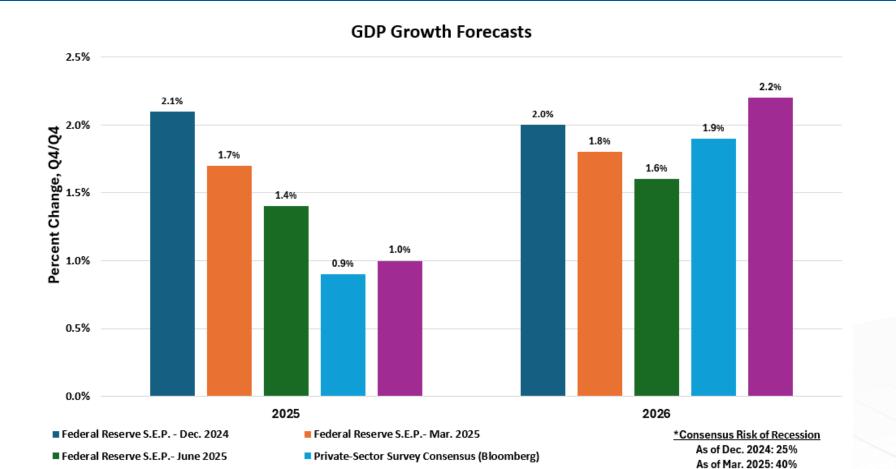

### Oregon Economic Forecast





### Growth forecasts slip amid trade tensions





S&P Forecast

### Loss of growth momentum in OR over past year—will it continue?



#### **Oregon and US Real GDP Growth Over Time**





- Oregon GDP trailed the US by an average of 1.2 percentage points in 2024.
- If this deviation continues, it suggest Oregon GDP stagnation in 2025.

## New vehicle purchases at odds with souring sentiment



#### **Oregon 4-Year Vehicle Registrations and New Titles**



### Truck traffic cooling but not frozen







### Oregon labor conditions look stable, for now





#### **Oregon Wage Growth**

Year-over-year percent change



Latest Withholding 2025q1, Latest BEA 2024q4 and QCEW 2024q4 Source: BEA, Oregon Employment Dept, Oregon Dept of Revenue, Oregon Office of Economic Analysis

## Secondary Metros drive job creation



#### **Oregon Employment