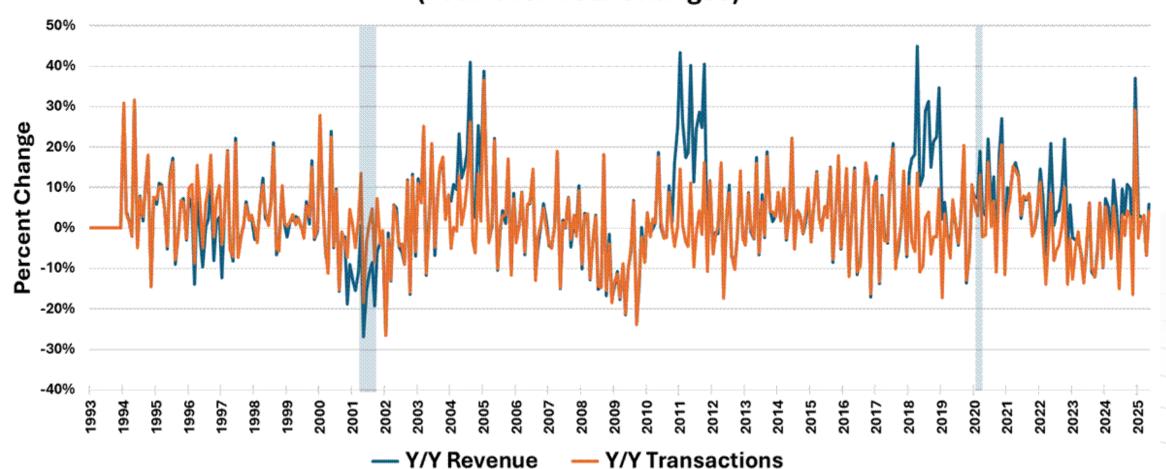

### Oregon Economic Forecast





### Growth forecasts slip amid trade tensions





S&P Forecast

### Loss of growth momentum in OR over past year—will it continue?



#### **Oregon and US Real GDP Growth Over Time**





- Oregon GDP trailed the US by an average of 1.2 percentage points in 2024.
- If this deviation continues, it suggest Oregon GDP stagnation in 2025.

## New vehicle purchases at odds with souring sentiment



#### **Oregon 4-Year Vehicle Registrations and New Titles**



### Truck traffic cooling but not frozen







### Oregon labor conditions look stable, for now





#### **Oregon Wage Growth**

Year-over-year percent change



Latest Withholding 2025q1, Latest BEA 2024q4 and QCEW 2024q4 Source: BEA, Oregon Employment Dept, Oregon Dept of Revenue, Oregon Office of Economic Analysis

## Secondary Metros drive job creation



#### **Oregon Employment: Urban and Rural**

Percent change from February 2020



### Secondary Metros drive job creation



#### 3 Month Moving Average Monthly Payroll Gains



### Job growth concentrated in service sector



#### **Industry Share in Oregon**

Share of May '25 Total Nonfarm Employment (SA)



#### Oregon Net Employment Change by Industry

May 2024 to May 2025, Seasonally Adjusted



# Longer-term outlook depends on demographic trend



#### **Oregon Population