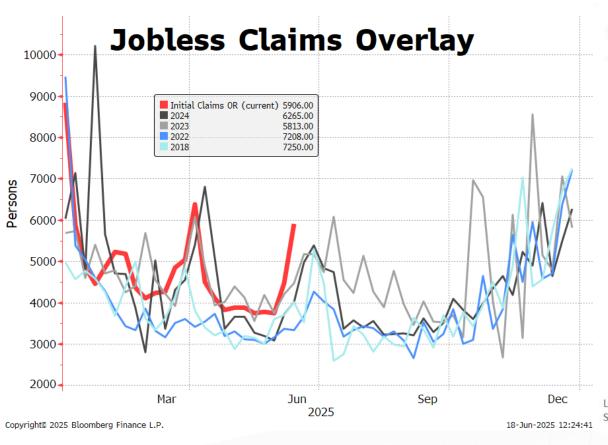

#### **Oregon Wage Growth**

Year-over-year percent change

Latest Withholding 2025q1, Latest BEA 2024q4 and QCEW 2024q4 Source: BEA, Oregon Employment Dept, Oregon Dept of Revenue, Oregon Office of Economic Analysis