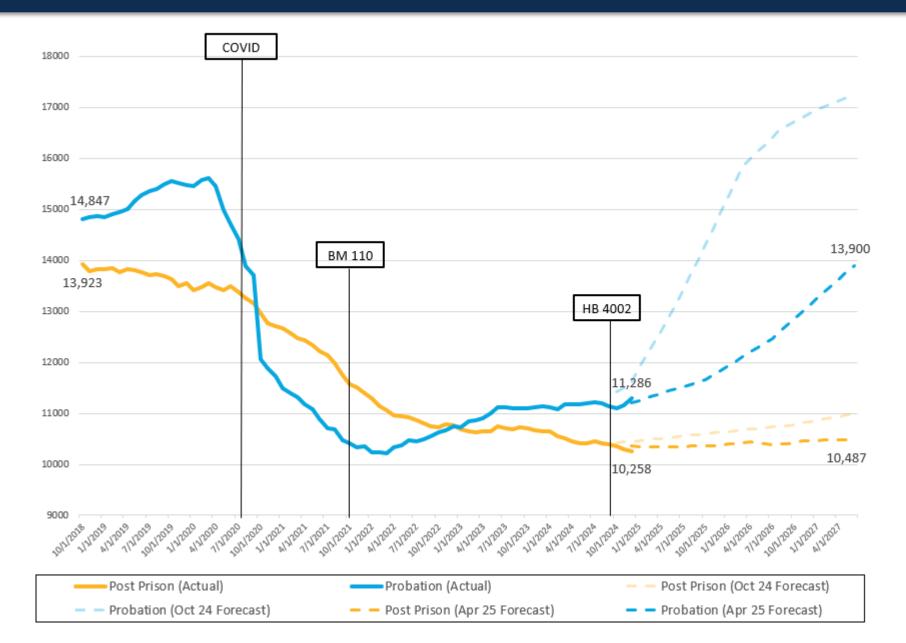

### Oct 24 vs Apr 25 Forecast

### Current Service Level vs. Actual Cost Study Budgets

#### **Oregon Department of Corrections**

**Community Corrections Grant In Aid Budget Calculation** 

|         |                                  |                | Current Service Level                                     |          |                                    |               |    |     | Actual Cost Study                                         |          |                                    |     |              |
|---------|----------------------------------|----------------|-----------------------------------------------------------|----------|------------------------------------|---------------|----|-----|-----------------------------------------------------------|----------|------------------------------------|-----|--------------|
| Month   | Apr 25<br>Forecasted<br>Caseload | <u>&amp; I</u> | upervision<br>ocal Control<br>unding Per<br>Day<br>15.092 | Fu<br>\$ | CMPO<br>Inding Per<br>Day<br>1.532 | Total GF Budg | et | & L | upervision<br>ocal Control<br>unding Per<br>Day<br>18.178 | Fi<br>\$ | CMPO<br>unding Per<br>Day<br>5.575 | Tot | al GF Budget |
| Jul-25  | 25,219                           | s              | 11,295,404                                                | s        | 51,101                             | 11,346,5      | 15 | s   | 13,605,079                                                | s        | 185,949                            |     | 13,791,028   |
| Aug-25  | 25,321                           | ľ              | 11,341,125                                                | ໍ        | 51,291                             | 11,392,4      |    | ľ   | 13,660,150                                                | 1        | 186.640                            |     | 13,846,790   |
| Sep-25  | 25,365                           |                | 10,994,175                                                |          | 49,729                             | 11,043,9      |    |     | 13,242,255                                                |          | 180,954                            |     | 13,423,209   |
| Oct-25  | 25,427                           |                | 11,388,591                                                |          | 51,529                             | 11,440,1      |    |     | 13,717,321                                                |          | 187,504                            |     | 13,904,825   |
| Nov-25  | 25,520                           |                | 11,061,390                                                |          | 50,050                             | 11,111,4      |    |     | 13,323,214                                                |          | 182,125                            |     | 13,505,339   |
| Dec-25  | 25,608                           |                | 11,469,276                                                |          | 51,909                             | 11,521,1      |    |     | 13,814,504                                                |          | 188.887                            |     | 14,003,391   |
| Jan-26  | 25,747                           |                | 11,531,373                                                |          | 52,241                             | 11,583,6      |    |     | 13,889,299                                                |          | 190.097                            |     | 14,079,396   |
| Feb-26  | 25,841                           |                | 10,453,351                                                |          | 47,357                             | 10,500,7      |    |     | 12,590,844                                                |          | 172,325                            |     | 12,763,169   |
| Mar-26  | 25,952                           |                | 11,622,351                                                |          | 52,716                             | 11,675,0      |    |     | 13,998,879                                                |          | 191,825                            |     | 14,190,704   |
| Apr-26  | 26,058                           |                | 11,293,042                                                |          | 51,245                             | 11,344,2      |    |     | 13,602,235                                                |          | 186,473                            |     | 13,788,708   |
| May-26  | 26,138                           |                | 11,705,375                                                |          | 53,144                             | 11,758,5      |    |     | 14,098,881                                                |          | 193,380                            |     | 14,292,261   |
| Jun-26  | 26,221                           |                | 11,363,881                                                |          | 51,567                             | 11,415,4      | 8  |     | 13,687,558                                                |          | 187,644                            |     | 13,875,202   |
| Jul-26  | 26,295                           |                | 11,775,301                                                |          | 53,476                             | 11,828,7      | 7  |     | 14,183,105                                                |          | 194,590                            |     | 14,377,695   |
| Aug-26  | 26,453                           |                | 11,845,820                                                |          | 53,808                             | 11,899,6      | 8  |     | 14,268,044                                                |          | 195,800                            |     | 14,463,844   |
| Sep-26  | 26,595                           |                | 11,525,151                                                |          | 52,394                             | 11,577,5      | 5  |     | 13,881,804                                                |          | 190,654                            |     | 14,072,458   |
| Oct-26  | 26,755                           |                | 11,980,778                                                |          | 54,473                             | 12,035,2      | 51 |     | 14,430,598                                                |          | 198,219                            |     | 14,628,817   |
| Nov-26  | 26,915                           |                | 11,662,999                                                |          | 53,084                             | 11,716,0      | 3  |     | 14,047,840                                                |          | 193,163                            |     | 14,241,003   |
| Dec-26  | 27,060                           |                | 12,116,204                                                |          | 55,186                             | 12,171,3      | 0  |     | 14,593,716                                                |          | 200,811                            |     | 14,794,527   |
| Jan-27  | 27,197                           |                | 12,177,368                                                |          | 55,518                             | 12,232,8      | 6  |     | 14,667,386                                                |          | 202,021                            |     | 14,869,407   |
| Feb-27  | 27,360                           |                | 11,064,722                                                |          | 50,446                             | 11,115,1      | 8  |     | 13,327,227                                                |          | 183,563                            |     | 13,510,790   |
| Mar-27  | 27,506                           |                | 12,315,134                                                |          | 56,183                             | 12,371,3      | 7  |     | 14,833,323                                                |          | 204,440                            |     | 15,037,763   |
| Apr-27  | 27,655                           |                | 11,982,948                                                |          | 54,646                             | 12,037,5      | 4  |     | 14,433,212                                                |          | 198,849                            |     | 14,632,061   |
| May-27  | 27,806                           |                | 12,449,626                                                |          | 56,800                             | 12,506,4      | 26 |     | 14,995,315                                                |          | 206,687                            |     | 15,202,002   |
| Jun-27  | 27,975                           |                | 12,121,252                                                |          | 55,290                             | 12,176,5      | 2  |     | 14,599,795                                                |          | 201,190                            |     | 14,800,985   |
| Average | 26,416                           | \$             | 278,536,637                                               | \$       | 1,265,183                          | \$ 279,801,8  | 20 | \$  | 335,491,584                                               | \$       | 4,603,790                          | \$  | 340,095,374  |