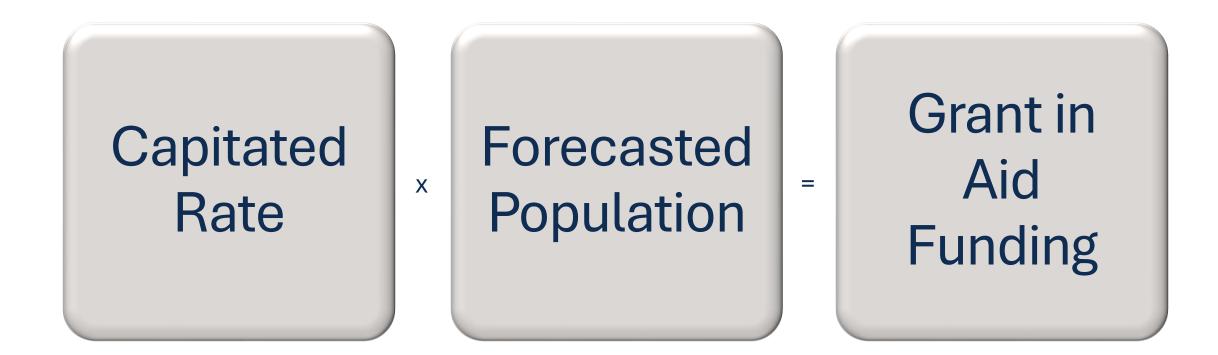

### **Community Corrections Funding Formula**

### 2025-2027 Capitated Rate

| Type of case   | %      | Cases  | 2025-27<br>Daily Rates | Cost per Day  |
|----------------|--------|--------|------------------------|---------------|
|                |        |        |                        |               |
| Local Control  | 1.0%   | 235    | 229.761                | 53,918.01     |
| New            | 8.7%   | 2,072  | 18.706                 | 38,759.67     |
| High           | 14.9%  | 3,535  | 31.620                 | 111,765.26    |
| Medium         | 24.8%  | 5,876  | 23.012                 | 135,218.32    |
| Low            | 50.6%  | 12,008 | 1.532                  | 18,393.20     |
|                |        |        |                        |               |
| TOTAL          | 100.0% | 23,725 |                        | \$ 358,054.47 |
| Capitated Rate |        |        |                        | \$ 15.092     |