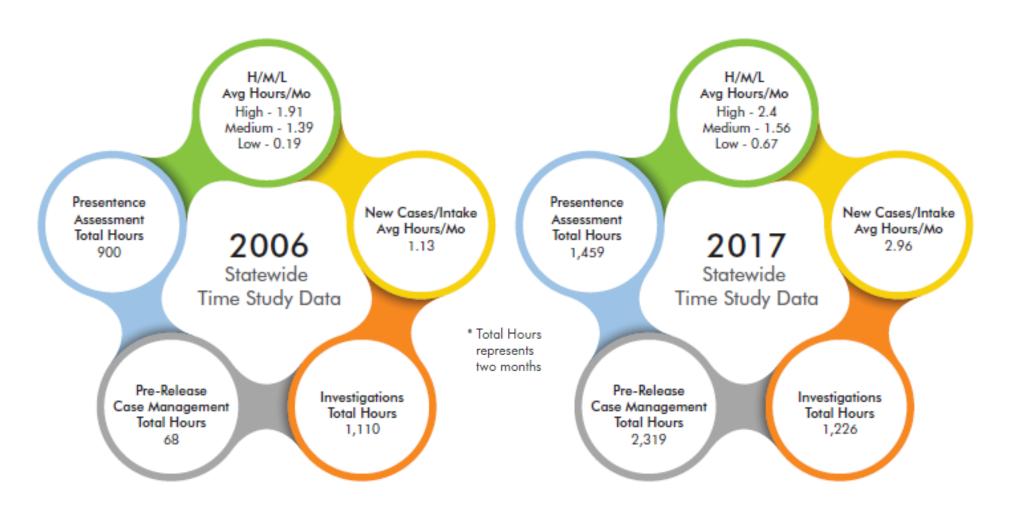

### 2017 Time Study

| Statewide Time Study Data Used in Actual Cost Study                                                                                                                                                                                                                                                                                                                                                                                                                                                                                                                                                                     |                                                                                                   |                                        |                |                |                                                                   |  |  |  |  |
|-------------------------------------------------------------------------------------------------------------------------------------------------------------------------------------------------------------------------------------------------------------------------------------------------------------------------------------------------------------------------------------------------------------------------------------------------------------------------------------------------------------------------------------------------------------------------------------------------------------------------|---------------------------------------------------------------------------------------------------|----------------------------------------|----------------|----------------|-------------------------------------------------------------------|--|--|--|--|
| H/M/L<br>(Supervision Level)                                                                                                                                                                                                                                                                                                                                                                                                                                                                                                                                                                                            | New Cases/Intakes                                                                                 | Investigations*                        | Pre-release Ca | ase Mgmt.      | Presentence Asses.                                                |  |  |  |  |
| Avg. Hours/mo                                                                                                                                                                                                                                                                                                                                                                                                                                                                                                                                                                                                           | Avg. Hours/mo                                                                                     | Total Hours                            | Total Hou      | urs            | Total Hours                                                       |  |  |  |  |
| High Medium Low                                                                                                                                                                                                                                                                                                                                                                                                                                                                                                                                                                                                         | 2.96                                                                                              | 1,226 2,31                             |                |                | 1,459                                                             |  |  |  |  |
| 2.40 1.56 0.67                                                                                                                                                                                                                                                                                                                                                                                                                                                                                                                                                                                                          |                                                                                                   |                                        |                |                |                                                                   |  |  |  |  |
| Total Participants**                                                                                                                                                                                                                                                                                                                                                                                                                                                                                                                                                                                                    | Total Participants                                                                                | Total Participants                     | Total Partici  | ipants         | Total Participants                                                |  |  |  |  |
| 3,026                                                                                                                                                                                                                                                                                                                                                                                                                                                                                                                                                                                                                   | 344                                                                                               | 564                                    | 1,942          | 1              | 427                                                               |  |  |  |  |
|                                                                                                                                                                                                                                                                                                                                                                                                                                                                                                                                                                                                                         | Time Study Data                                                                                   | with County Leve                       | el Breakdown   | IS             |                                                                   |  |  |  |  |
| How to Use<br>Steps<br>1. Select County by clicking on the map<br>2. Select Gender (not available for Investigation<br>Assessments, set to "(All)" for these to display<br>3. Select Primary PO Caseload<br>4. Reset filters by refreshing browser window<br>Additional Info<br>Making selections on the right will filter all data<br>all filters are set to show Statewide numbers. The<br>right displays total numbers and ranks for count<br>specific time study type from the dorpdown about<br>map currently shows numbers for all study type<br>for time study categories. If bar area is blank not<br>reported. | a below. Currently<br>he map on the<br>ties. Select the<br>ove the map, the<br>es. See the legend | Data Below<br>Primary PO Case<br>(All) | eload Gender   | New DOC Cases) | ce (New Probations and<br>RTs, Incoming Compacts)<br>e Management |  |  |  |  |

### Time Study Comparisons