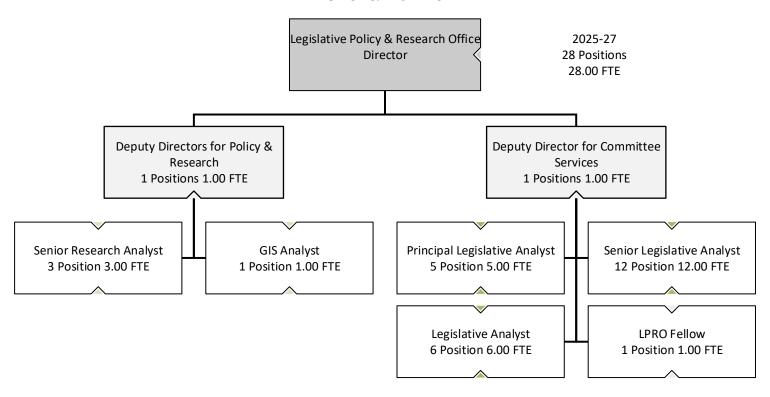

| -                           | (\$11,622) |
| Ending Balance              |              |               |             |               |                           |                             |            |
| Ending Balance              | -            | -             | -           | -             | -                         | -                           | -          |
| Total Ending Balance        | -            | -             | -           | -             |                           | . <u>-</u>                  | -          |

\_\_\_\_ Agency Request \_\_\_\_\_ Governor's Budget \_\_\_\_\_ Legislatively Adopted 2025-27 Biennium \_\_\_\_ Essential and Policy Package Fiscal Impact Summary - BPR013

#### LEGISLATIVE POLICY & RESEARCH COMMITTEE

#### **POLICY & RESEARCH**



#### PROGRAM DESCRIPTION

#### **Committee Services**

Legislative Analysts support the work of legislative committees, task forces, and workgroups during session and interim at the direction of legislative leadership and committee chairpersons. Analysts facilitate in-person and remote verbal testimony, summarize measures and amendments, advise on parliamentary procedure, and consult with Parliamentarians on procedural questions, and help the presiding member manage time, witness lists, and member questions. Legislative Analysts track all measures referred to their committee and support the development of a committee work plan and meeting agendas. They prepare staff

#### LEGISLATIVE POLICY & RESEARCH COMMITTEE

measure summaries; coordinate the appearance of bill sponsors, witnesses, an