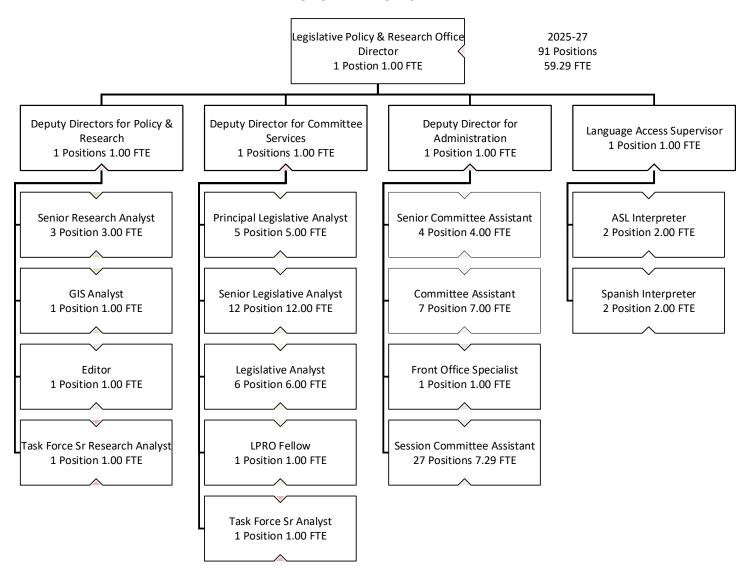

ncreasing number of policy committees, task forces, studies, and workgroups.
- Steady increase in the number of member research requests and the complexity of requests.
- Increasing work demands to contract for external services as directed by the legislature.
- Meeting the diverse expectations of all legislators, stakeholders, partners, and the public.

#### **Budget Drivers & Environmental Factors**

- Steady increase in the volume of work during the interim, particularly for task forces and studies.
- Aligning increasing workload with staffing positions and ratios.
- Rising personnel services costs.
- OLIS transition (OLIS T) to a new system that will require significant staff time to inform the process, troubleshoot issues, and train staff on new systems.

#### **ORGANIZATION CHART**



#### Legislative Policy and Research Committee Legislative Policy & Research Committee 2025-27 Biennium

Governor's Budget Cross Reference Number: 14300-000-00-00-00000

| Description                                       | Positions | Full-Time<br>Equivalent<br>(FTE) | ALL FUNDS  | General Fund | Lottery<br>Funds | Other Funds | Federal<br>Funds | Nonlimited<br>Other Funds | Nonlimited<br>Federal<br>Funds |
|---------------------------------------------------|-----------|----------------------------------|------------|--------------|------------------|-------------|------------------|---------------------------|--------------------------------|
| 2023-25 Leg Adopted Budget                        | 81        | 58.82                            | 20,439,866 | 20,439,866   | -