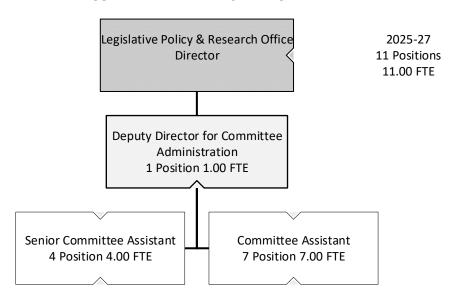

#### **ORGANIZATION CHART**

# Legislative Policy and Research Committee Committee Administration

Cross Reference Number: 14300-300-00-00-00000

**Governor's Budget** 

**2025-27 Biennium** 

| Description                                    | Positions | Full-Time<br>Equivalent<br>(FTE) | ALL FUNDS | General Fund | Lottery<br>Funds | Other Funds | Federal<br>Funds | Nonlimited<br>Other Funds | Nonlimited<br>Federal<br>Funds |
|------------------------------------------------|-----------|----------------------------------|-----------|--------------|------------------|-------------|------------------|---------------------------|--------------------------------|
| 2023-25 Leg Adopted Budget                     | 18        | 16.52                            | 4,172,269 | 4,172,269    |                  |             |                  |                           | -                              |
| 2023-25 Emergency Boards                       | -         | -                                | 275,801   | 275,801      |                  |             |                  |                           | -                              |
| 2023-25 Leg Approved Budget                    | 18        | 16.52                            | 4,448,070 | 4,448,070    |                  |             | -                | - <u>-</u>                | -                              |
| 2025-27 Base Budget Adjustments                |           |                                  |           |              |                  |             |                  |                           |                                |
| Net Cost of Position Actions                   |           |                                  |           |              |                  |             |                  |                           |                                |
| Administrative Biennialized E-Board, Phase-Out | (3)       | (1.52)                           | (436,636) | (436,636)    |                  |             | -                |                           | -                              |
| Estimated Cost of Merit Increase               |           |                                  | -         | -            |                  |             | -                |                           | -                              |
| Base Debt Service Adjustment                   |           |                                  | -         | -            |                  |             | -                |                           | -                              |
| Base Nonlimited Adjustment                     |           |                                  | -         | -            |                  |             | -                |                           | -                              |
| Capital Construction                           |           |                                  | -         | -            |                  |             | -                |                           | -                              |
| Subtotal 2025-27 Base Budget                   | 15        | 15.00                            | 4,011,434 | 4,011,434    |                  |             | -                | - <u>-</u>                | -                              |
| Essential Packages                             |           |                                  |           |              |                  |             |                  |                           |                                |
| 010 - Non-PICS Pers Svc/Vacancy Factor         |           |                                  |           |              |                  |             |                  |                           |                                |
| Vacancy Factor (Increase)/Decrease             | -         | -                                | (48,196)  | (48,196)     |                  |             | -                |                           | -                              |
| Non-PICS Personal Service Increase/(Decrease)  | -         | -                                | 4,120     | 4,120        |                  |             | -                |                           | -                              |
| Subtotal                                       | -         | -                                | (44,076)  | (44,076)     |                  |             | -                |                           | -                              |
| 020 - Phase In / Out Pgm & One-time Cost       |           |                                  |           |              |                  |             |                  |                           |                                |
| 021 - Phase-in                                 | -         | -                                | -         | -            |                  |             | -                |                           | -                              |
| 022 - Phase-out Pgm & One-time Costs           | -         | -                                | (108,240) | (108,240)    |                  |             | -                |                           | -                              |
| Subtotal                                       | -         | -                                | (108,240) | (108,240)    |                  |             | -                |                           | -                              |
| 030 - Inflation & Price List Adjustments       |           |                                  |           |              |                  |             |                  |                           |                                |
| Cost of Goods & Services Increase/(Decrease)   | -         | -                                | 3,406     | 3,406        |                  |             | -                |                           | -                              |
| Subtotal                                       | -         | -                                | 3,406     | 3,406        |                  |             | -                | . <u>-</u>                | -                              |