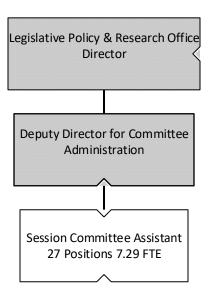

#### **ORGANIZATION CHART**

#### Legislative Policy and Research Committee Session Staff 2025-27 Biennium

Governor's Budget Cross Reference Number: 14300-400-00-00000

| Description                                    | Positions | Full-Time<br>Equivalent<br>(FTE) | ALL FUNDS | General Fund | Lottery<br>Funds | Other Funds | Federal<br>Funds | Nonlimited<br>Other Funds | Nonlimited<br>Federal<br>Funds |
|------------------------------------------------|-----------|----------------------------------|-----------|--------------|------------------|-------------|------------------|---------------------------|--------------------------------|
| 2023-25 Leg Adopted Budget                     | 27        | 7.29                             | 1,340,976 | 1,340,976    |                  |             |                  |                           | -                              |
| 2023-25 Emergency Boards                       | -         | -                                | 81,629    | 81,629       |                  |             |                  |                           | -                              |
| 2023-25 Leg Approved Budget                    | 27        | 7.29                             | 1,422,605 | 1,422,605    |                  |             |                  |                           | -                              |
| 2025-27 Base Budget Adjustments                |           |                                  |           |              |                  |             |                  |                           |                                |
| Net Cost of Position Actions                   |           |                                  |           |              |                  |             |                  |                           |                                |
| Administrative Biennialized E-Board, Phase-Out | -         | -                                | 123,801   | 123,801      |                  |             |                  |                           | -                              |
| Estimated Cost of Merit Increase               |           |                                  | -         | -            |                  |             |                  |                           | -                              |
| Base Debt Service Adjustment                   |           |                                  | -         | -            |                  |             |                  |                           | -                              |
| Base Nonlimited Adjustment                     |           |                                  | -         | -            |                  |             |                  |                           | -                              |
| Capital Construction                           |           |                                  | -         | -            |                  |             |                  |                           | -                              |
| Subtotal 2025-27 Base Budget                   | 27        | 7.29                             | 1,546,406 | 1,546,406    |                  |             |                  | -                         | -                              |
| Essential Packages                             |           |                                  |           |              |                  |             |                  |                           |                                |
| 010 - Non-PICS Pers Svc/Vacancy Factor         |           |                                  |           |              |                  |             |                  |                           |                                |
| Vacancy Factor (Increase)/Decrease             | -         | -                                | -         | -            |                  |             |                  |                           | -                              |
| Non-PICS Personal Service Increase/(Decrease)  | -         | -                                | 42,146    | 42,146       |                  |             |                  |                           | -                              |
| Subtotal                                       | -         | -                                | 42,146    | 42,146       |                  |             |                  |                           | -                              |
| 020 - Phase In / Out Pgm & One-time Cost       |           |                                  |           |              |                  |             |                  |                           |                                |
| 021 - Phase-in                                 | -         | -                                | -         | -            |                  |             |                  |                           | -                              |
| 022 - Phase-out Pgm & One-time Costs           | -         | -                                | -         | -            |                  |             |                  |                           | -                              |
| Subtotal                                       | -         | -                                | -         | -            |                  |             |                  |                           | -                              |
| 030 - Inflation & Price List Adjustments       |           |                                  |           |              |                  |             |                  |                           |                                |
| Cost of Goods & Services Increase/(Decrease)   | -         | -                                | 115       | 115          |                  |             |                  |                           | -                              |
| Subtotal                                       | -         | -                                | 115       | 115          |                  |             | -                | . <u>-</u>                | -                              |