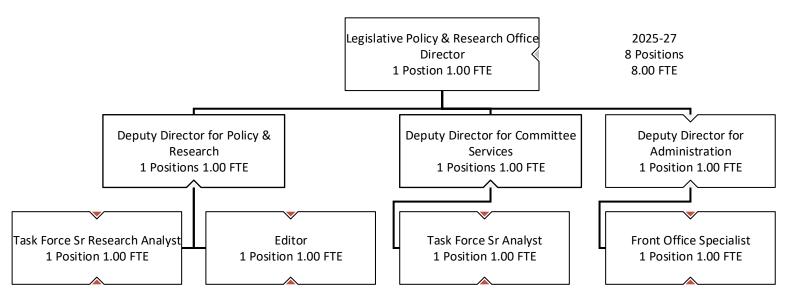

41,863                       | -                                 |
| TOTAL AGENCY                         |                                  |                    |                                  |                                   |                                        |                                 |                                   |
|                                      | General Fund                     | 15,870,697         | 20,439,866                       | 22,519,811                        | 22,938,732                             | 22,927,110                      | -                                 |

\_\_\_\_ Agency Request 2025-27 Biennium

\_\_\_ Governor's Budget

Page \_\_\_\_\_

Legislatively Adopted
Agencywide Program Unit Summary - BPR010

#### **ADMINISTRATION**



#### PROGRAM DESCRIPTION

LPRO's leadership team consists of the following:

- **Legislative Policy and Research Director** serves as the chief executive officer of LPRO and oversees the provision of policy research, committee staff, and language access services to the Legislative Assembly.
- **Deputy Director for Committee Services** oversees the work of legislative analysts who provide nonpartisan staffing services for legislative committees, task forces, and work groups.
- **Deputy Director for Policy Research** oversees the policy research of research and GIS analysts in support of applied research and policy analysis initiatives.
- **Deputy Director for Administration** manages administrative support staff and LPRO administrative functions.
- Language Access Supervisor is responsibl