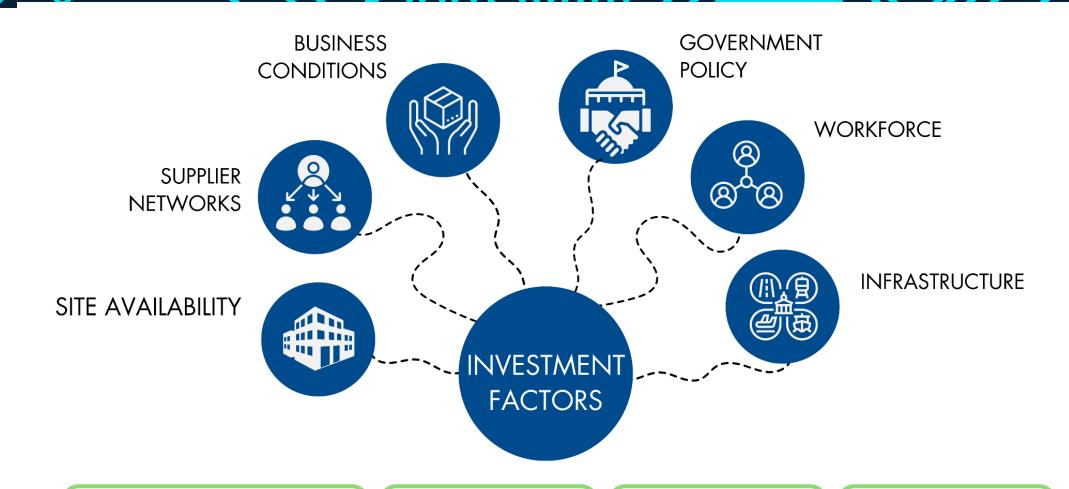

## What Makes a City/Region/State Competitive?

Reduce Uncertainty and Investment Risk

**Time to Market** 

Cost to Develop and operate

Effective and Aligned Incentives