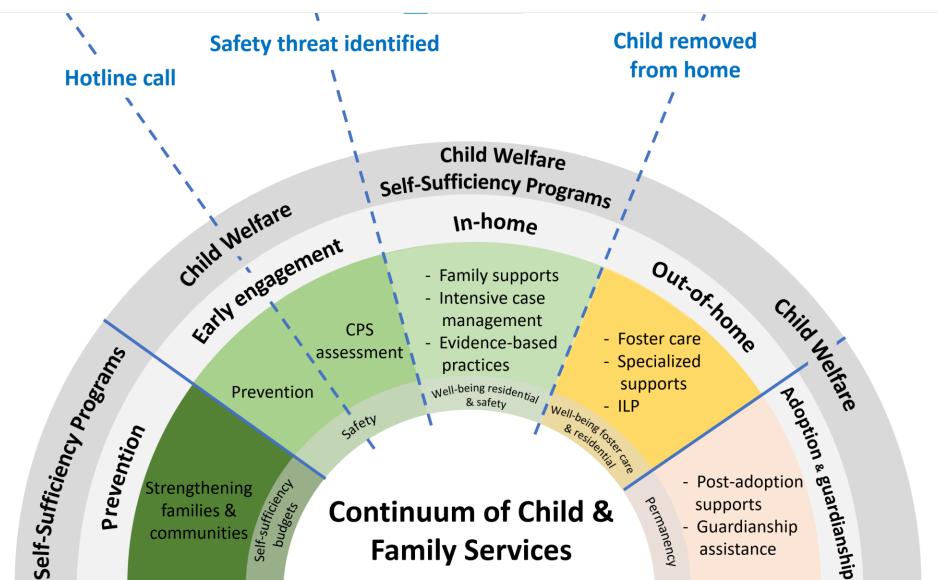

Subcommittee on Human Services

## Child Welfare Permanency Budget Review

Aprille Flint-Gerner, Director, ODHS Child Welfare

March 19, 2025

## Agenda

- I. Budget overview
- II. Adoption and Guardianship
  - I. Permanency Budget
  - II. Programs
  - III. Outcomes
  - IV. Key issues

IV. Closing remarks



# 2025-27 Governor's Budget: Total Child Welfare budget by Adoption/Guardianship



## Agenda

- I. Budget overview
- II. Adoption and Guardianship
  - I. Permanency Budget
  - II. Programs
  - III. Outcomes
  - IV. Key issues

IV. Closing remarks



## Adoption/Guardianship: Permanency Budget Funding split



## Adoption Guardianship Services Permanency Budget Federal Funds



#### 2025-27 Governor's Budget

### **Child Welfare Permanency DCRs**



### **Child Welfare: How we work**



# Child Welfare Continuum of Services: Adoption/Guardianship



### **Child Welfare Permanency Services**



### **Child Welfare Permanency Services**



Contracted Adoption Services

Adoption placement and supervision services

Mediation services



Adoption Services

Consultation, training and collaboration to support completion of quality and timely adoptions (see KPM)



Adoption and Guardianship Assistance

Financial and medical assistance to families post finalization



Post Permanency Supports

**ORPARC** 

Family & Individual services

Education & Training programs and equipment

Adoption Search and Registry

### Adoption/Guardianship priorities

### **Key priorities**

- Legal and relational permanence for all
- Quality placement capacity and services
- Capacity-building for yo