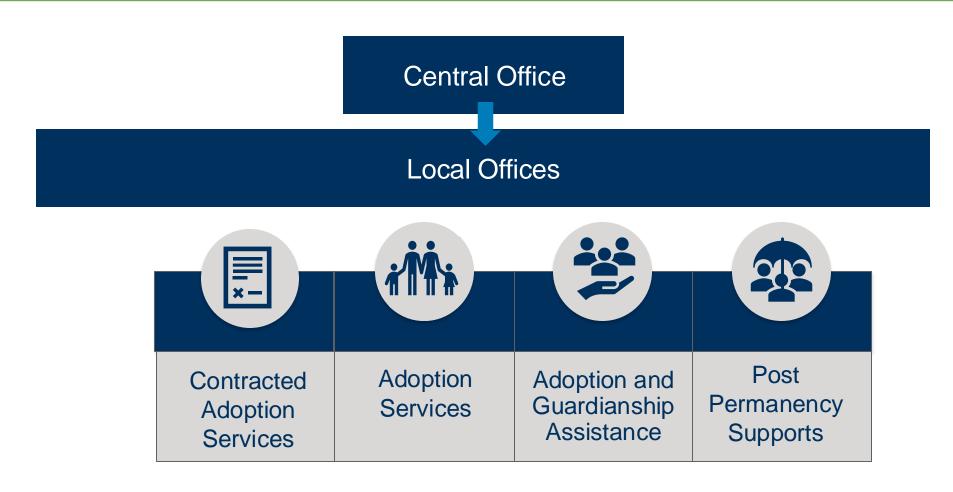

### **Child Welfare Permanency Services**

### **Child Welfare Permanency Services**

Contracted Adoption Services

Adoption placement and supervision services

Mediation services

Adoption Services

Consultation, training and collaboration to support completion of quality and timely adoptions (see KPM)

Adoption and Guardianship Assistance

Financial and medical assistance to families post finalization

Post Permanency Supports

**ORPARC** 

Family & Individual services

Education & Training programs and equipment

Adoption Search and Registry