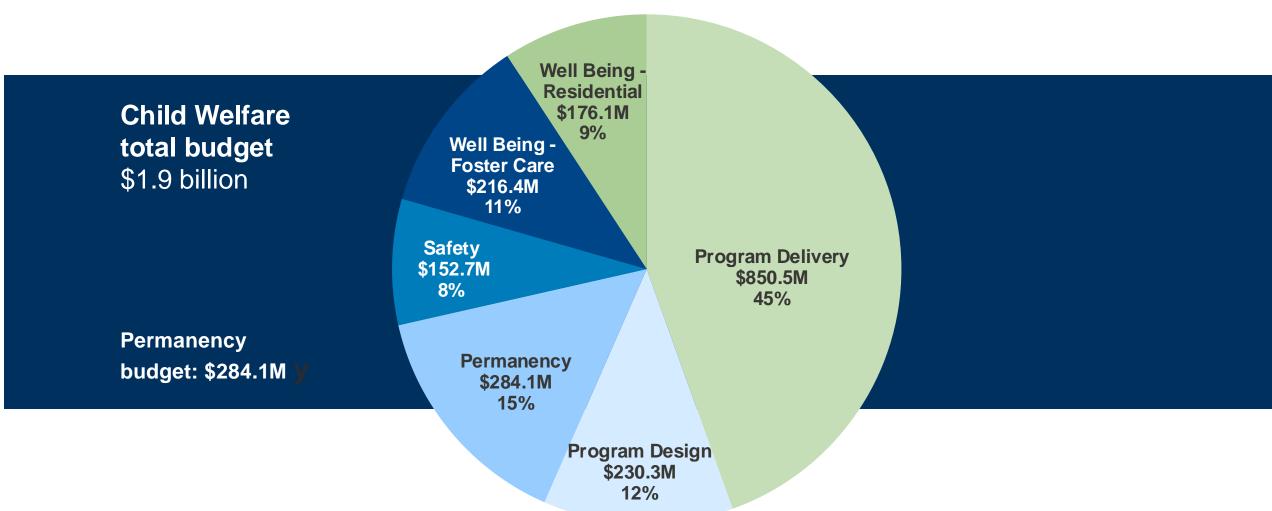

# 2025-27 Governor's Budget: Total Child Welfare budget by Adoption/Guardianship