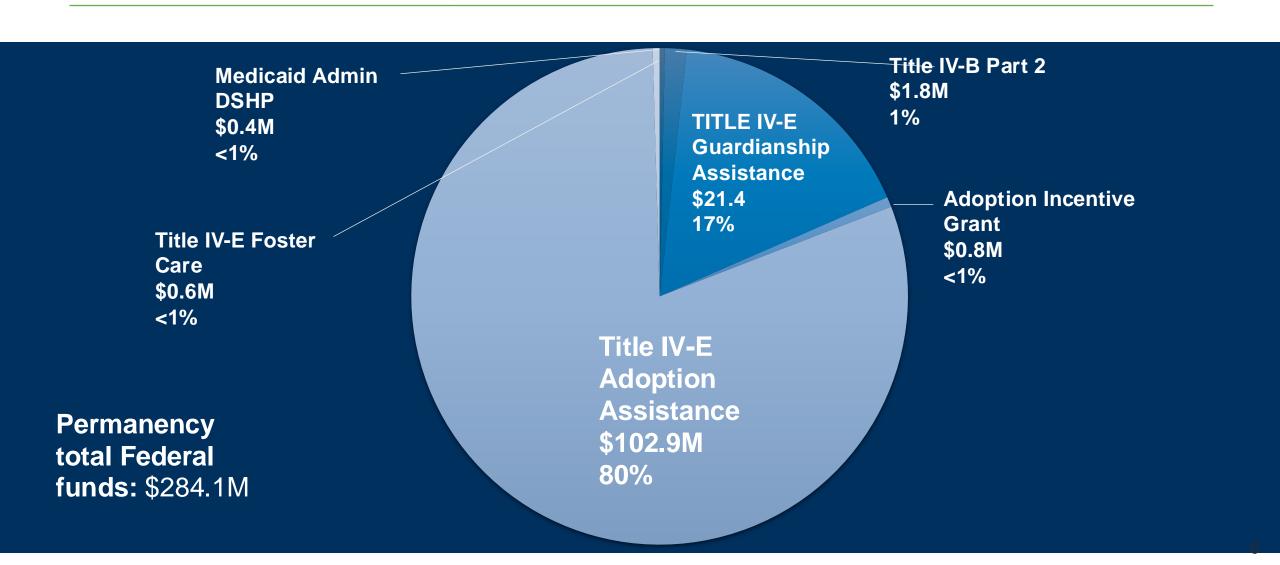

Presentation to the 2025 Joint Ways and Means Subcommittee on Human Services

## Child Welfare Permanency Budget Review

Aprille Flint-Gerner, Director, ODHS Child Welfare

March 19, 2025

## Agenda

- I. Budget overview
- II. Adoption and Guardianship
  - I. Permanency Budget
  - II. Programs
  - III. Outcomes
  - IV. Key issues

IV. Closing remarks



# 2025-27 Governor's Budget: Total Child Welfare budget by Adoption/Guardianship



## Agenda

- I. Budget overview
- II. Adoption and Guardianship
  - I. Permanency Budget
  - II. Programs
  - III. Outcomes
  - IV. Key issues

IV. Closing remarks



## Adoption/Guardianship: Permanency Budget Funding split



## Adoption Guardianship Services Permanency Budget Federal Funds



#### 2025-27 Governor's Budget

### **Child Welfare Permanency DCRs**



### **Child Welfare: How we work**



# Child Welfare Continuum of Services: Adoption/Guardianship



### **Child Welfare Permanency Services**



### **Child Welfare Permanency Services**



Contracted Adoption Services

Adoption placement and supervision services

Mediation services



Adoption Services

Consultation, training and collaboration to support completion of quality and timely adoptions (see KPM)



Adoption and Guardianship Assistance

Financial and medical assistance to families post finalization



Post Permanency Supports

**ORPARC** 

Family & Individual services

Education & Training programs and equipment

Adoption Search and Registry

### Adoption/Guardianship priorities

### **Key priorities**