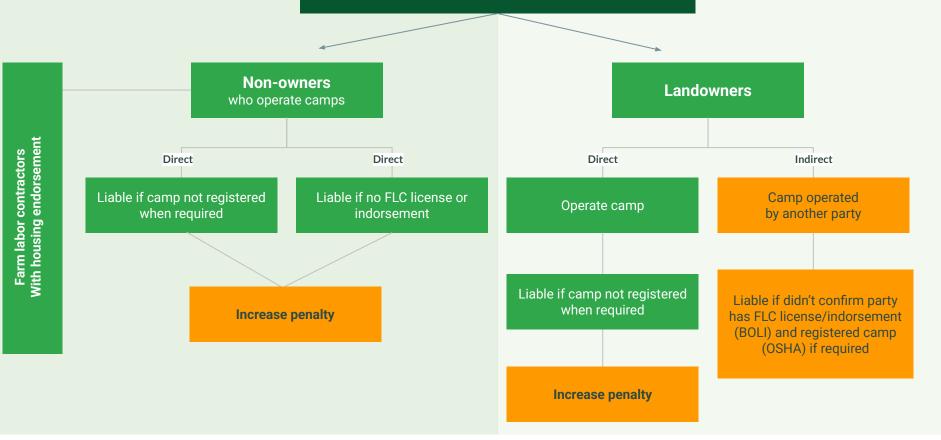

### Existing and new liability under CORA

HB 3194 - SCOPE OF LIABILITY

#### Existing and new liability under CORA

HB 3194 - SCOPE OF LIABILITY