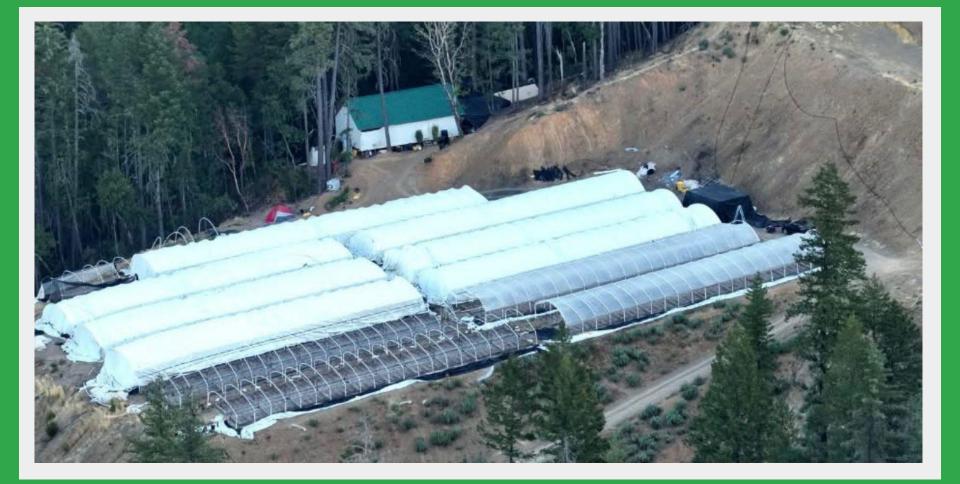

# (7)

**"Farmworker camp"** means any place or area of land where sleeping places, manufactured structures or other housing is provided by a farmer, farm labor contractor, employer or any other person in connection with the recruitment or employment of workers to work in the production and harvesting of farm crops or in the reforestation of lands, as described in ORS 658.405 (Definitions for ORS 658.405 to 658.511). "Farmworker camp" does not include:

(a) A single, isolated dwelling occupied solely by members of the same family, or by five or fewer unrelated individuals; or (b) A hotel or motel which provides housing with the same characteristics on a commercial basis to the general public on the same terms and conditions as housing is provided to such workers