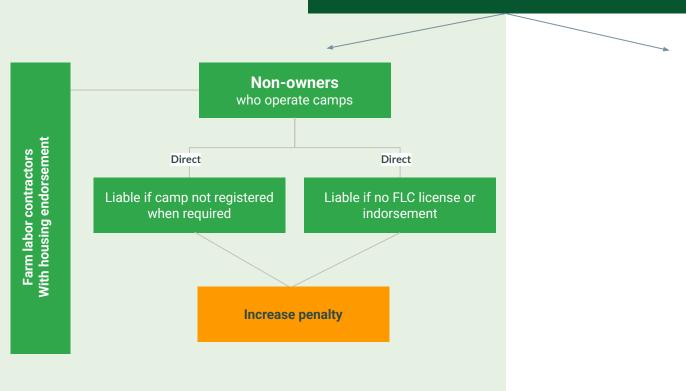

### Existing and new liability under CORA

HB 3194 - SCOPE OF LIABILITY

#### Existing and new liability under CORA

HB 3194 - SCOPE OF LIABILITY