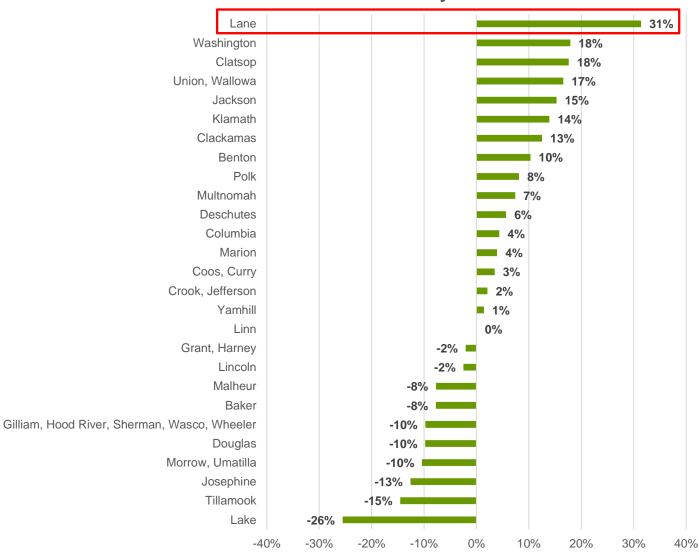

#### One-Year Change in Public Defense Related Cases Filed 2023 - 2024 by Judicial District