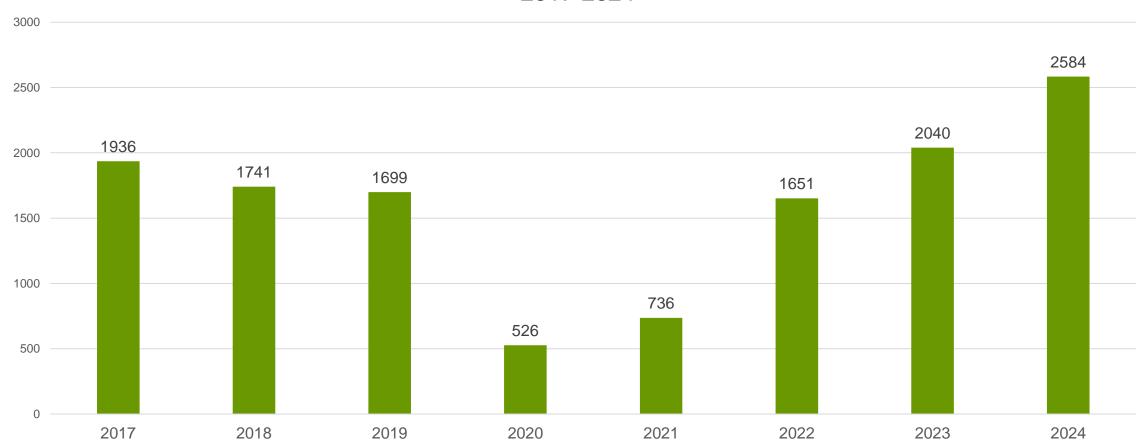

\$1.10      | \$4.42        |
|  | Dodge RAM Truck        | \$8,995.00  | \$39,420.00   |
|  | Average Cost of House  | \$86,730.00 | \$322,000.00  |
|  | Lane County Population | 267,900     | 382,647 1 42% |
|  | Judges in Lane County  | 15          | 15            |

4

# WHAT IS OVER THE HORIZON?

- Behavioral Health needs will continue to increase
- Housing shortages likely to continue
- Criminal filings are returning to "normal"
- All potentially at the expense of other court services



#### Aid & Assist Caseload - Change Over Time



### LANE'S BEHAVIORAL HEALTH WORKLOAD

63% increase in Lane's aid & assist caseload between January 1, 2022, and January 1, 2025.

## Lane's Behavioral Health Workload



### LANE'S EVICTION WORKLOAD

Landlord Tenant Filings in Lane County 2017-2024



## LANE'S CRIMINAL WORKLOAD

 Includes criminal, civil commitment, delinquency, and PCR/habeas case types.

#### One-Year Change in Public Defense Related Cases Filed 2023 - 2024 by Judicial District



#### LANE COUNTY CIRCUIT COURT BENCH

- 15 Judges (no referees)
- 100 court staff
- 1st Pretrial Service Program in Oregon (1975)
- Among first 20 treatment courts in the country (1994)
  - 57 treatment court graduates in 2024. 32 graduates had Department of Corrections sentences hanging over their heads



## Thank you



Presiding Judge Jay McAlpin Lane County Circuit Court