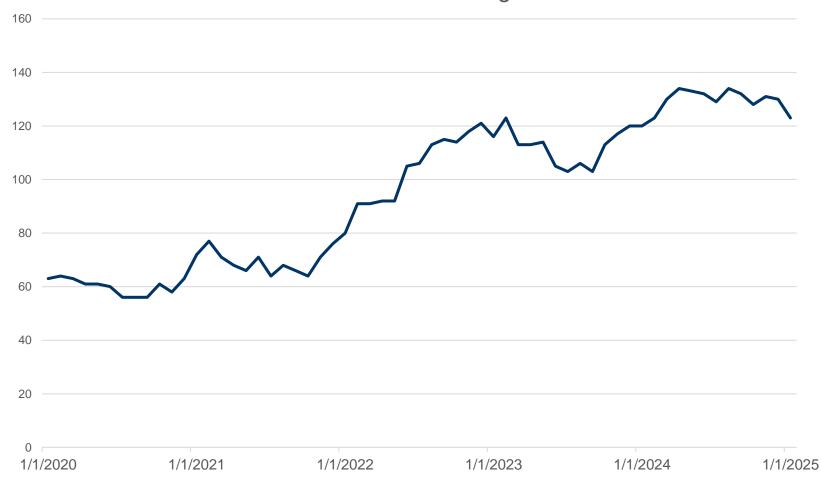

#### Aid & Assist Caseload - Change Over Time

### LANE'S BEHAVIORAL HEALTH WORKLOAD

63% increase in Lane's aid & assist caseload between January 1, 2022, and January 1, 2025.