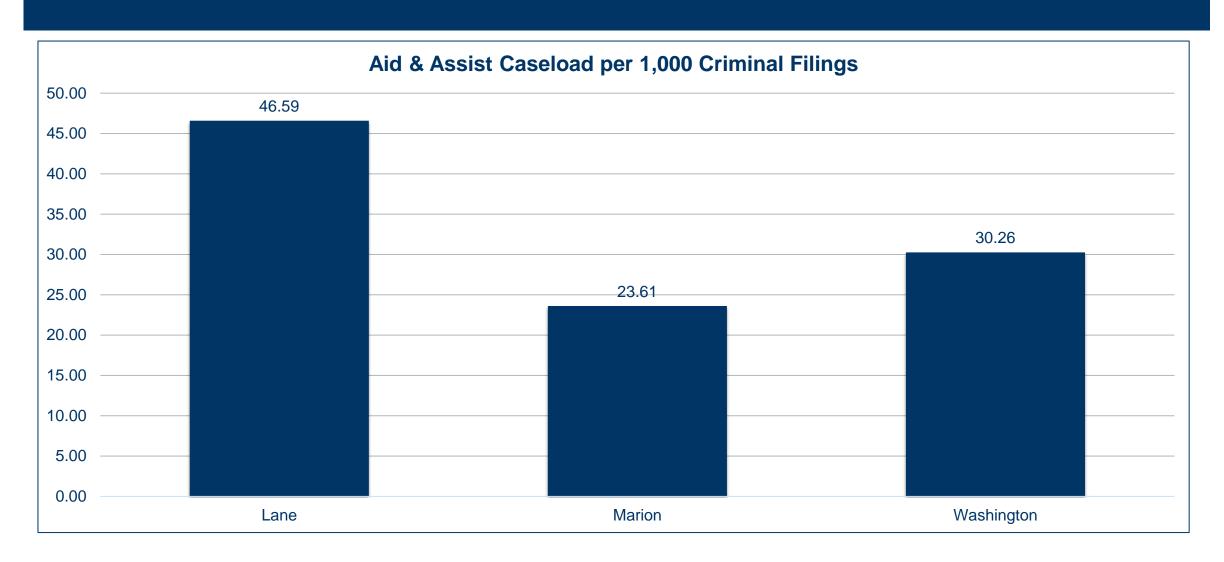

## LANE'S CRIMINAL WORKLOAD

 Includes criminal, civil commitment, delinquency, and PCR/habeas case types.

#### One-Year Change in Public Defense Related Cases Filed 2023 - 2024 by Judicial District