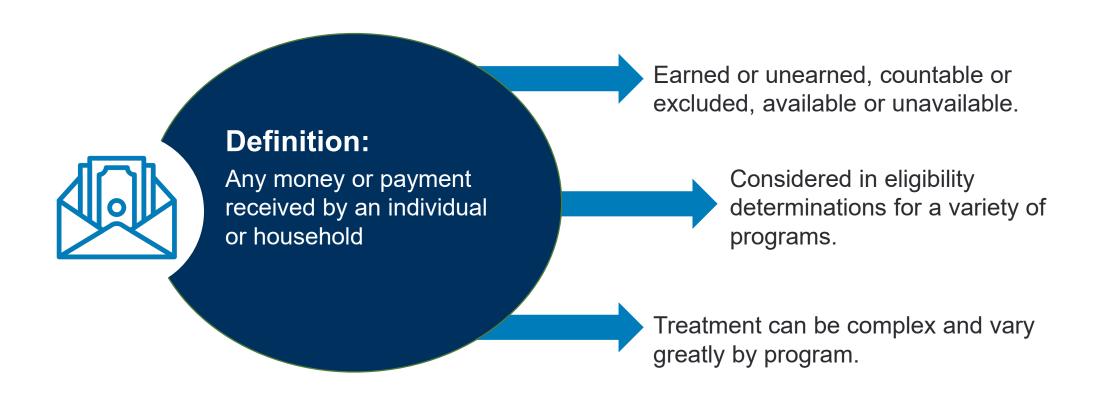

## Income

U.S. Department of Agriculture

Food & Nutrition Services (FNS)

Supplemental Nutrition Assistance Program (SNAP)