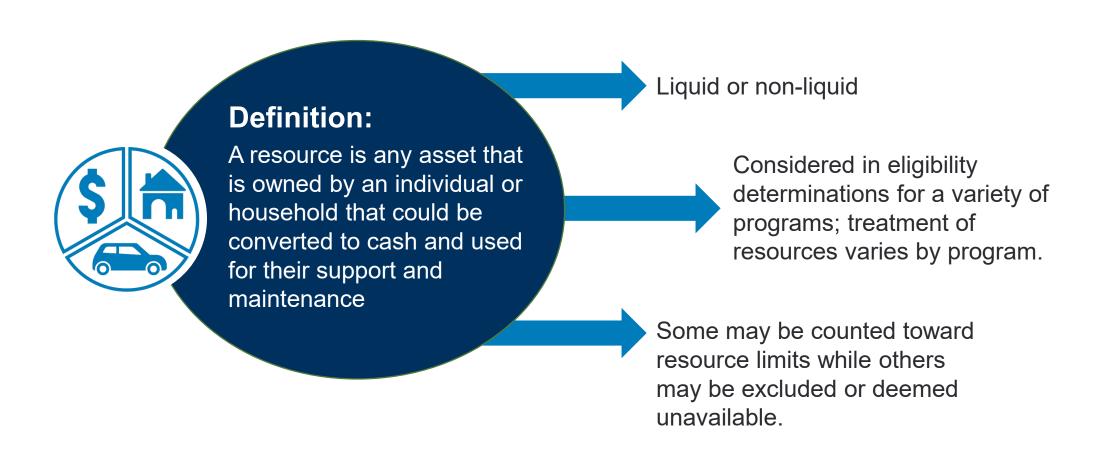

rds across medical, food, cash and child care programs

Nate Singer, Director Oregon Eligibility Partnership

February 13, 2025

## ONE Eligibility system supports 1 in 3 Oregonians



People in Oregon can apply for benefits any way they choose – online, over the phone, or in person at a local office



Staff have tools and resources to help people in Oregon – regardless of where they live or the benefits they receive









One Application for Multiple Programs – Medical, food, cash and child care

## **ODHS, OHA and DELC programs**



OEP manages eligibility for more than **1.57 million Oregonians** across cases



\$18 billion in benefits to be issued annually for medical, food, cash, and child care



Caseloads have increased additional 500,000 individuals since 2020.

## Resources



## Income





U.S. Department of Agriculture

Food & Nutrition Services (FNS)

Supplemental Nutrition Assistance Program (SNAP)

## Federal Poverty Level (FPL)

For a family of three in 2025 (in dollars per year):

| 50%      | 75%      | 100%     | 125%     | 135%     | 150%     | 175%     | 200%     | 250%     |
|----------|----------|----------|----------|----------|----------|----------|----------|----------|
| \$13,325 | \$19,988 | \$26,650 | \$33,313 | \$35,978 | \$39,975 | \$46,638 | \$53,300 | \$66,625 |

## Federal Standards

- Supplemental Security Income (SSI)
- Surviving Spouse Benefit (SSB)
- Social Security Disability Insurance (SSDI)

|                                                     | 2024                  | 2025                 |
|-----------------------------------