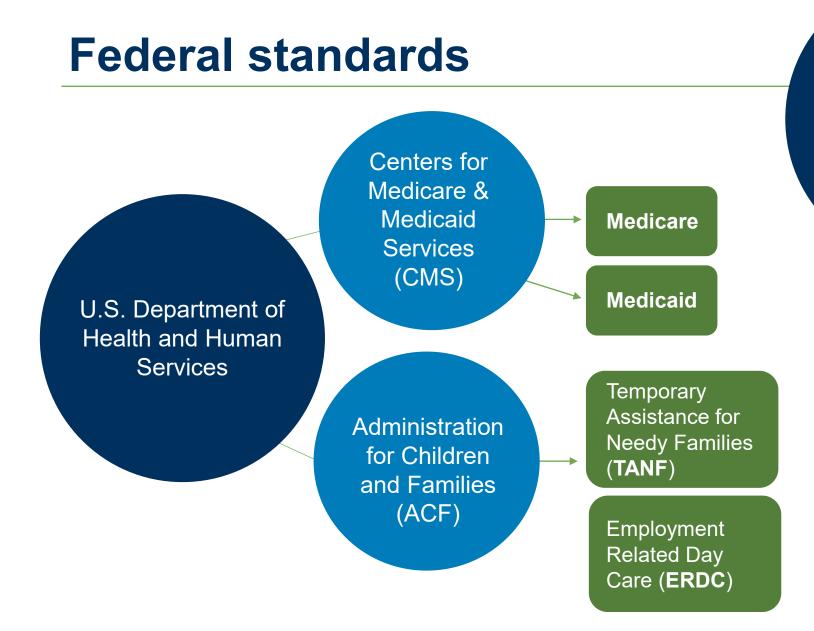

## Federal Standards

- Supplemental Security Income (SSI)
- Surviving Spouse Benefit (SSB)
- Social Security Disability Insurance (SSDI)

|                                                     | 2024                  | 2025                 |
|-----------------------------------------------------|-----------------------|----------------------|
| Social Security I                                   | Disability Thresholds |                      |
| Substantial Gainful Activity (SGA)                  |                       |                      |
| Non-Blind                                           | \$1,550/mo.           | \$1,620/mo.          |
| Blind                                               | \$2,590/mo.           | \$2,700/mo.          |
| Trial Work Period (TWP)                             | \$1,110/mo.           | \$1,160/mo.          |
| Maximum Social Security Benefit: V                  | Worker Retiring at I  | ull Retirement Age   |
|                                                     | \$3,822/mo.           | \$4,018/mo.          |
| SSI Federal P                                       | ayment Standard       |                      |
| Individual                                          | \$ 943/mo.            | \$ 967/mo.           |
| Couple                                              | \$1,415/mo.           | \$1,450/mo.          |
| SSI Reso                                            | ource Limits          |                      |
| Individual                                          | \$2,000               | \$2,000              |
| Couple                                              | \$3,000               | \$3,000              |
| SSI Stud                                            | ent Exclusion         |                      |
| Monthly limit                                       | \$2,290               | \$2,350              |
| Annual limit                                        | \$9,230               | \$9,460              |
| Estimated Average Monthly Social S                  | ecurity Benefits Pay  | able in January 2025 |
|                                                     | Before                | After                |
|                                                     | 2.5% COLA             | 2.5% COLA            |
| All Retired Workers                                 | \$1,927               | \$1,976              |
| Aged Couple, Both Receiving<br>Benefits             | \$3,014               | \$3,089              |
| Widowed Mother and Two Children                     | \$3,669               | \$3,761              |
| Aged Widow(er) Alone                                | \$1,788               | \$1,832              |
| Disabled Worker, Spouse and One or<br>More Children | \$2,757               | \$2,826              |
| All Disabled Workers                                | \$1,542               | \$1,580              |