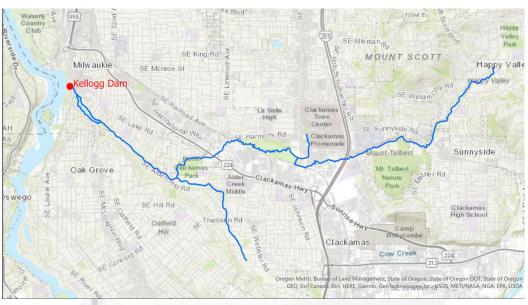

d-Use, Natural Resources, and Water Jessica Watson: ODFW Acting Habitat Division Administrator















### Coalition



































TRUST



























AMERICAN







RIVERKEEPER'

























OREGON







THE HUMANE SOCIETY





### \$5 million in drought funding to date

#### **Funding Goals:**

- Enhance ecosystem resilience
- Protect and enhance habitats and species in drought impacted areas
- Promote awareness of and impacts from drought and a changing climate.











## Restoring Cold Water Refugia

Supported by ODFW's Conservation & Recreation Fund





## Oregon Conservation & Recreation Fund

- Thermal Imaging
- Identify & protect cold water
- Make restoration much more effective
- Hard to fund



## Kellogg Dam Removal







## Kellogg Dam Impoundment