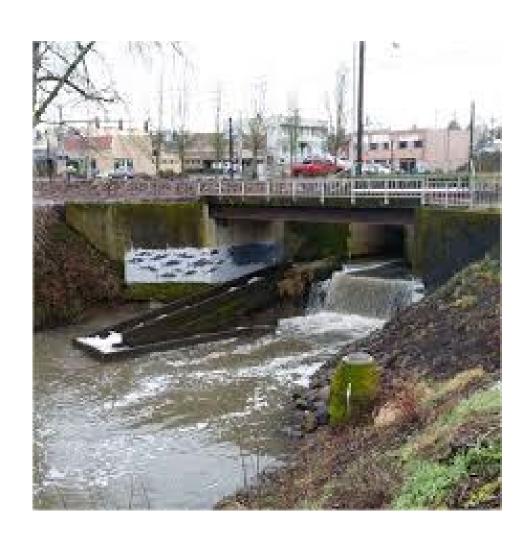

and-Use, Natural Resources, and Water Jessica Watson: ODFW Acting Habitat Division Administrator















### Coalition



































TRUST



























AMERICAN







RIVERKEEPER'

























OREGON







THE HUMANE SOCIETY





### \$5 million in drought funding to date

#### **Funding Goals:**

- Enhance ecosystem resilience
- Protect and enhance habitats and species in drought impacted areas
- Promote awareness of and impacts from drought and a changing climate.











## Restoring Cold Water Refugia

Supported by ODFW's Conservation & Recreation Fund





## Oregon Conservation & Recreation Fund

- Thermal Imaging
- Identify & protect cold water
- Make restoration much more effective
- Hard to fund



## Kellogg Dam Removal







## Kellogg Dam Impoundment