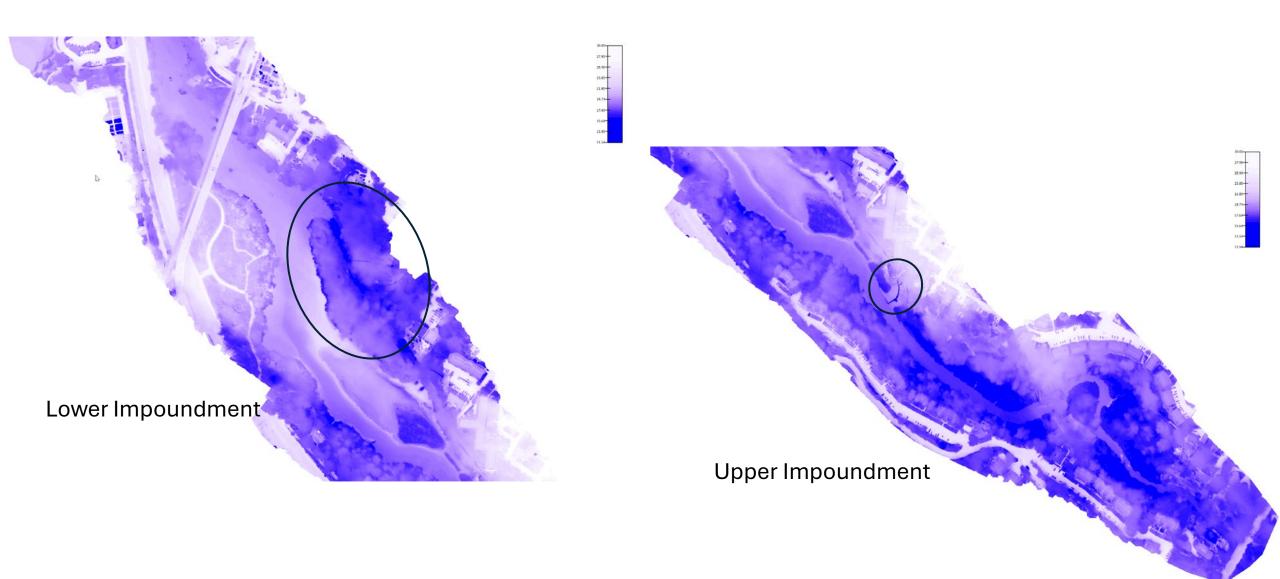

ter Jessica Watson: ODFW Acting Habitat Division Administrator















### Coalition



































TRUST



























AMERICAN







RIVERKEEPER'

























OREGON







THE HUMANE SOCIETY





### \$5 million in drought funding to date

#### **Funding Goals:**

- Enhance ecosystem resilience
- Protect and enhance habitats and species in drought impacted areas
- Promote awareness of and impacts from drought and a changing climate.











## Restoring Cold Water Refugia

Supported by ODFW's Conservation & Recreation Fund





## Oregon Conservation & Recreation Fund

- Thermal Imaging
- Identify & protect cold water
- Make restoration much more effective
- Hard to fund



## Kellogg Dam Removal







## Kellogg Dam Impoundment