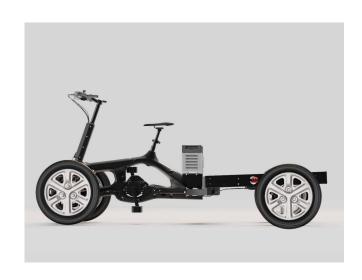

### **ECCOV**

EMPA (eccov modular platform architecture) that can be configured in various forms by supplying a platform including a driving system.

This chassis has applied automobile mass production technology with a new manufacturing method that combines only the advantages of both products as an intermediate area between automobile and bicycle industry.

#### Girder fork

The damper-applied girder fork can withstand heavier weight, is stronger than any other bicycle fork, and is shock absorbing.

### EMPA 4 wheel

| $W \times L \times H$ | 900-1200 x 2300-2700 x 1130    |
|-----------------------|--------------------------------|
| Weight                | 100kg                          |
| Box                   | customize up to 2CBM           |
| Load capacity         | Max 350kg                      |
| Range                 | 150km+                         |
| Drive system          | HL Mando chainless e-Pedal     |
| Battery               | Li-Ion 48V 16.64Ah 800Wh       |
| Motor                 | Heinzmann cargo 48V 250W 110Nm |