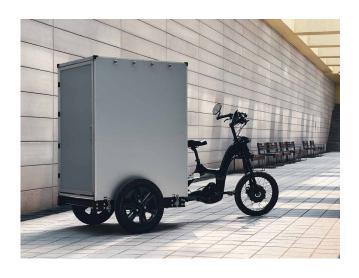

## **EMPA** single

| $W \times L \times H$ | 900-1200 x 2450 x 1130         |
|-----------------------|--------------------------------|
| Weight                | 70kg                           |
| Box                   | customize up to 1.2CBM         |
| Load capacity         | Max 150kg                      |
| Range                 | 80km+                          |
| Drive system          | HL Mando chainless e-Pedal     |
| Battery               | Li-Ion 48V 16.64Ah 800Wh       |
| Motor                 | Heinzmann cargo 48V 250W 110Nm |

## **EMPA Tilting**

| $W \times L \times H$ | 900-1200 x 2450 x 1130         |
|-----------------------|--------------------------------|
| Weight                | 70kg                           |
| Box                   | customize up to 1.2CBM         |
| Load capacity         | Max 150kg                      |
| Range                 | 80km+                          |
| Drive system          | HL Mando chainless e-Pedal     |
| Battery               | Li-Ion 48V 16.64Ah 800Wh       |
| Motor                 | Heinzmann cargo 48V 250W 110Nm |