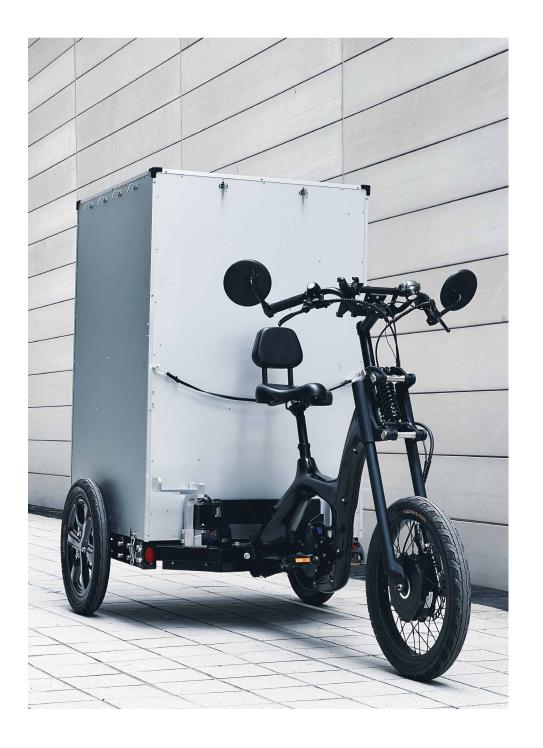

## **EMPA** single

| $W \times L \times H$ | 900-1200 x 2450 x 1130         |
|-----------------------|--------------------------------|
| Weight                | 70kg                           |
| Box                   | customize up to 1.2CBM         |
| Load capacity         | Max 150kg                      |
| Range                 | 80km+                          |
| Drive system          | HL Mando chainless e-Pedal     |
| Battery               | Li-Ion 48V 16.64Ah 800Wh       |
| Motor                 | Heinzmann cargo 48V 250W 110Nm |

## **EMPA Tilting**

| $W \times L \times H$ | 900-1200 x 2450 x 1130         |
|-----------------------|--------------------------------|
| Weight                | 70kg                           |
| Box                   | customize up to 1.2CBM         |
| Load capacity         | Max 150kg                      |
| Range                 | 80km+                          |
| Drive system          | HL Mando chainless e-Pedal     |
| Battery               | Li-Ion 48V 16.64Ah 800Wh       |
| Motor                 | Heinzmann cargo 48V 250W 110Nm |