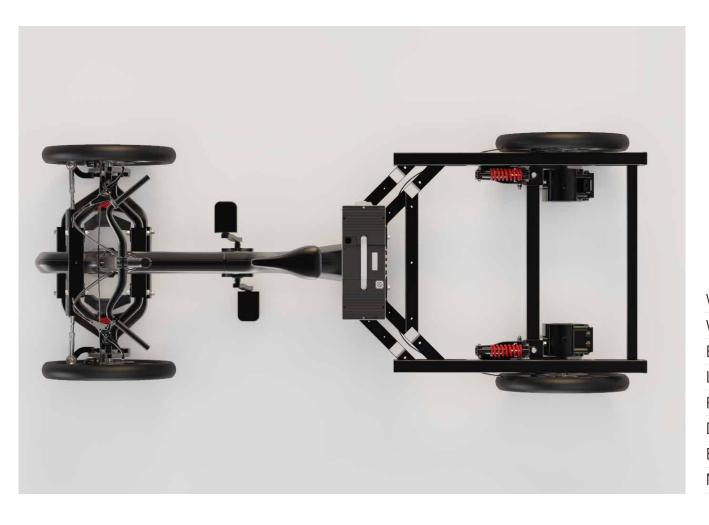

### **ECCOV**

EMPA (eccov modular platform architecture) that can be configured in various forms by supplying a platform including a driving system.

This chassis has applied automobile mass production technology with a new manufacturing method that combines only the advantages of both products as an intermediate area between automobile and bicycle industry.

#### Girder fork

The damper-applied girder fork can withstand heavier weight, is stronger than any other bicycle fork, and is shock absorbing.

### EMPA 4 wheel

| $W \times L \times H$ | 900-1200 x 2300-2700 x 1130    |
|-----------------------|--------------------------------|
| Weight                | 100kg                          |
| Box                   | customize up to 2CBM           |
| Load capacity         | Max 350kg                      |
| Range                 | 150km+                         |
| Drive system          | HL Mando chainless e-Pedal     |
| Battery               | Li-Ion 48V 16.64Ah 800Wh       |
| Motor                 | Heinzmann cargo 48V 250W 110Nm |