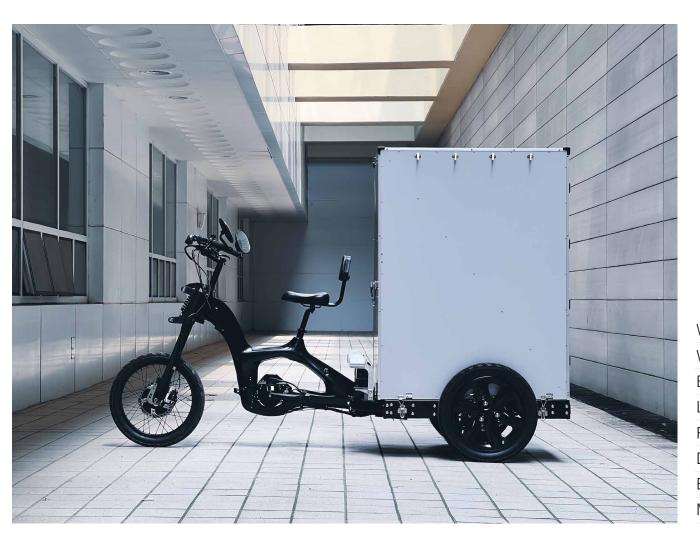

## **EMPA** single

| $W \times L \times H$ | 900-1200 x 2450 x 1130         |
|-----------------------|--------------------------------|
| Weight                | 70kg                           |
| Box                   | customize up to 1.2CBM         |
| Load capacity         | Max 150kg                      |
| Range                 | 80km+                          |
| Drive system          | HL Mando chainless e-Pedal     |
| Battery               | Li-Ion 48V 16.64Ah 800Wh       |
| Motor                 | Heinzmann cargo 48V 250W 110Nm |

## **EMPA Tilting**

| $W \times L \times H$ | 900-1200 x 2450 x 1130         |
|-----------------------|--------------------------------|
| Weight                | 70kg                           |
| Box                   | customize up to 1.2CBM         |
| Load capacity         | Max 150kg                      |
| Range                 | 80km+                          |
| Drive system          | HL Mando chainless e-Pedal     |
| Battery               | Li-Ion 48V 16.64Ah 800Wh       |
| Motor                 | Heinzmann cargo 48V 250W 110Nm |