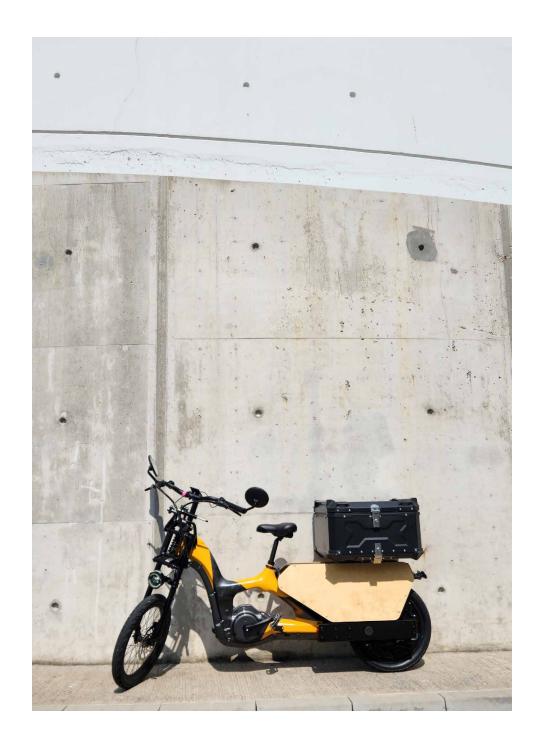

# EMPA 2 wheel Longtail

| $W \times L \times H$ | 700 x 1250 x 1130              |
|-----------------------|--------------------------------|
| Weight                | 60kg                           |
| Load capacity         | Max 130kg                      |
| Range                 | 80km+                          |
| Drive system          | HL Mando chainless e-Pedal     |
| Battery               | Li-Ion 48V 16.64Ah 800Wh       |
| Motor                 | Heinzmann cargo 48V 250W 110Nm |