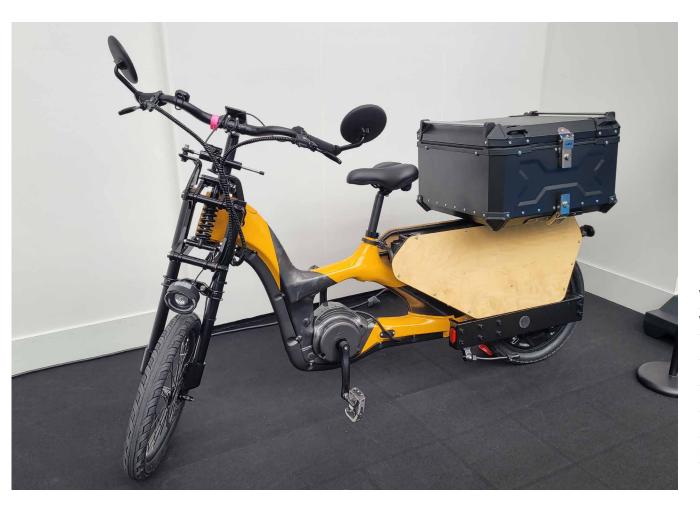

#### Girder fork

The damper-applied girder fork can withstand heavier weight, is stronger than any other bicycle fork, and is shock absorbing.

# EMPA 2 wheel Longtail

| $W \times L \times H$ | 700 x 1250 x 1130              |
|-----------------------|--------------------------------|
| Weight                | 60kg                           |
| Load capacity         | Max 130kg                      |
| Range                 | 80km+                          |
| Drive system          | HL Mando chainless e-Pedal     |
| Battery               | Li-Ion 48V 16.64Ah 800Wh       |
| Motor                 | Heinzmann cargo 48V 250W 110Nm |