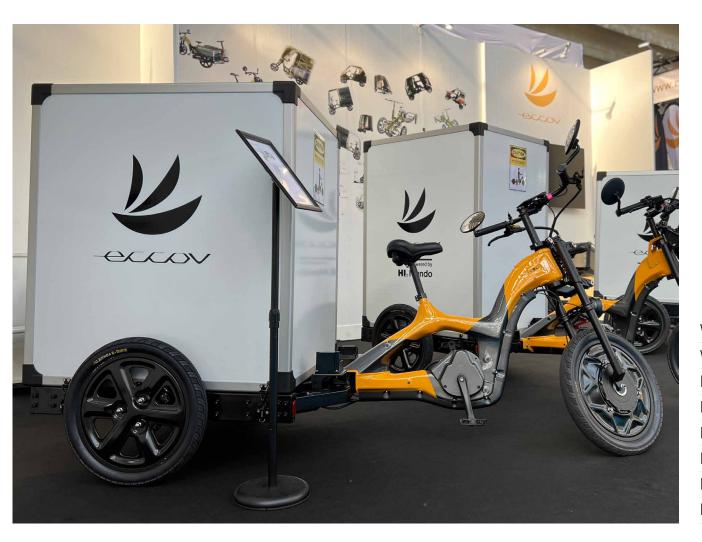

### **ECCOV**

EMPA (eccov modular platform architecture) that can be configured in various forms by supplying a platform including a driving system.

This chassis has applied automobile mass production technology with a new manufacturing method that combines only the advantages of both products as an intermediate area between automobile and bicycle industry.

Optimized to customer needs by wide flexibility in the selection of shape, transmission system.

eccov want to build convincing partnership through unique EMPA solutions.

Technology from Automobile industry.

## **EMPA** single

| $W \times L \times H$ | 900-1200 x 2450 x 1130         |
|-----------------------|--------------------------------|
| Weight                | 70kg                           |
| Box                   | customize up to 1.2CBM         |
| Load capacity         | Max 150kg                      |
| Range                 | 80km+                          |
| Drive system          | HL Mando chainless e-Pedal     |
| Battery               | Li-Ion 48V 16.64Ah 800Wh       |
| Motor                 | Heinzmann cargo 48V 250W 110Nm |

## **EMPA Tilting**

| $W \times L \times H$ | 900-1200 x 2450 x 1130         |
|-----------------------|--------------------------------|
| Weight                | 70kg                           |
| Box                   | customize up to 1.2CBM         |
| Load capacity         | Max 150kg                      |
| Range                 | 80km+                          |
| Drive system          | HL Mando chainless e-Pedal     |
| Battery               | Li-Ion 48V 16.64Ah 800Wh       |
| Motor                 | Heinzmann cargo 48V 250W 110Nm |