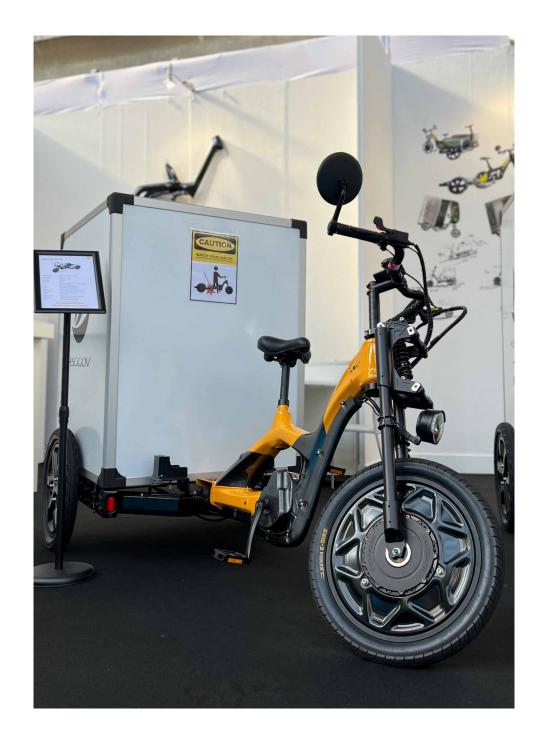

#### Girder fork

The damper-applied girder fork can withstand heavier weight, is stronger than any other bicycle fork, and is shock absorbing.