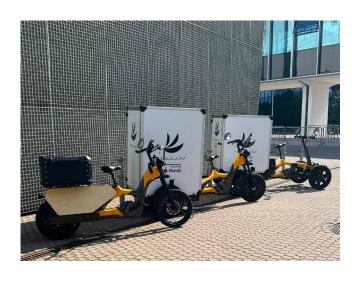

### **ECCOV**

EMPA (eccov modular platform architecture) that can be configured in various forms by supplying a platform including a driving system.

This chassis has applied automobile mass production technology with a new manufacturing method that combines only the advantages of both products as an intermediate area between automobile and bicycle industry.

Optimized to customer needs by wide flexibility in the selection of shape, transmission system.

eccov want to build convincing partnership through unique EMPA solutions.

Technology from Automobile industry.