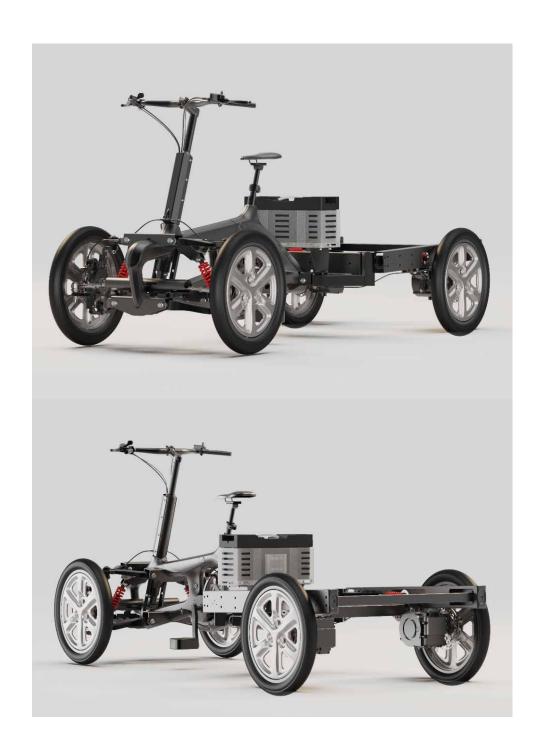

### **ECCOV**

EMPA (eccov modular platform architecture) that can be configured in various forms by supplying a platform including a driving system.

This chassis has applied automobile mass production technology with a new manufacturing method that combines only the advantages of both products as an intermediate area between automobile and bicycle industry.

#### Girder fork

The damper-applied girder fork can withstand heavier weight, is stronger than any other bicycle fork, and is shock absorbing.

### EMPA 4 wheel

| $W \times L \times H$ | 900-1200 x 2300-2700 x 1130    |
|-----------------------|--------------------------------|
| Weight                | 100kg                          |
| Box                   | customize up to 2CBM           |
| Load capacity         | Max 350kg                      |
| Range                 | 150km+                         |
| Drive system          | HL Mando chainless e-Pedal     |
| Battery               | Li-Ion 48V 16.64Ah 800Wh       |
| Motor                 | Heinzmann cargo 48V 250W 110Nm |