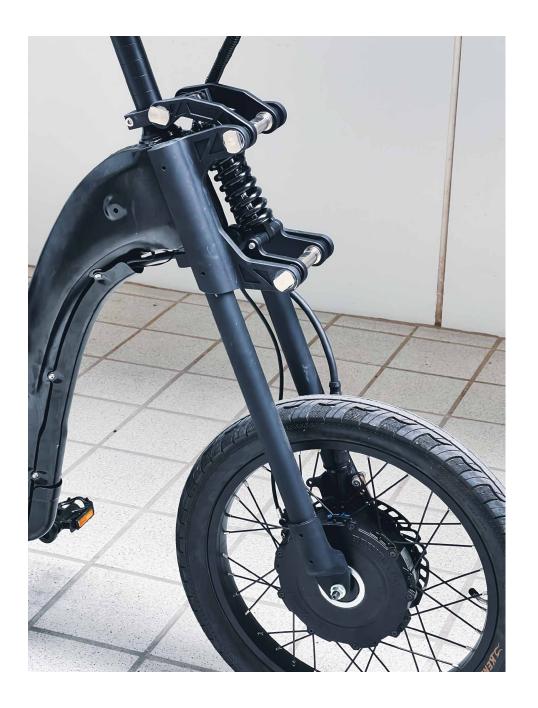

#### Girder fork

The damper-applied girder fork can withstand heavier weight, is stronger than any other bicycle fork, and is shock absorbing.