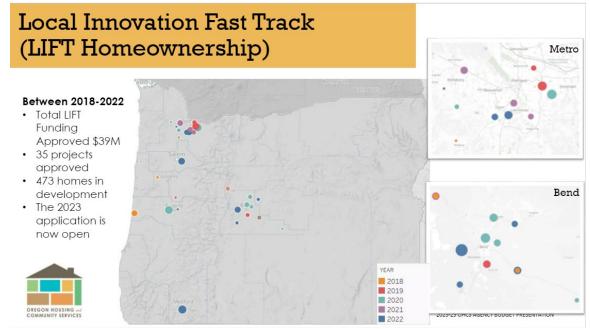

During the Public Hearing on SB 937, a question arose about the current stock of Community Land Trust homes, funded by the LIFT Homeownership program. With support from OHCS, below is a table identifying funded projects including: their location, number of units for each, project progress and the housing development agency leading that development. Additionally, OHCS has developed a map of these projects that is also included for reference.

# LIFT Homeownership Projects 2018-2022

NeighborWorks®

devNW.org