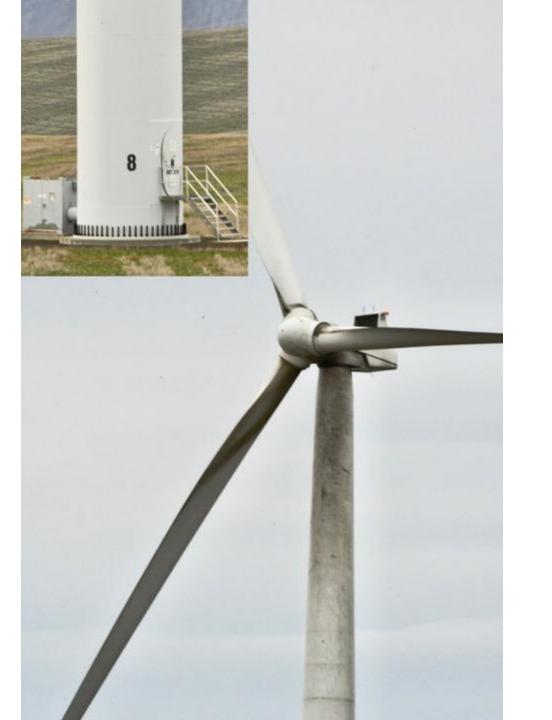

## PGE BIGLOW WINDFARM

A DISAPPOINTING EXPERIMENT

MOST OF THE VESTAS TOWERS LOOK LIKE THIS.

THESE TOWERS ARE SO DIRTY THAT I INCLUDED EACH TOWER NUMBER SO THEY DON'T ALL LOOK LIKE THE SAME TOWER.

ALL 76 VESTAS
TOWERS ARE
DIRTY, BUT THESE
ARE 38 OF THE
WORST.