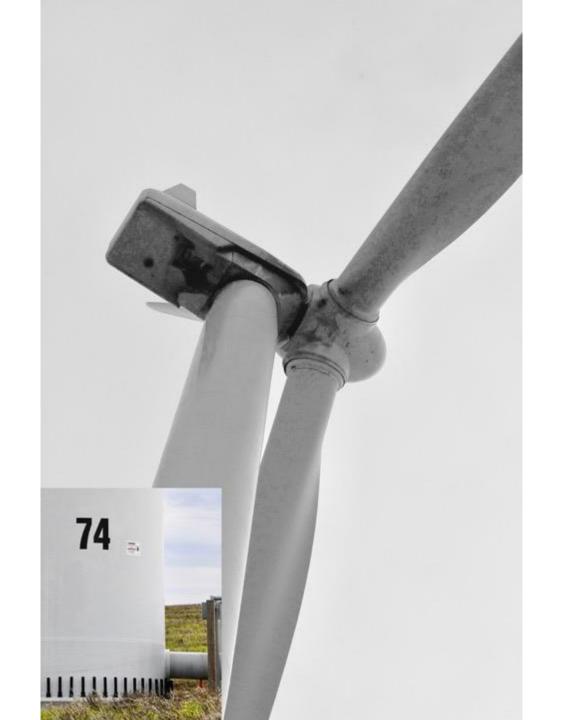

## PGE BIGLOW WINDFARM

A DISAPPOINTING EXPERIMENT

MOST OF THE VESTAS TOWERS LOOK LIKE THIS.

THESE TOWERS ARE SO DIRTY THAT I INCLUDED EACH TOWER NUMBER SO THEY DON'T ALL LOOK LIKE THE SAME TOWER.

ALL 76 VESTAS
TOWERS ARE
DIRTY, BUT THESE
ARE 38 OF THE
WORST.

### WE USED TO BE SO EXCITED AND PROUD TO LIVE UNDER BIGLOW.

THE VESTAS TOWERS STARTED LEAKING TEN YEARS AGO, AT LEAST.

NO ONE CHANGED THE SEALS OR CYLINDERS.
OTHER V82s THAT HAD ISSUES AT OTHER
PROJECTS WERE FIXED.