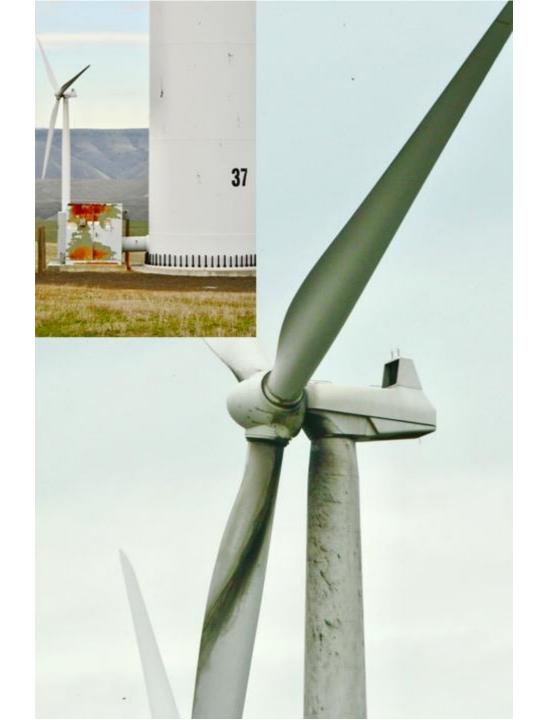

## PGE BIGLOW WINDFARM

A DISAPPOINTING EXPERIMENT

MOST OF THE VESTAS TOWERS LOOK LIKE THIS.

THESE TOWERS ARE SO DIRTY THAT I INCLUDED EACH TOWER NUMBER SO THEY DON'T ALL LOOK LIKE THE SAME TOWER.

ALL 76 VESTAS
TOWERS ARE
DIRTY, BUT THESE
ARE 38 OF THE
WORST.