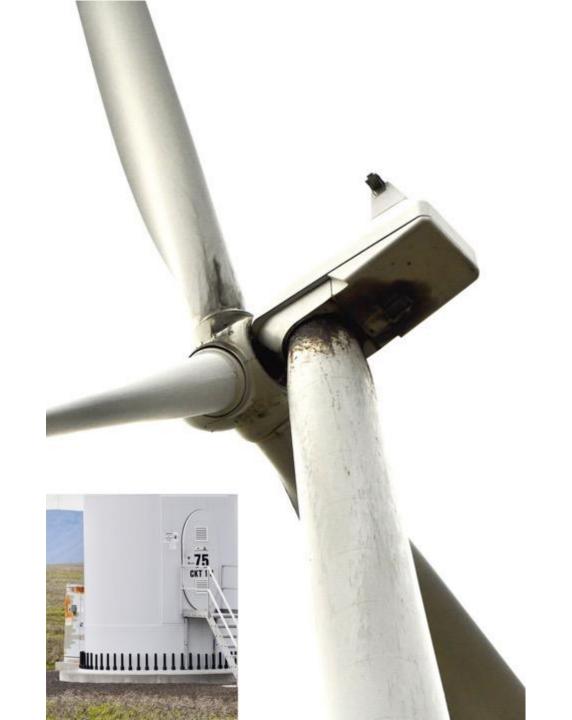

## PGE BIGLOW WINDFARM

A DISAPPOINTING EXPERIMENT

MOST OF THE VESTAS TOWERS LOOK LIKE THIS.

THESE TOWERS ARE SO DIRTY THAT I INCLUDED EACH TOWER NUMBER SO THEY DON'T ALL LOOK LIKE THE SAME TOWER.

ALL 76 VESTAS
TOWERS ARE
DIRTY, BUT THESE
ARE 38 OF THE
WORST.

### WE USED TO BE SO EXCITED AND PROUD TO LIVE UNDER BIGLOW.

THE VESTAS TOWERS STARTED LEAKING TEN YEARS AGO, AT LEAST.

NO ONE CHANGED THE SEALS OR CYLINDERS.
OTHER V82s THAT HAD ISSUES AT OTHER
PROJECTS WERE FIXED.