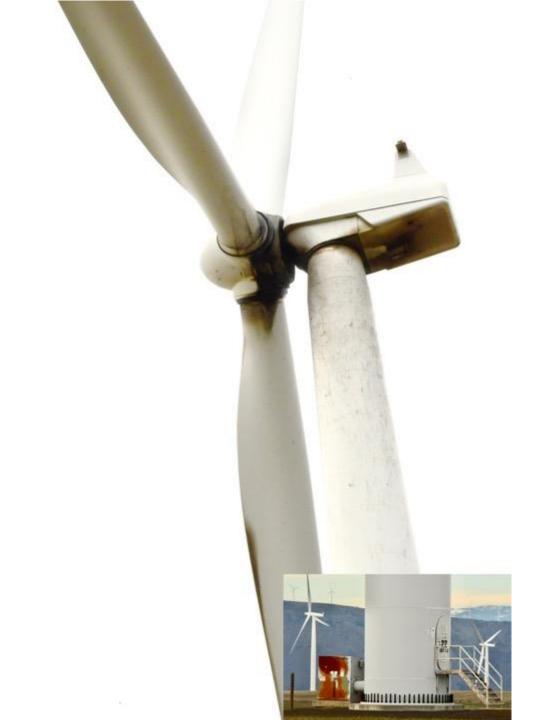

### WE USED TO BE SO EXCITED AND PROUD TO LIVE UNDER BIGLOW.

THE VESTAS TOWERS STARTED LEAKING TEN YEARS AGO, AT LEAST.

NO ONE CHANGED THE SEALS OR CYLINDERS.
OTHER V82s THAT HAD ISSUES AT OTHER
PROJECTS WERE FIXED.