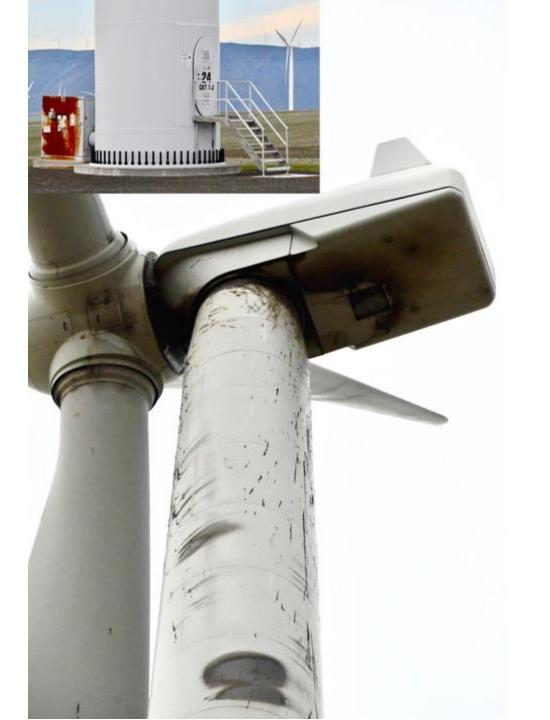

### WE USED TO BE SO EXCITED AND PROUD TO LIVE UNDER BIGLOW.

THE VESTAS TOWERS STARTED LEAKING TEN YEARS AGO, AT LEAST.

NO ONE CHANGED THE SEALS OR CYLINDERS.
OTHER V82s THAT HAD ISSUES AT OTHER
PROJECTS WERE FIXED.