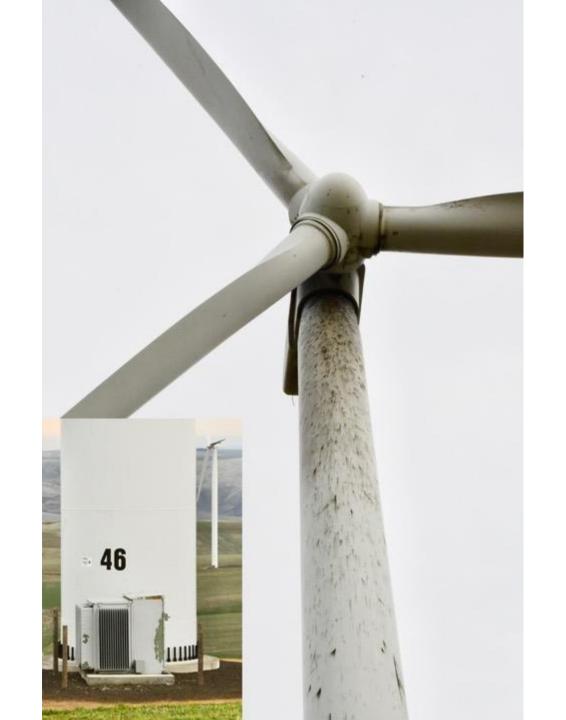

## PGE BIGLOW WINDFARM

A DISAPPOINTING EXPERIMENT

MOST OF THE VESTAS TOWERS LOOK LIKE THIS.

THESE TOWERS ARE SO DIRTY THAT I INCLUDED EACH TOWER NUMBER SO THEY DON'T ALL LOOK LIKE THE SAME TOWER.

ALL 76 VESTAS
TOWERS ARE
DIRTY, BUT THESE
ARE 38 OF THE
WORST.