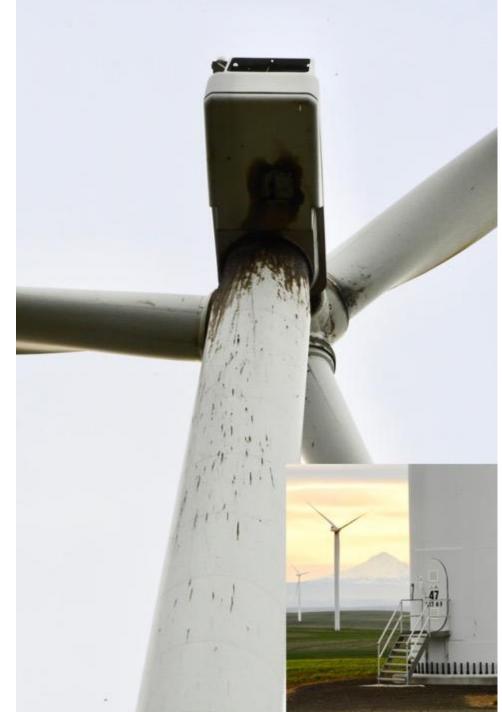

## PGE BIGLOW WINDFARM

A DISAPPOINTING EXPERIMENT

MOST OF THE VESTAS TOWERS LOOK LIKE THIS.

THESE TOWERS ARE SO DIRTY THAT I INCLUDED EACH TOWER NUMBER SO THEY DON'T ALL LOOK LIKE THE SAME TOWER.

ALL 76 VESTAS
TOWERS ARE
DIRTY, BUT THESE
ARE 38 OF THE
WORST.