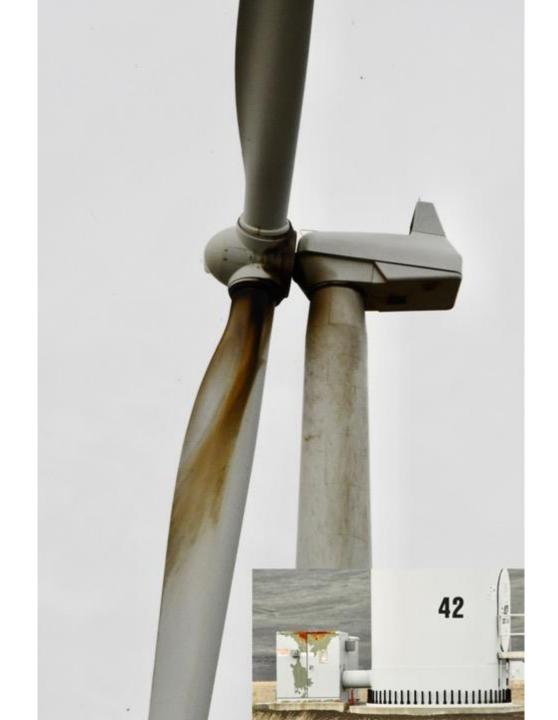

## PGE BIGLOW WINDFARM

A DISAPPOINTING EXPERIMENT

MOST OF THE VESTAS TOWERS LOOK LIKE THIS.

THESE TOWERS ARE SO DIRTY THAT I INCLUDED EACH TOWER NUMBER SO THEY DON'T ALL LOOK LIKE THE SAME TOWER.

ALL 76 VESTAS
TOWERS ARE
DIRTY, BUT THESE
ARE 38 OF THE
WORST.