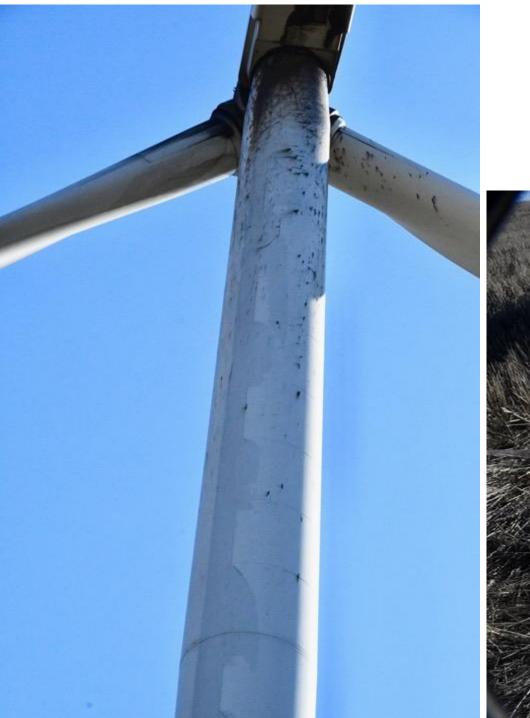

## PGE BIGLOW WINDFARM

A DISAPPOINTING EXPERIMENT

MOST OF THE VESTAS TOWERS LOOK LIKE THIS.

THESE TOWERS ARE SO DIRTY THAT I INCLUDED EACH TOWER NUMBER SO THEY DON'T ALL LOOK LIKE THE SAME TOWER.

ALL 76 VESTAS
TOWERS ARE
DIRTY, BUT THESE
ARE 38 OF THE
WORST.