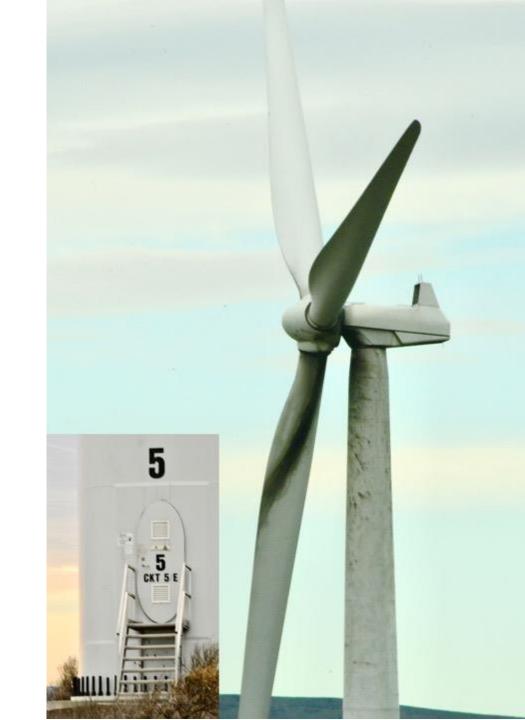

## PGE BIGLOW WINDFARM

A DISAPPOINTING EXPERIMENT

MOST OF THE VESTAS TOWERS LOOK LIKE THIS.

THESE TOWERS ARE SO DIRTY THAT I INCLUDED EACH TOWER NUMBER SO THEY DON'T ALL LOOK LIKE THE SAME TOWER.

ALL 76 VESTAS
TOWERS ARE
DIRTY, BUT THESE
ARE 38 OF THE
WORST.