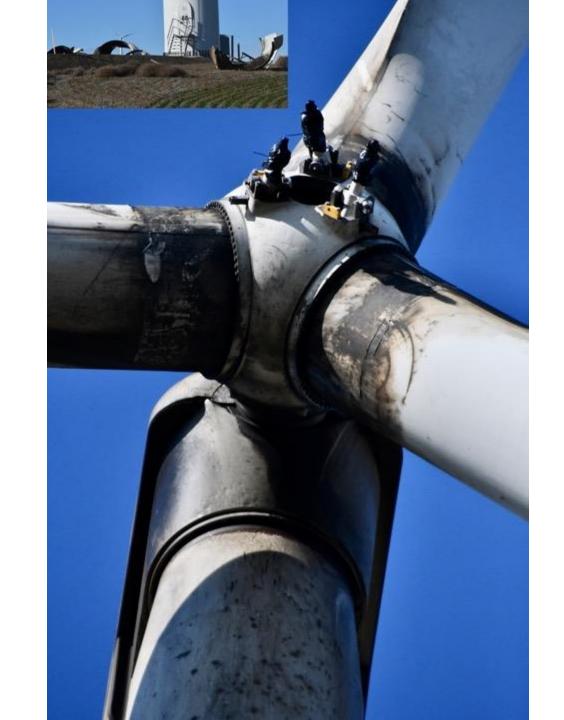

## PGE BIGLOW WINDFARM

A DISAPPOINTING EXPERIMENT

MOST OF THE VESTAS TOWERS LOOK LIKE THIS.



THESE TOWERS ARE SO DIRTY THAT I INCLUDED EACH TOWER NUMBER SO THEY DON'T ALL LOOK LIKE THE SAME TOWER.



ALL 76 VESTAS
TOWERS ARE
DIRTY, BUT THESE
ARE 38 OF THE
WORST.













































45









## #60 NOSE CONE FELL OFF LAST APRIL



NOSE PIECES
STILL ON THE
GROUND
OCTOBER
2021.





THIS IS AN EMBARRASSMENT.

FEBRUARY 2022











B O L T S

F O U N D











## INEVITABLE? YES. LOOK AT THE TOWER.







72 =







76 =



### WE USED TO BE SO EXCITED AND PROUD TO LIVE UNDER BIGLOW.

THE VESTAS TOWERS STARTED LEAKING TEN YEARS AGO, AT LEAST.

NO ONE CHANGED THE SEALS OR CYLINDERS.
OTHER V82s THAT HAD ISSUES AT OTHER
PROJECTS WERE FIXED.



# WHEN WE COMPLAINED AGAIN A FEW YEARS AGO, WE GOT THE IMPRESSION WE WERE A THORN IN PGE'S SIDE INSTEAD OF THE PARTNERS WE WERE ALWAYS TOLD WE WERE.

PGE BASICALLY SAID IT WAS THEIR PROJECT AND NOT OURS.

### DO YOU UNDERSTAND WHY WE ARE SO DISAPPOINTED IN THIS PROJECT?



WE LIVE RIGHT UNDER IT. THAT'S OUR HOUSE AND SHOP.



#### THE END????