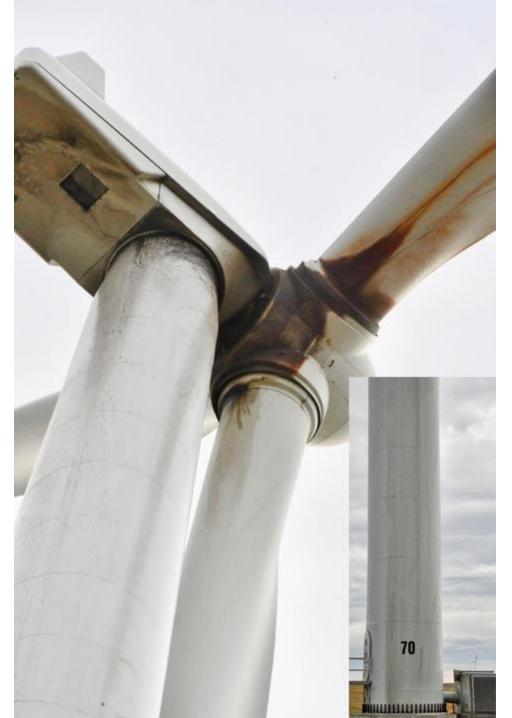

### WE USED TO BE SO EXCITED AND PROUD TO LIVE UNDER BIGLOW.

THE VESTAS TOWERS STARTED LEAKING TEN YEARS AGO, AT LEAST.

NO ONE CHANGED THE SEALS OR CYLINDERS.
OTHER V82s THAT HAD ISSUES AT OTHER
PROJECTS WERE FIXED.