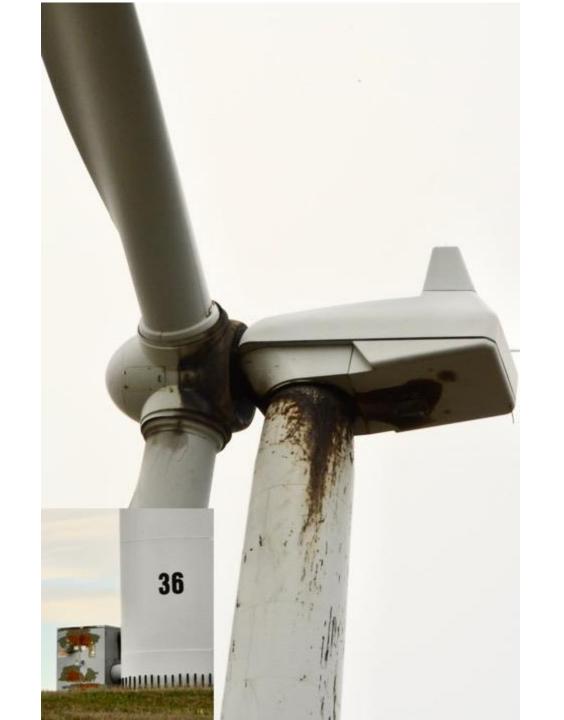

## PGE BIGLOW WINDFARM

A DISAPPOINTING EXPERIMENT

MOST OF THE VESTAS TOWERS LOOK LIKE THIS.

THESE TOWERS ARE SO DIRTY THAT I INCLUDED EACH TOWER NUMBER SO THEY DON'T ALL LOOK LIKE THE SAME TOWER.

ALL 76 VESTAS
TOWERS ARE
DIRTY, BUT THESE
ARE 38 OF THE
WORST.