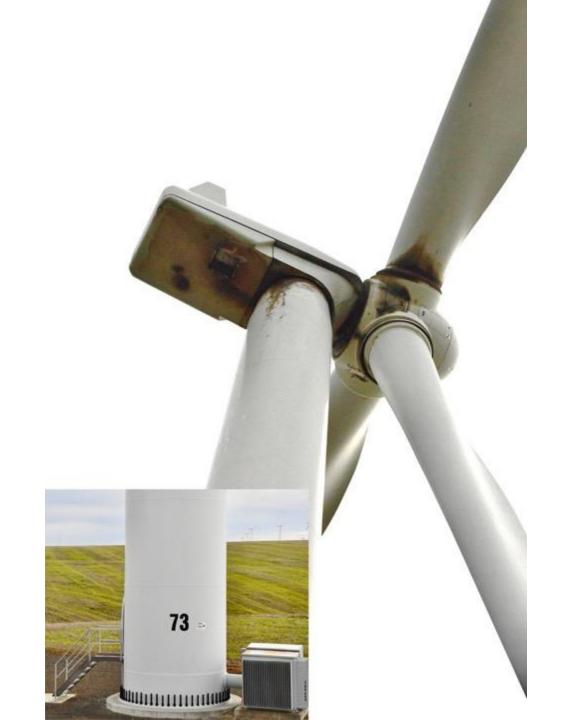

## PGE BIGLOW WINDFARM

A DISAPPOINTING EXPERIMENT

MOST OF THE VESTAS TOWERS LOOK LIKE THIS.

THESE TOWERS ARE SO DIRTY THAT I INCLUDED EACH TOWER NUMBER SO THEY DON'T ALL LOOK LIKE THE SAME TOWER.

ALL 76 VESTAS
TOWERS ARE
DIRTY, BUT THESE
ARE 38 OF THE
WORST.

### WE USED TO BE SO EXCITED AND PROUD TO LIVE UNDER BIGLOW.

THE VESTAS TOWERS STARTED LEAKING TEN YEARS AGO, AT LEAST.

NO ONE CHANGED THE SEALS OR CYLINDERS.
OTHER V82s THAT HAD ISSUES AT OTHER
PROJECTS WERE FIXED.