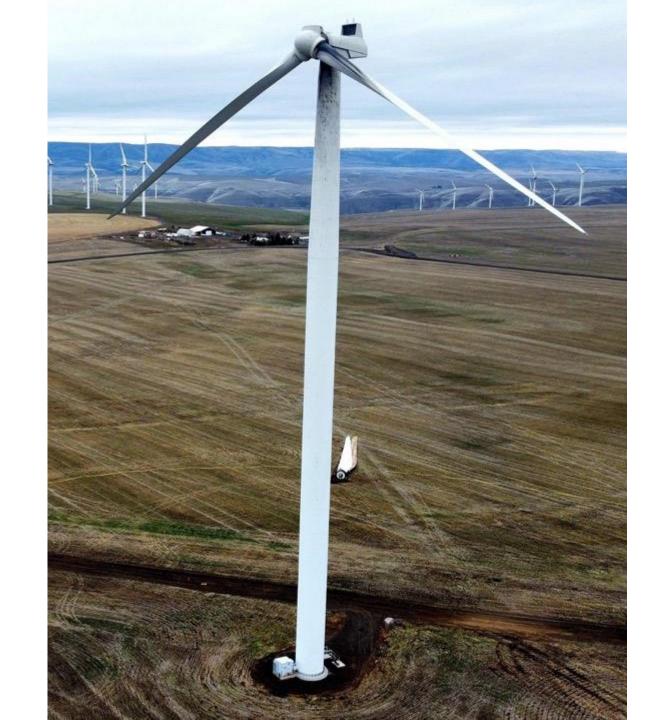

## #60 NOSE CONE FELL OFF LAST APRIL

NOSE PIECES
STILL ON THE
GROUND
OCTOBER
2021.

THIS IS AN EMBARRASSMENT.

FEBRUARY 2022

B O L T S

F O U N D

## INEVITABLE? YES. LOOK AT THE TOWER.

72 =

76 =