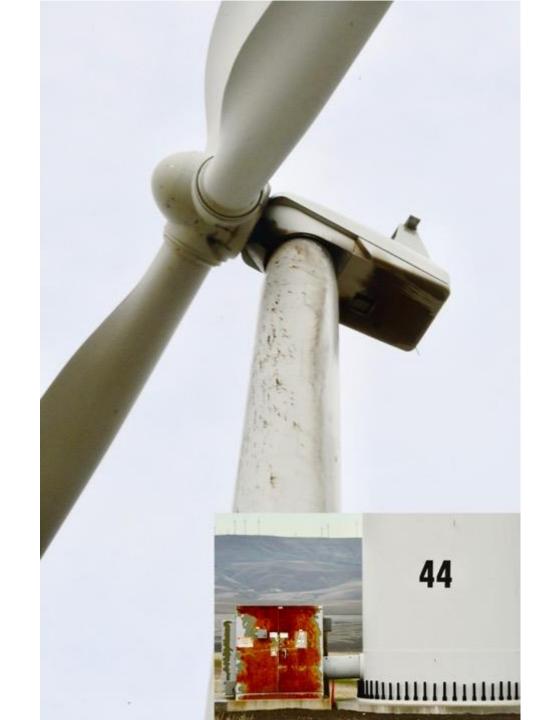

## PGE BIGLOW WINDFARM

A DISAPPOINTING EXPERIMENT

MOST OF THE VESTAS TOWERS LOOK LIKE THIS.

THESE TOWERS ARE SO DIRTY THAT I INCLUDED EACH TOWER NUMBER SO THEY DON'T ALL LOOK LIKE THE SAME TOWER.

ALL 76 VESTAS
TOWERS ARE
DIRTY, BUT THESE
ARE 38 OF THE
WORST.