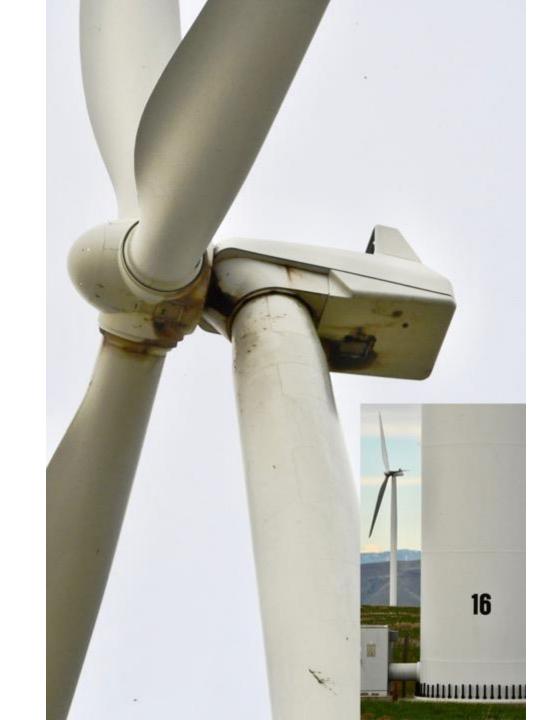

## PGE BIGLOW WINDFARM

A DISAPPOINTING EXPERIMENT

MOST OF THE VESTAS TOWERS LOOK LIKE THIS.

THESE TOWERS ARE SO DIRTY THAT I INCLUDED EACH TOWER NUMBER SO THEY DON'T ALL LOOK LIKE THE SAME TOWER.

ALL 76 VESTAS
TOWERS ARE
DIRTY, BUT THESE
ARE 38 OF THE
WORST.