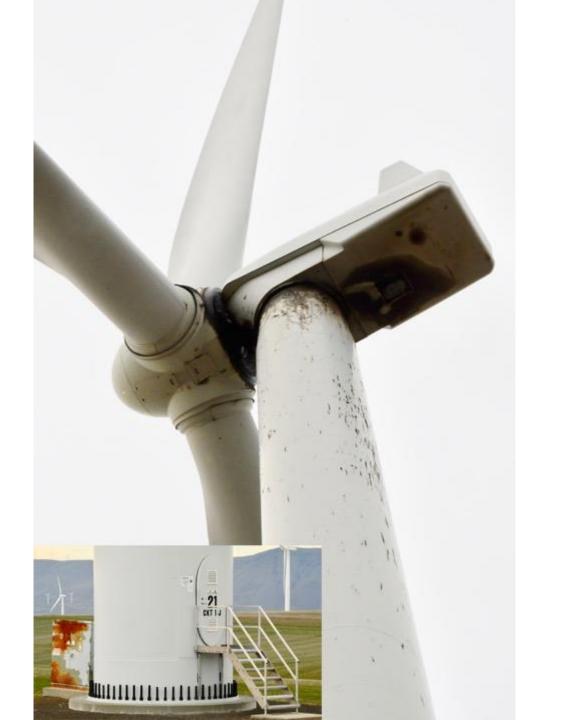

## PGE BIGLOW WINDFARM

A DISAPPOINTING EXPERIMENT

MOST OF THE VESTAS TOWERS LOOK LIKE THIS.

THESE TOWERS ARE SO DIRTY THAT I INCLUDED EACH TOWER NUMBER SO THEY DON'T ALL LOOK LIKE THE SAME TOWER.

ALL 76 VESTAS
TOWERS ARE
DIRTY, BUT THESE
ARE 38 OF THE
WORST.

45