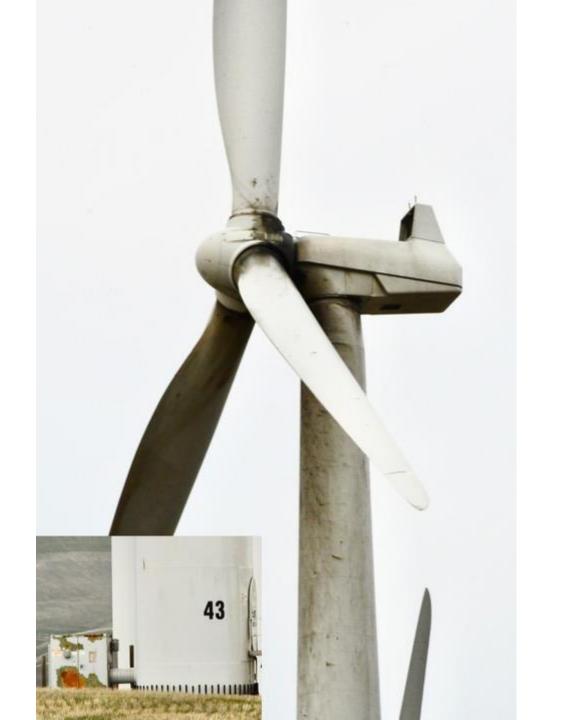

## PGE BIGLOW WINDFARM

A DISAPPOINTING EXPERIMENT

MOST OF THE VESTAS TOWERS LOOK LIKE THIS.

THESE TOWERS ARE SO DIRTY THAT I INCLUDED EACH TOWER NUMBER SO THEY DON'T ALL LOOK LIKE THE SAME TOWER.

ALL 76 VESTAS
TOWERS ARE
DIRTY, BUT THESE
ARE 38 OF THE
WORST.