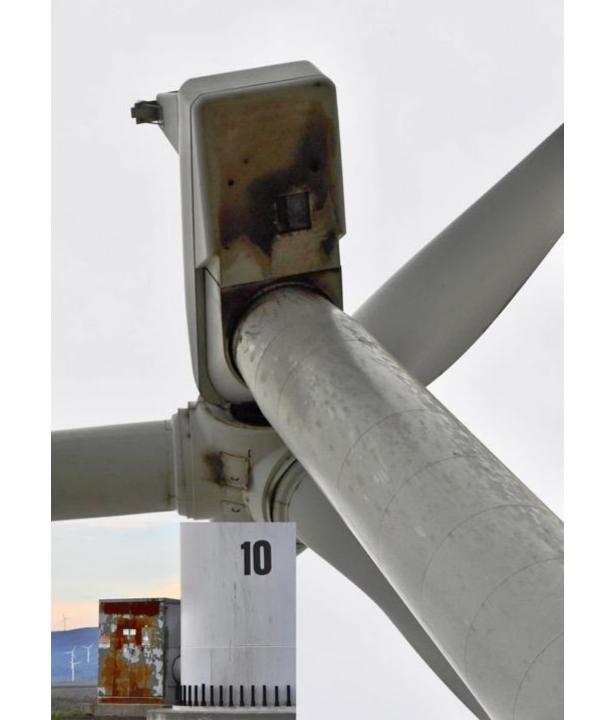

## PGE BIGLOW WINDFARM

A DISAPPOINTING EXPERIMENT

MOST OF THE VESTAS TOWERS LOOK LIKE THIS.

THESE TOWERS ARE SO DIRTY THAT I INCLUDED EACH TOWER NUMBER SO THEY DON'T ALL LOOK LIKE THE SAME TOWER.

ALL 76 VESTAS
TOWERS ARE
DIRTY, BUT THESE
ARE 38 OF THE
WORST.