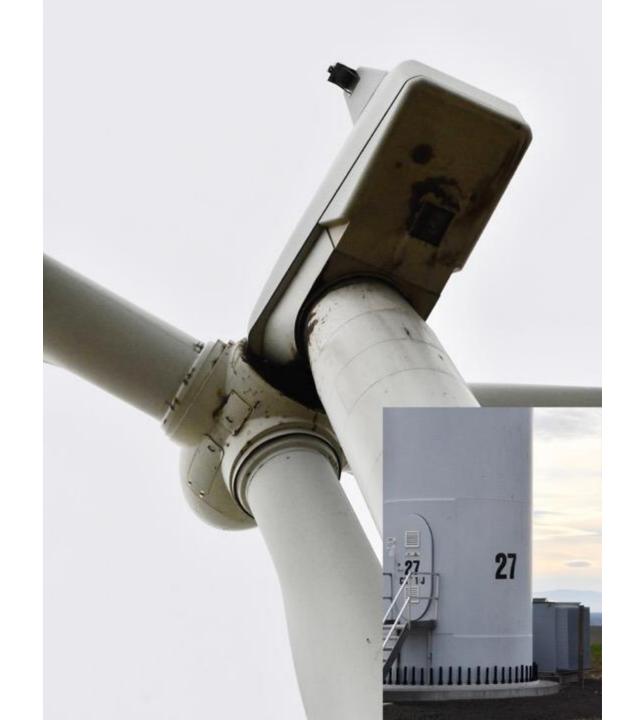

### WE USED TO BE SO EXCITED AND PROUD TO LIVE UNDER BIGLOW.

THE VESTAS TOWERS STARTED LEAKING TEN YEARS AGO, AT LEAST.

NO ONE CHANGED THE SEALS OR CYLINDERS.
OTHER V82s THAT HAD ISSUES AT OTHER
PROJECTS WERE FIXED.