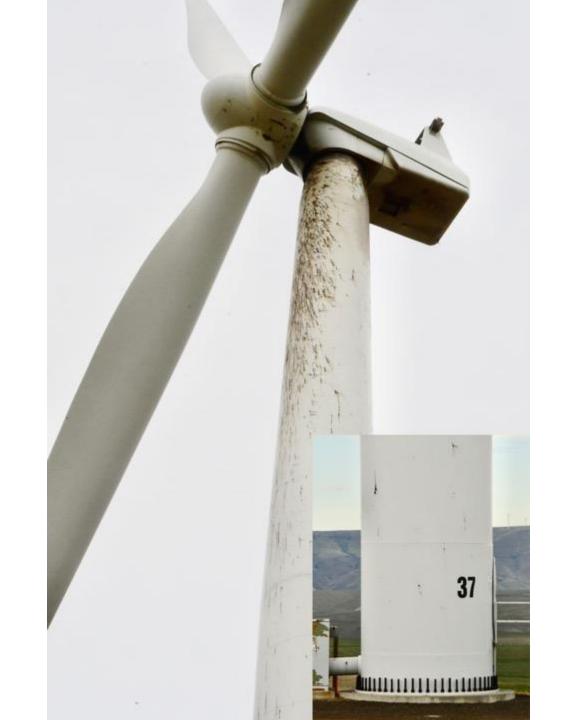

## PGE BIGLOW WINDFARM

A DISAPPOINTING EXPERIMENT

MOST OF THE VESTAS TOWERS LOOK LIKE THIS.

THESE TOWERS ARE SO DIRTY THAT I INCLUDED EACH TOWER NUMBER SO THEY DON'T ALL LOOK LIKE THE SAME TOWER.

ALL 76 VESTAS
TOWERS ARE
DIRTY, BUT THESE
ARE 38 OF THE
WORST.