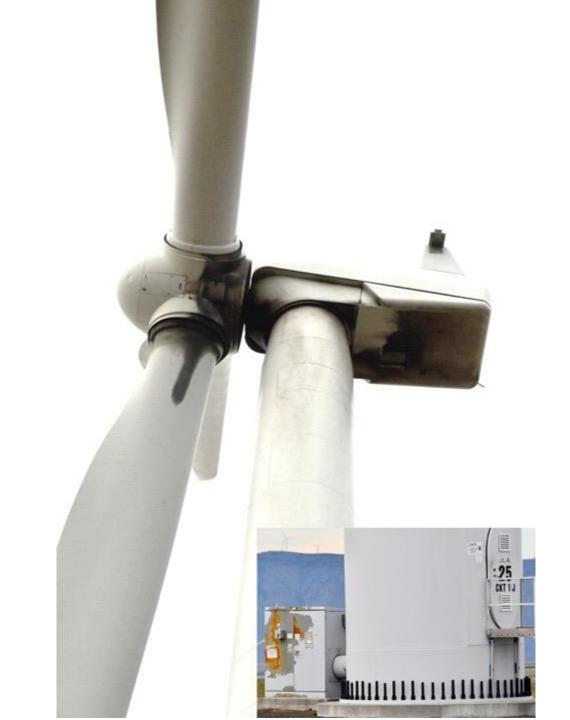

### WE USED TO BE SO EXCITED AND PROUD TO LIVE UNDER BIGLOW.

THE VESTAS TOWERS STARTED LEAKING TEN YEARS AGO, AT LEAST.

NO ONE CHANGED THE SEALS OR CYLINDERS.
OTHER V82s THAT HAD ISSUES AT OTHER
PROJECTS WERE FIXED.