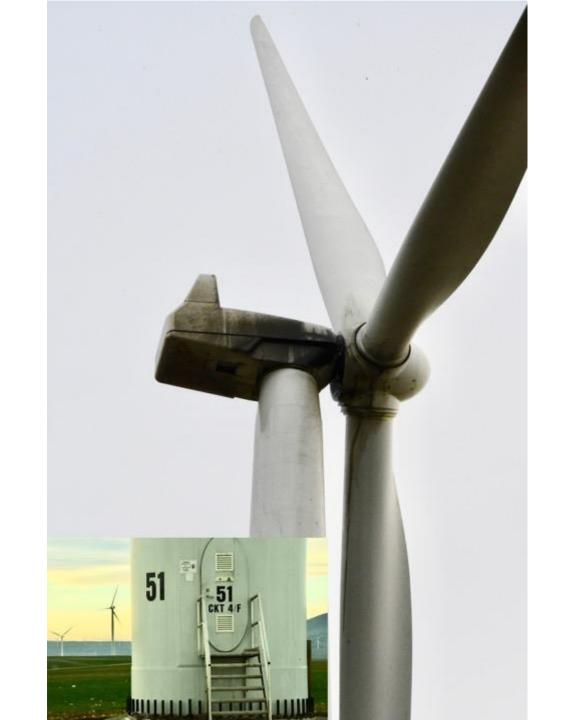

## PGE BIGLOW WINDFARM

A DISAPPOINTING EXPERIMENT

MOST OF THE VESTAS TOWERS LOOK LIKE THIS.

THESE TOWERS ARE SO DIRTY THAT I INCLUDED EACH TOWER NUMBER SO THEY DON'T ALL LOOK LIKE THE SAME TOWER.

ALL 76 VESTAS
TOWERS ARE
DIRTY, BUT THESE
ARE 38 OF THE
WORST.