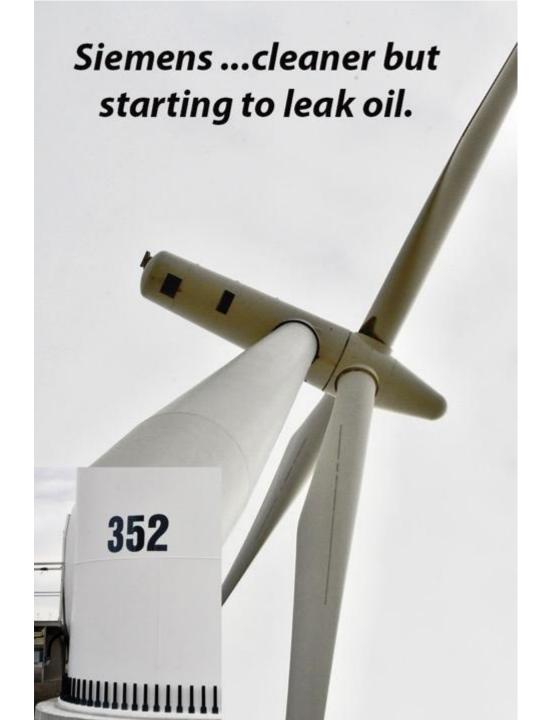

## INEVITABLE? YES. LOOK AT THE TOWER.

72 =

76 =

### WE USED TO BE SO EXCITED AND PROUD TO LIVE UNDER BIGLOW.

THE VESTAS TOWERS STARTED LEAKING TEN YEARS AGO, AT LEAST.

NO ONE CHANGED THE SEALS OR CYLINDERS.
OTHER V82s THAT HAD ISSUES AT OTHER
PROJECTS WERE FIXED.