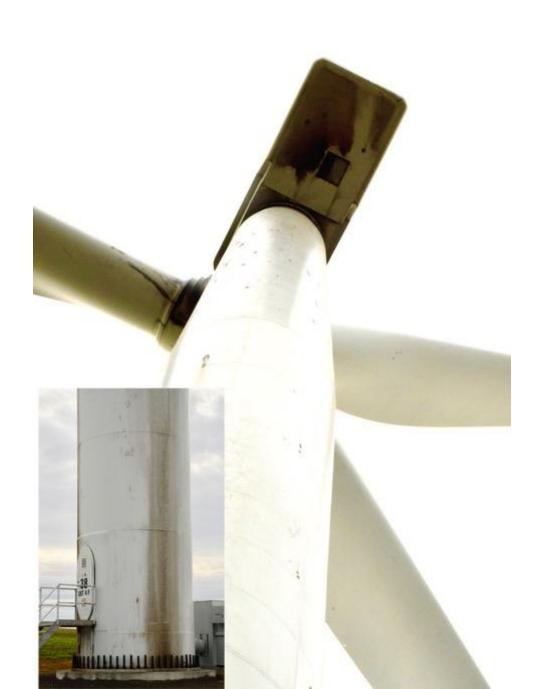

## PGE BIGLOW WINDFARM

A DISAPPOINTING EXPERIMENT

MOST OF THE VESTAS TOWERS LOOK LIKE THIS.

THESE TOWERS ARE SO DIRTY THAT I INCLUDED EACH TOWER NUMBER SO THEY DON'T ALL LOOK LIKE THE SAME TOWER.

ALL 76 VESTAS
TOWERS ARE
DIRTY, BUT THESE
ARE 38 OF THE
WORST.