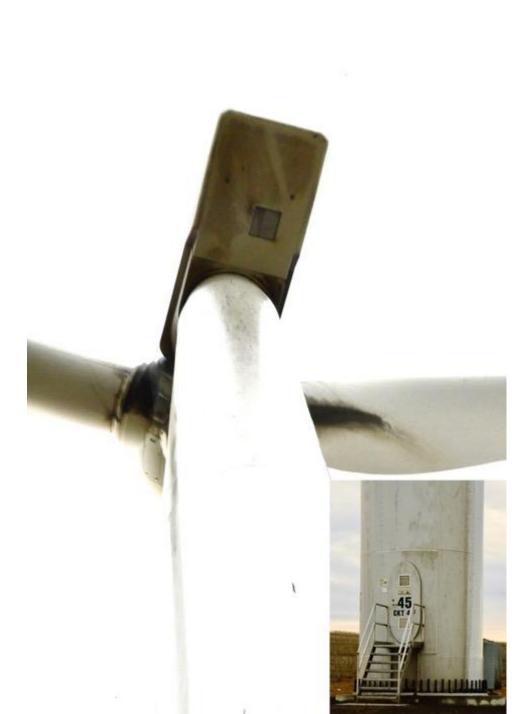

## PGE BIGLOW WINDFARM

A DISAPPOINTING EXPERIMENT

MOST OF THE VESTAS TOWERS LOOK LIKE THIS.

THESE TOWERS ARE SO DIRTY THAT I INCLUDED EACH TOWER NUMBER SO THEY DON'T ALL LOOK LIKE THE SAME TOWER.

ALL 76 VESTAS
TOWERS ARE
DIRTY, BUT THESE
ARE 38 OF THE
WORST.

45