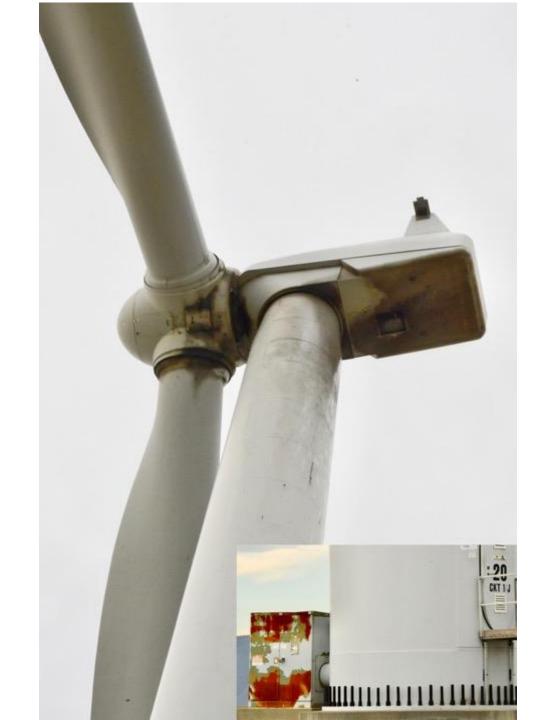

## PGE BIGLOW WINDFARM

A DISAPPOINTING EXPERIMENT

MOST OF THE VESTAS TOWERS LOOK LIKE THIS.

THESE TOWERS ARE SO DIRTY THAT I INCLUDED EACH TOWER NUMBER SO THEY DON'T ALL LOOK LIKE THE SAME TOWER.

ALL 76 VESTAS
TOWERS ARE
DIRTY, BUT THESE
ARE 38 OF THE
WORST.

45