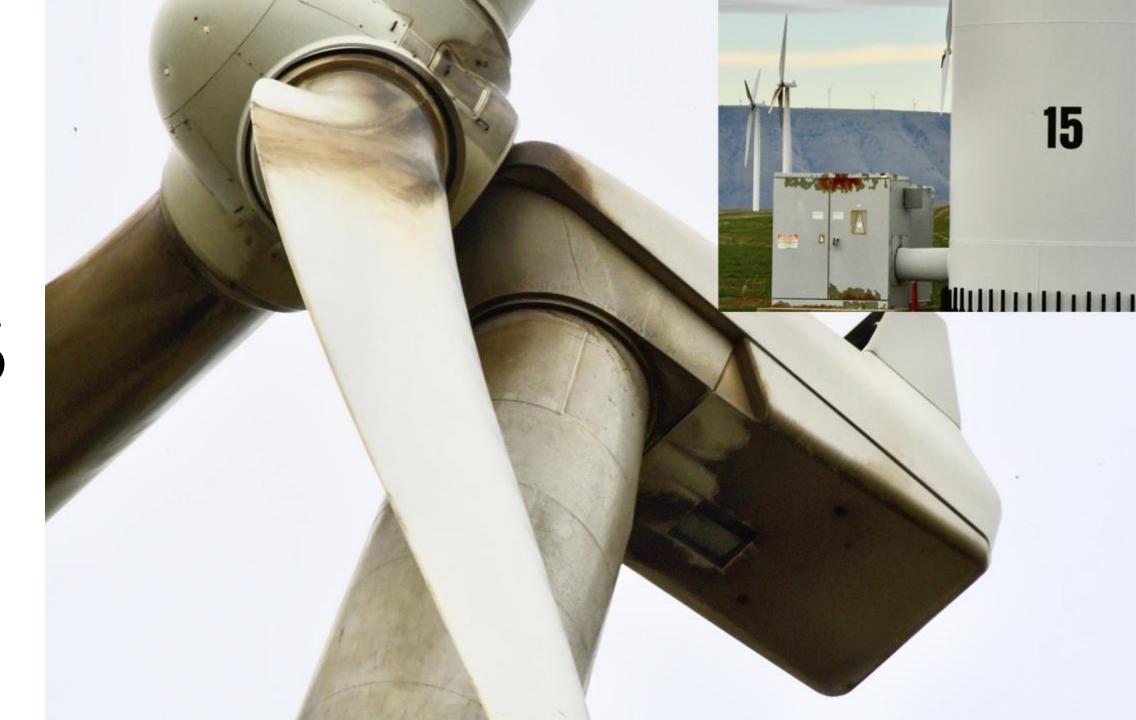

## PGE BIGLOW WINDFARM

A DISAPPOINTING EXPERIMENT

MOST OF THE VESTAS TOWERS LOOK LIKE THIS.

THESE TOWERS ARE SO DIRTY THAT I INCLUDED EACH TOWER NUMBER SO THEY DON'T ALL LOOK LIKE THE SAME TOWER.

ALL 76 VESTAS
TOWERS ARE
DIRTY, BUT THESE
ARE 38 OF THE
WORST.