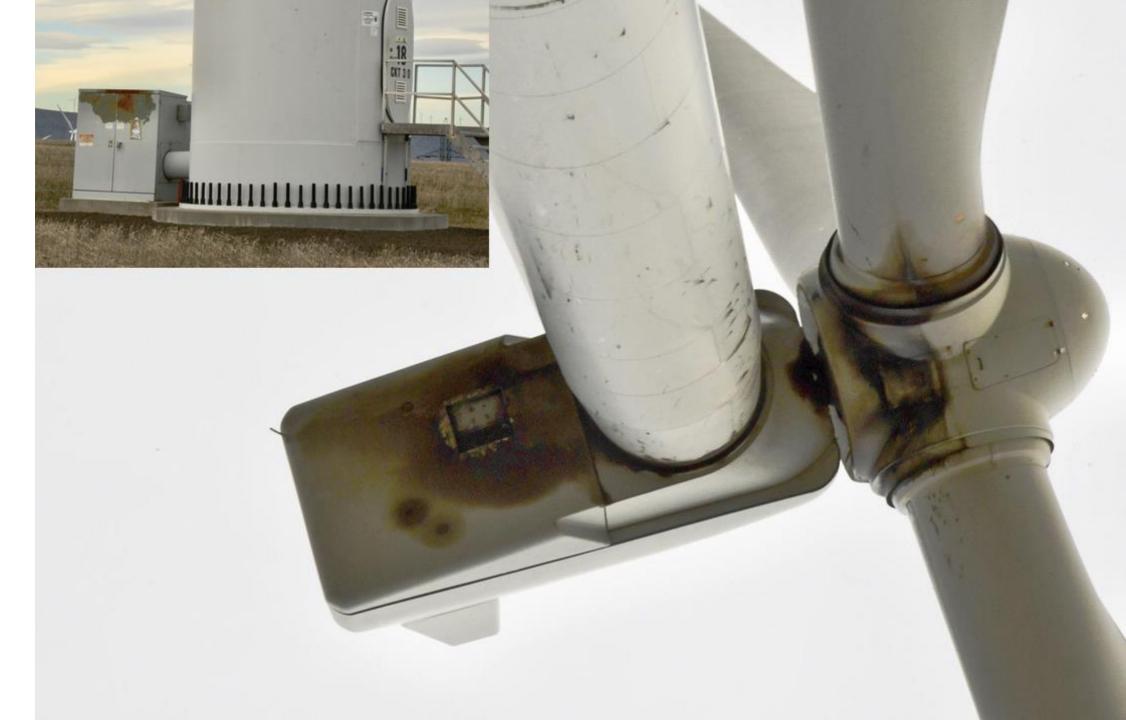

## PGE BIGLOW WINDFARM

A DISAPPOINTING EXPERIMENT

MOST OF THE VESTAS TOWERS LOOK LIKE THIS.

THESE TOWERS ARE SO DIRTY THAT I INCLUDED EACH TOWER NUMBER SO THEY DON'T ALL LOOK LIKE THE SAME TOWER.

ALL 76 VESTAS
TOWERS ARE
DIRTY, BUT THESE
ARE 38 OF THE
WORST.

45