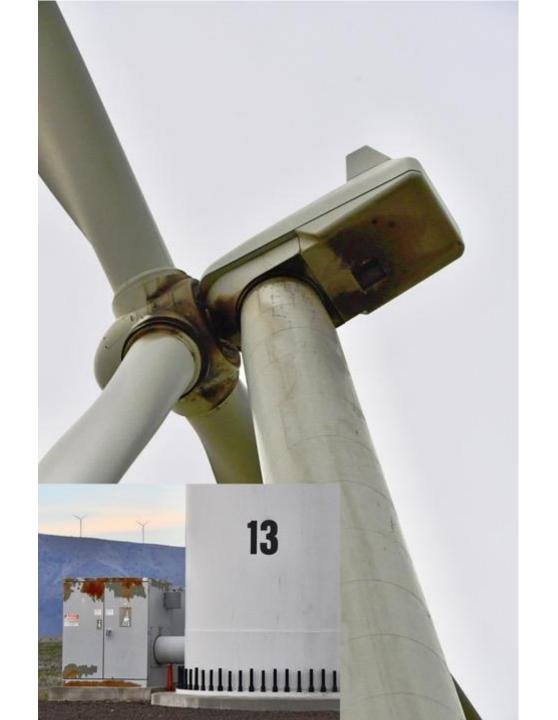

## PGE BIGLOW WINDFARM

A DISAPPOINTING EXPERIMENT

MOST OF THE VESTAS TOWERS LOOK LIKE THIS.

THESE TOWERS ARE SO DIRTY THAT I INCLUDED EACH TOWER NUMBER SO THEY DON'T ALL LOOK LIKE THE SAME TOWER.

ALL 76 VESTAS
TOWERS ARE
DIRTY, BUT THESE
ARE 38 OF THE
WORST.