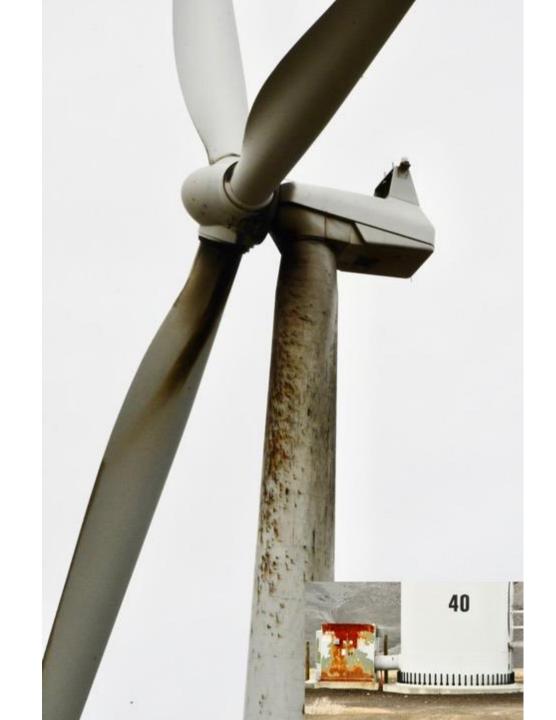

## PGE BIGLOW WINDFARM

A DISAPPOINTING EXPERIMENT

MOST OF THE VESTAS TOWERS LOOK LIKE THIS.

THESE TOWERS ARE SO DIRTY THAT I INCLUDED EACH TOWER NUMBER SO THEY DON'T ALL LOOK LIKE THE SAME TOWER.

ALL 76 VESTAS
TOWERS ARE
DIRTY, BUT THESE
ARE 38 OF THE
WORST.