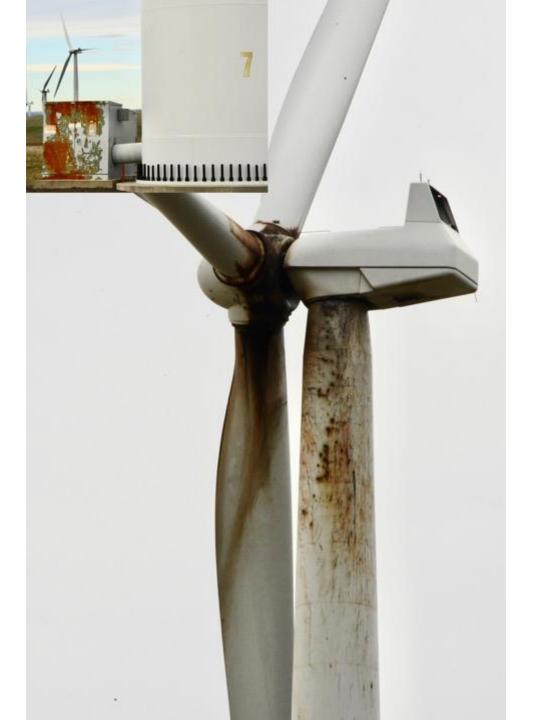

## PGE BIGLOW WINDFARM

A DISAPPOINTING EXPERIMENT

MOST OF THE VESTAS TOWERS LOOK LIKE THIS.

THESE TOWERS ARE SO DIRTY THAT I INCLUDED EACH TOWER NUMBER SO THEY DON'T ALL LOOK LIKE THE SAME TOWER.

ALL 76 VESTAS
TOWERS ARE
DIRTY, BUT THESE
ARE 38 OF THE
WORST.