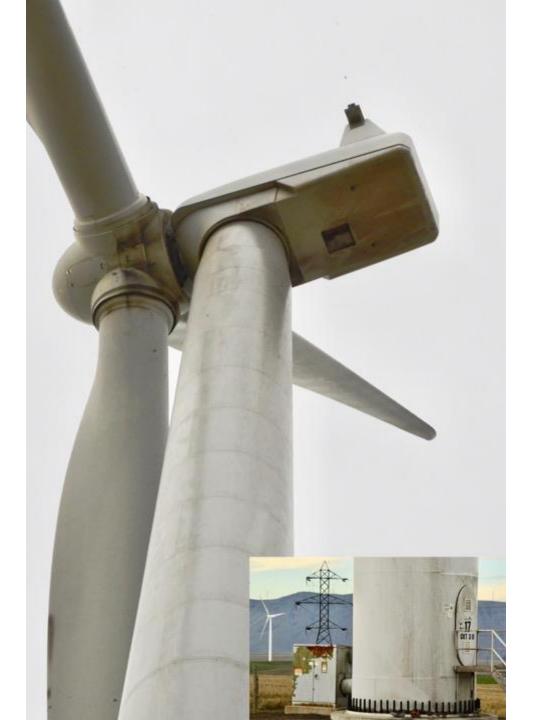

## PGE BIGLOW WINDFARM

A DISAPPOINTING EXPERIMENT

MOST OF THE VESTAS TOWERS LOOK LIKE THIS.

THESE TOWERS ARE SO DIRTY THAT I INCLUDED EACH TOWER NUMBER SO THEY DON'T ALL LOOK LIKE THE SAME TOWER.

ALL 76 VESTAS
TOWERS ARE
DIRTY, BUT THESE
ARE 38 OF THE
WORST.

45