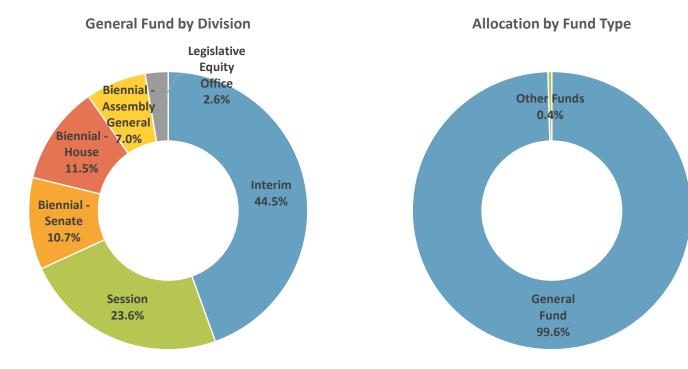

## **Legislative Assembly**

The Legislative Assembly budget includes expenses for legislative members and their staff, the leadership and caucus offices, the Secretary of the Senate, the Chief Clerk of the House, session staff, and Senate Executive Appointments. The Legislative Assembly budget also includes funding for the Legislative Equity Office. In addition, the budget is sufficient to cover adjustments in legislator allowances to recognize differences in the geographical size of districts. The Subcommittee recommended a total funds budget of \$68,113,142 and 336 positions (254.77 FTE). The total funds budget is an increase of 15.9% from the 2019-21 Legislatively Approved Budget through January 2021. The following is a summary of the budgetary changes:

## <u>Interim</u>

<u>Package 801, LFO Analyst Adjustments.</u> This package increases personal services expenditures by \$3,909,566 General Fund for the 2021-23 budgetary impact of compensation plan changes that were implemented in January 2021. During the 2019-21 biennium, a classification, pay equity, and compensation study was conducted for legislative agency employees. A new classification and compensation structure was adopted, with employees being placed in updated classification and salary ranges, including adjustments for pay equity. Personal services costs for member offices are uniformly budgeted at a Legislative Assistant 4 position level, during the 18 month interim. This increase is net of a \$141,095 decrease in the personal services budget to correct an error that occurred between the state's position (ORPICS) and budget (ORBITS) systems during development of current service level position amounts.

## **Session**

<u>Package 801, LFO Analyst Adjustments.</u> This package decreases personal services expenditures by \$481,426 General Fund for the net impact of compensation plan changes (\$1,764,694) less a decrease in the personal services budget to correct an error, which occurred between the state's position (ORPICS) and budget (ORBITS) systems, during development of current service level amounts (\$2,246,120). Total FTE is increased by 0.75 to correct an understatement in FTE resulting from the error between ORPICS and ORBITS. Personal services costs for member offices are uniformly budgeted at a Legislative Assistant 4 and Legislative Assistant 2 position level during the 6 month session.

## **Biennial - Senate**

<u>Package 801, LFO Analyst Adjustments</u>. This package provides \$350,000 General Fund on a one-time basis for replacement of LED Message and Voting Displays in the Senate Chamber.

## **Biennial - House**

<u>Package 801, LFO Analyst Adjustments.</u> This package provides \$450,000 General Fund on a one-time basis for replacement of LED Message and Voting Displays in the House Chamber.

## **Biennial - Assembly**

<u>Package 801, LFO Analyst Adjustments.</u> This package establishes a Legislative Director position (1.00 FTE) to support the BIPOC Caucus. Total personal services costs of \$206,184 and associated services and supplies of \$8,000 are covered through resources available from 2017-19 General Fund reversions that are shifted from other services and supplies. Other services and supplies is further decreased by \$476,971 for the balance of 2017-19 General Fund reversions that are transferred to support General Fund costs in other budgeted divisions.