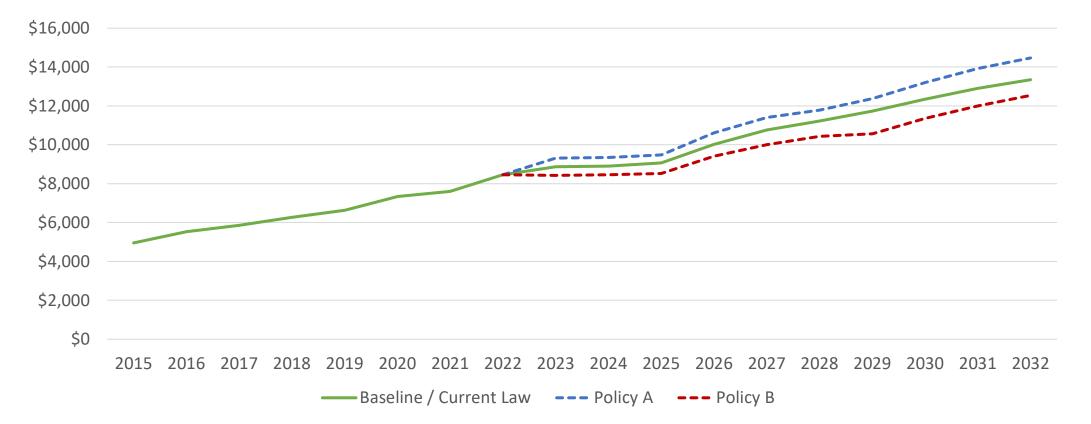

cies





## Policy Considerations

### **Revenue & Economic Impacts**

- Adequacy
- Stability vs Growth
- Ability-to-pay vs Benefits received
- Neutrality (market distortion)
- Distributional impacts
- Administrative Ease
- Simplicity

### **Budget Impacts**

- Fund Type: GF & OF
- Short-Term: 2023-25
  - Session Forecast updates
  - Work with LFO/W&M
  - Close-of-Session Forecast
- Long-Term
  - Economic impacts & trends
  - Tax system integrity



# Current Law Forecast and Revenue Impacts

State of Oregon









#### **Forecasting General Fund Revenue:** Office of Economic Analysis



#### 2023 Session Forecasts

- February 22nd
- May 17<sup>th</sup>

#### **Revenue Included**

- General Fund
- Lottery
- CAT
- Marijuana





### What is a Revenue Impact? Current Law vs Proposed Law







## Property Tax Impacts are Different: Loss vs Shift

#### City before an exemption

- Assessed Value = \$1,000 million
- Operating Taxes
  - Permanent Rate = 0.4%
  - Tax = \$4 million (\$1,000 \* 0.4%)
- Capital Construction
  - Tax = \$2 million
  - Bond Rate = 0.2% (\$2 / \$1,000)

#### City after an \$100M exemption

- Assessed Value = \$900 million
- Operating Taxes
  - Permanent Rate = 0.4%
  - Tax = \$3.6 million (\$900 \* 0.4%)
  - Loss of \$0.4 million
- Capital Construction
  - Tax = \$2 million
  - Bond Rate = 0.222% (\$2 / \$900)
  - Increase of 0.022 percentage points



# Oregon Kicker and Reserve Accounts

State of Oregon







### Personal Kicker Amounts



Biennium



# State Reserve Position for 2021-23 (\$ Millions)

|                                        | Edu