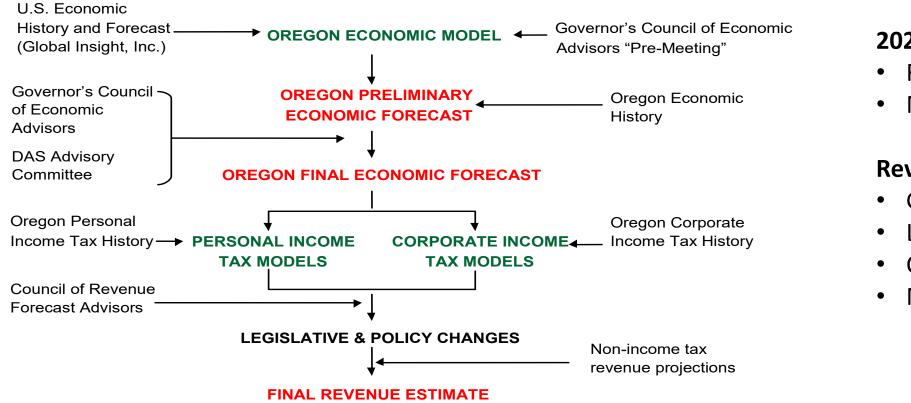

#### **Forecasting General Fund Revenue:** Office of Economic Analysis

#### 2023 Session Forecasts

- February 22nd
- May 17<sup>th</sup>

#### **Revenue Included**

- General Fund
- Lottery
- CAT
- Marijuana