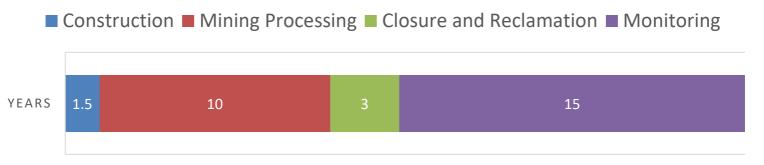

- 20 miles S of Vale
- 30 miles SSW of Ontario
- ☐ 70 miles West of Boise



## 22 Million Years in the Making





>\$675 Million



# **Underground Mine**













**NYSE** 

PZG





## **Construction, Operation, Closure**



#### **TIMELINE**





## **Economic Highlights – Proposed Mine**



\$123 Million Investment

\$10 Million Annual Payroll

\$15 Million in Estimated Excise Taxes



## **Local Economic Impact**



- 150 construction jobs
- 120 mining and admin jobs
- Wages above median county household income





## **Chemical Processing in Gold Mining in OR**







#### **Chemical Processing in Gold Mining in OR**



2012 – Calico Files NOI to Develop Grassy

2017 – New Notice of Intent is Filed 2019 – First CPA is Filed with State of Oregon













2016 – Paramount Acquires Grassy 2018 Pre-Feasibility Study Complete 2020 – DOGAMI Provides Completeness Review of CPA



## **Chemical Processing in Gold Mining in OR**



2020 – Feasibility Study Complete 2021 – Submit Revised CPA (Summer 2021 Expected)







2021 -