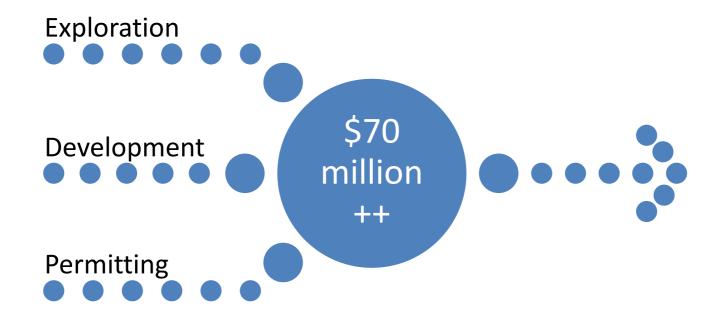

## 22 Million Years in the Making

>\$675 Million

#### **Barriers**

- Time and Capital to Develop Projects (Grassy and Sector)
- Perceived permitting risk (Grassy and Sector)
- No other advanced stage projects developed (Sector)
- Environmental Landscape (Sector)