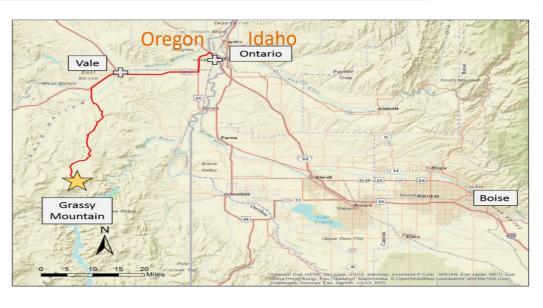

- 20 miles S of Vale
- 30 miles SSW of Ontario
- ☐ 70 miles West of Boise



## 22 Million Years in the Making





>\$675 Million



# **Underground Mine**













**NYSE** 

PZG





## **Construction, Operation, Closure**



#### **TIMELINE**





## **Economic Highlights – Proposed Mine**



\$123 Million Investment

\$10 Million Annual Payroll

\$15 Million in Estimated Excise Taxes



## **Local Economic Impact**



- 150 construction jobs
- 120 mining and admin jobs
- Wages above median county household income





## **Chemical Processing in Gold Mining in OR**







#### **Chemical Processing in Gold Mining in OR**



2012 – Calico Files NOI to Develop Grassy

2017 – New Notice of Intent is Filed 2019 – First CPA is Filed with State of Oregon













2016 – Paramount