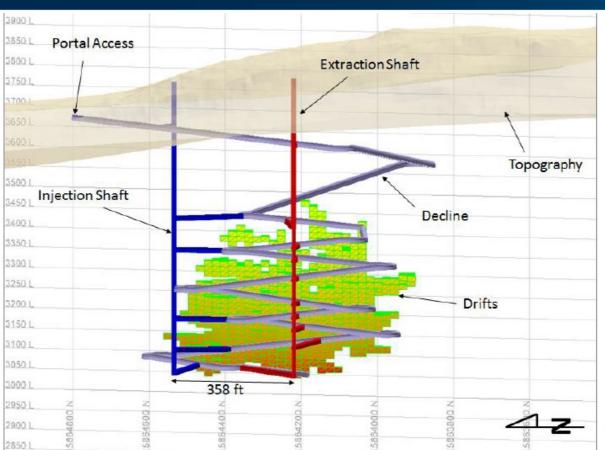

- 20 miles S of Vale
- 30 miles SSW of Ontario
- ☐ 70 miles West of Boise



## 22 Million Years in the Making





>\$675 Million



# **Underground Mine**













**NYSE** 

PZG





## **Construction, Operation, Closure**



#### **TIMELINE**





## **Economic Highlights – Proposed Mine**



\$123 Million Investment

\$10 Million Annual Payroll

\$15 Million in Estimated Excise Taxes



## **Local Economic Impact**



- 150 construction jobs
- 120 mining and admin jobs
- Wages above median county household income





## **Chemical Processing in Gold Mining in OR**







#### **Chemical Processing in Gold Mining in OR**



2012 – Calico Files NOI to Develop Grassy

2017 – New Notice of Intent is Filed 2019 – First CPA is Filed with State of Oregon













2016 – Paramount Acquires Grassy 2018 Pre-Feasibility Study Complete 2020 – DOGAMI Provides Completeness Review of CPA



## **Chemical Processing in Gold Mining in OR**



2020 –