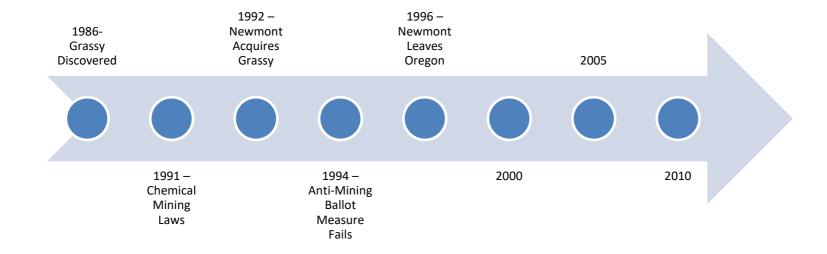

## **Chemical Processing in Gold Mining in OR**

#### **Chemical Processing in Gold Mining in OR**

2012 – Calico Files NOI to Develop Grassy

2017 – New Notice of Intent is Filed 2019 – First CPA is Filed with State of Oregon

2016 – Paramount Acquires Grassy 2018 Pre-Feasibility Study Complete 2020 – DOGAMI Provides Completeness Review of CPA

## **Chemical Processing in Gold Mining in OR**

2020 – Feasibility Study Complete 2021 – Submit Revised CPA (Summer 2021 Expected)

2021 -

Technical Meetings with State Agencies to Address Completeness Review (Ongoing)