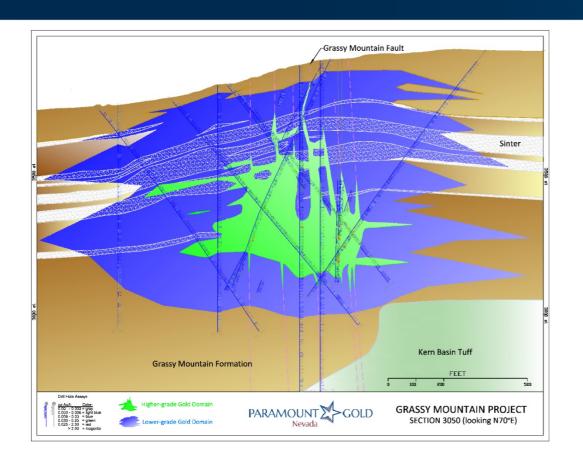

- 20 miles S of Vale
- 30 miles SSW of Ontario
- ☐ 70 miles West of Boise



## 22 Million Years in the Making





>\$675 Million



# **Underground Mine**













**NYSE** 

PZG





## **Construction, Operation, Closure**



#### **TIMELINE**





## **Economic Highlights – Proposed Mine**



\$123 Million Investment

\$10 Million Annual Payroll

\$15 Million in Estimated Excise Taxes



## **Local Economic Impact**



- 150 construction jobs
- 120 mining and admin jobs
- Wages above median county household income





## **Chemical Processing in Gold Mining in OR**







#### **Chemical Processing in Gold Mining in OR**



2012 – Calico Files NOI to Develop Grassy

2017 – New Notice of Intent is Filed 2019 – First CPA is Filed with State of Oregon













2016 – Paramount Acquires Grassy 2018 Pre-Feasibility Study Complete 2020 – DOGAMI Provides Completeness Review of CPA



## **Chemic