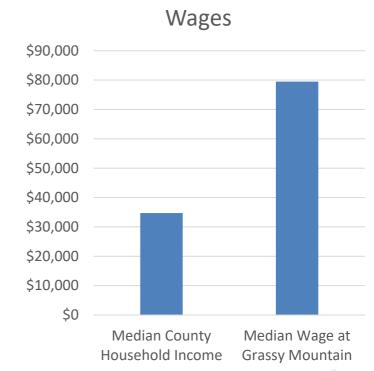

## **Economic Highlights – Proposed Mine**

\$123 Million Investment

\$10 Million Annual Payroll

\$15 Million in Estimated Excise Taxes

## **Local Economic Impact**

- 150 construction jobs
- 120 mining and admin jobs
- Wages above median county household income