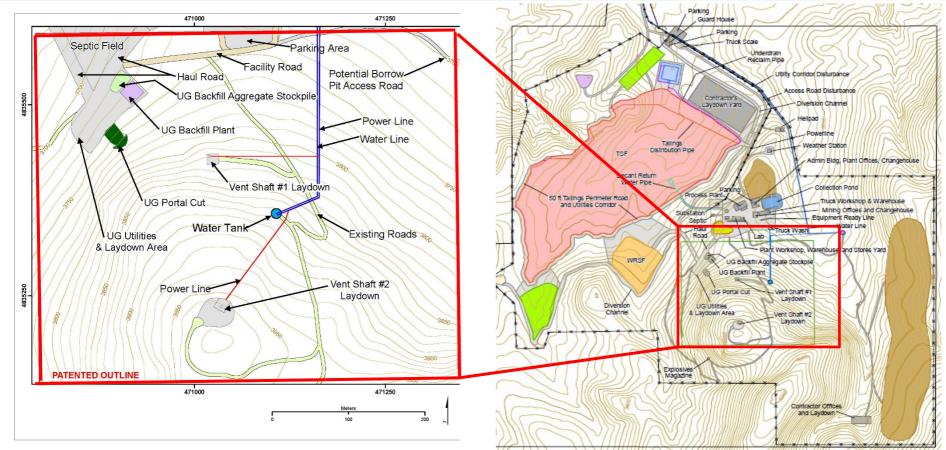

- 20 miles S of Vale
- 30 miles SSW of Ontario
- ☐ 70 miles West of Boise



## 22 Million Years in the Making





>\$675 Million



# **Underground Mine**













**NYSE** 

PZG





## **Construction, Operation, Closure**



#### **TIMELINE**





## **Economic Highlights – Proposed Mine**



\$123 Million Investment

\$10 Million Annual Payroll

\$15 Million in Estimated Excise Taxes



## **Local Economic Impact**



- 150 construction jobs
- 120 mining and admin jobs
- Wages above median county household income





## **Chemical Processing in Gold Mining in OR**







#### **Chemical Processing in Gold Mining in OR**



2012 – Calico Files NOI to Develop Grassy

2017 – New Notice of Intent is Filed 2019 – First CPA is Filed with State of Oregon













2016 – Paramount Acquires Grassy 2018 Pre-Feasibility Study Complete 2020 – DOGAMI Provides Completeness Review of CPA



## **Chemical Processing in Gold Mining in OR**



2020 – Feasibility Study Complete