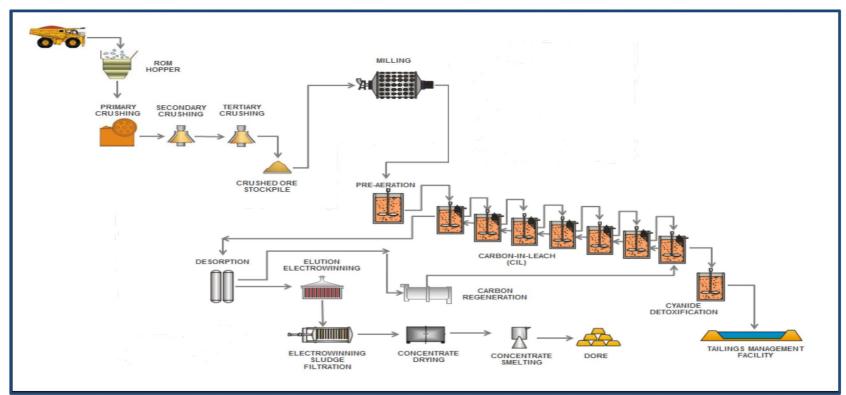

## **Chemical Processing in Gold Mining in OR**

#### **Chemical Processing in Gold Mining in OR**

2012 – Calico Files NOI to Develop Grassy

2017 – New Notice of Intent is Filed 2019 – First CPA is Filed with State of Oregon

2016 – Paramount Acquires Grassy 2018 Pre-Feasibility Study Complete 2020 – DOGAMI Provides Completeness Review of CPA

## **Chemical Processing in Gold Mining in OR**

2020 – Feasibility Study Complete 2021 – Submit Revised CPA (Summer 2021 Expected)

2021 -

Technical Meetings with State Agencies to Address Completeness Review (Ongoing)