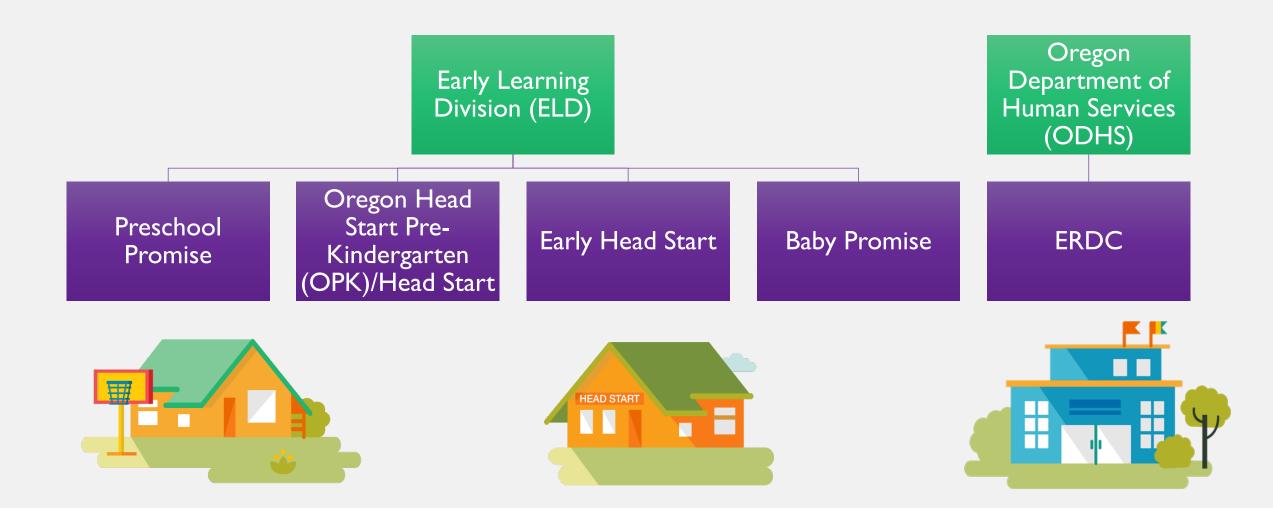

#### CURRENT PUBLICLY FUNDED EARLY CARE AND EDUCATION PROGRAMS

Employment Related Day Care (ERDC)

**Preschool Promise** 

Head Start / Oregon Pre-Kindergarten (OPK)

Early Head Start (EHS)

**Baby Promise** 

# ECE PROGRAM ADMINISTRATION

# PUBLICLY FUNDED ECE IN OREGON

|                      | Employment<br>Related Day Care<br>(ERDC) | Preschool<br>Promise | Oregon Pre-<br>Kindergarten<br>(OPK) / Head Start | Early Head<br>Start | Baby Promise      |
|----------------------|------------------------------------------|----------------------|---------------------------------------------------|---------------------|-------------------|
| Funding Type         | State & Federal                          | State                | State & Federal                                   | State & Federal     | Currently Federal |
| Program<br>Standards | State & Federal                          | State                | Federal                                           | Federal             | State             |