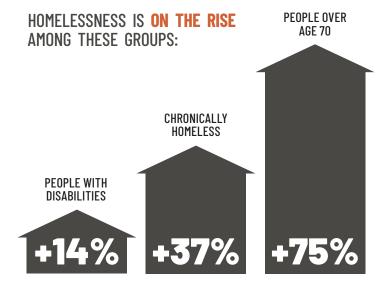

#### IN 20<del>18</del>:

PORTLAND'S RATE OF CHRONIC HOMELESSNESS HAS INCREASED AT TWICE THE NATIONAL RATE

OREGON HAS THE **4TH HIGHEST** RATE OF

PER CAPITA HOMELESSNESS (5.4%) IN THE U.S. OREGON IS 1 OF ONLY 4 STATES WHERE MORE THAN HALF OF THE HOMELESS POPULATION IS LIVING UNSHELTERED