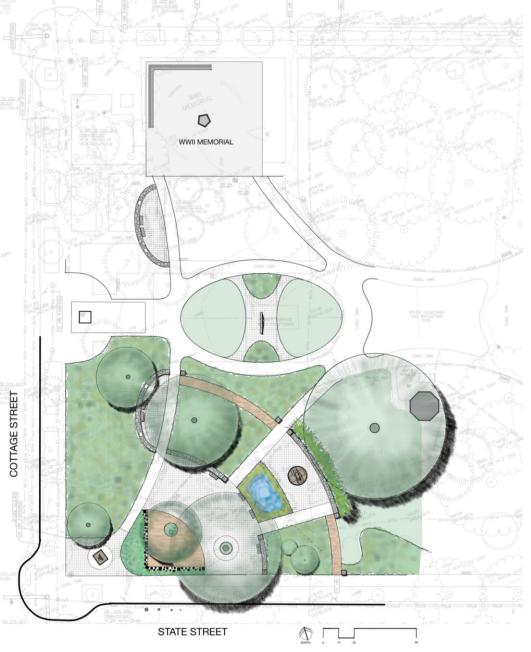

## State Capitol State Park 2010 General Park Plan

abbaté

designs

**Current Proposed** 

**Memorial Site** 

# Site Context

Willson Park has a symmetrical and axial geometry, with the centerline originating in the middle of the Capitol Rotunda, and extending west through the Walk of Flags, Waite Fountain and Breymann Fountain.

The proposed Vietnam War Memorial on the South is carefully placed to mirror the location of the existing World War II Memorial to the North

designs

Looking SE at existing WWII Memorial Site (from Court St. and Cottage St.)

## Memorial Plan:

abbaté

designs