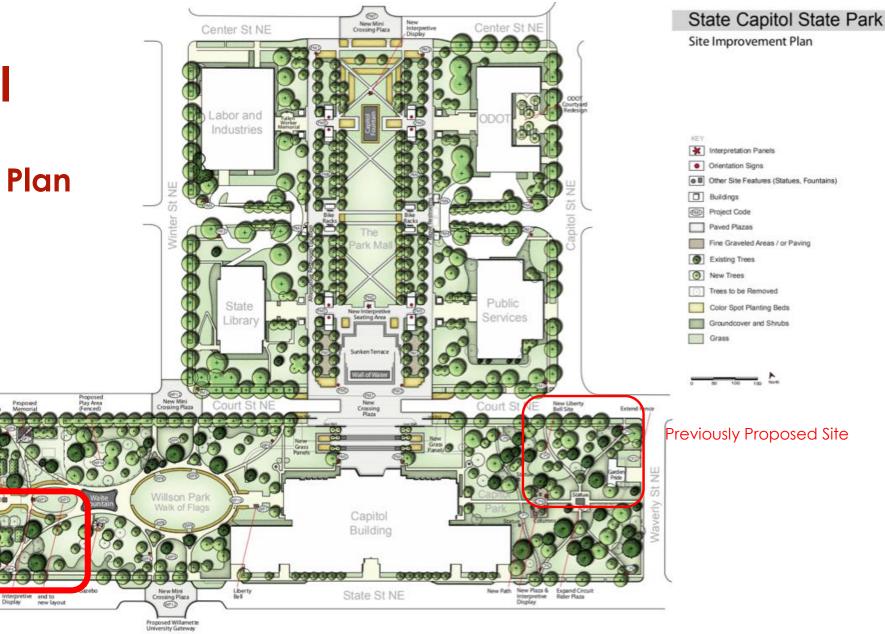

## State Capitol State Park 2010 General Park Plan

abbaté

designs

**Current Proposed** 

**Memorial Site** 

# Site Context

Willson Park has a symmetrical and axial geometry, with the centerline originating in the middle of the Capitol Rotunda, and extending west through the Walk of Flags, Waite Fountain and Breymann Fountain.

The proposed Vietnam War Memorial on the South is carefully placed to mirror the location of the existing World War II Memorial to the North

designs

Looking SE at existing WWII Memorial Site (from Court St. and Cottage St.)