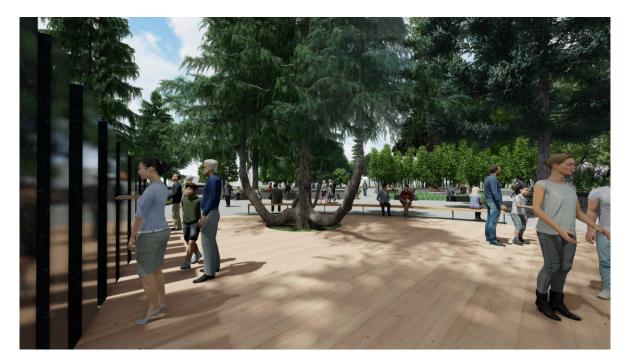

## Senate Committee on Veterans & Emergency Preparedness Oregon Vietnam War Memorial



#### January 28, 2021



Steve Bates President, Oregon Vietnam War Memorial Fund



## State Capitol State Park 2010 General Park Plan



abbaté

designs



**Current Proposed** 

**Memorial Site** 

# Site Context

Willson Park has a symmetrical and axial geometry, with the centerline originating in the middle of the Capitol Rotunda, and extending west through the Walk of Flags, Waite Fountain and Breymann Fountain.

The proposed Vietnam War Memorial on the South is carefully placed to mirror the location of the existing World War II Memorial to the North





designs





Looking SE at existing WWII Memorial Site (from Court St. and Cottage St.)



Looking NE at current conditions at Vietnam War Memorial Site (from State St. and Court St.





#### **Design Concept:** Comparing the War