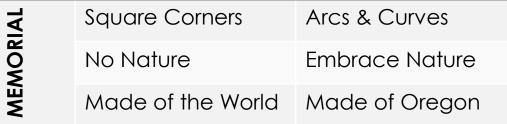

#### **Design Concept:** Comparing the Wars & the Oregon<sup>®</sup> Capitol's Memorials

|     | WWII                    | Vietnam                     |  |
|-----|-------------------------|-----------------------------|--|
|     | Solid Public<br>Support | Fractured Public<br>Support |  |
| WAR | Vets Welcomed<br>Home   | Vets Ignored or<br>Insulted |  |
|     | Moms & Dads             | Sons & Daughters            |  |
|     | WWII                    | Vietnam                     |  |
| IAL | Square Corners          | Arcs & Curves               |  |