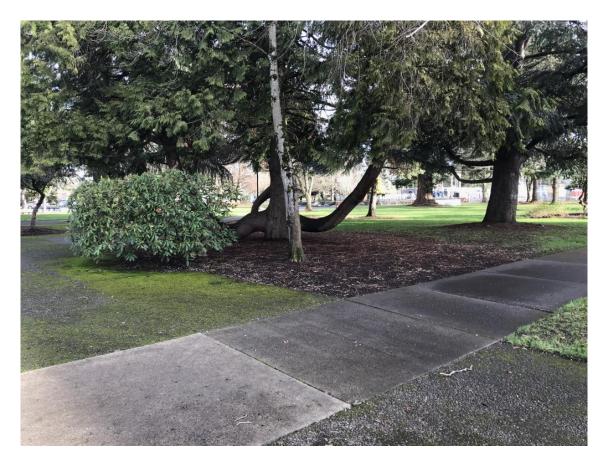

Looking NE at current conditions at Vietnam War Memorial Site (from State St. and Court St.