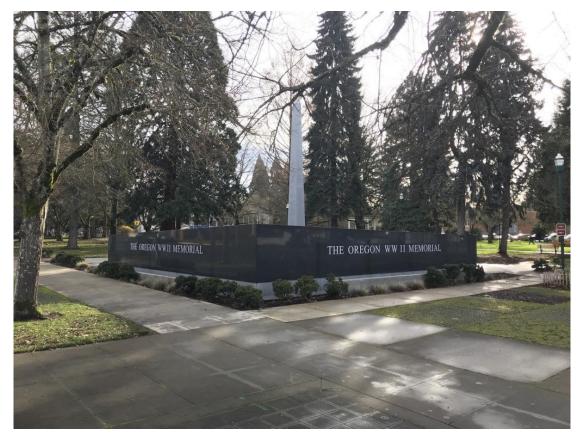

The proposed Vietnam War Memorial on the South is carefully placed to mirror the location of the existing World War II Memorial to the North

designs

Looking SE at existing WWII Memorial Site (from Court St. and Cottage St.)