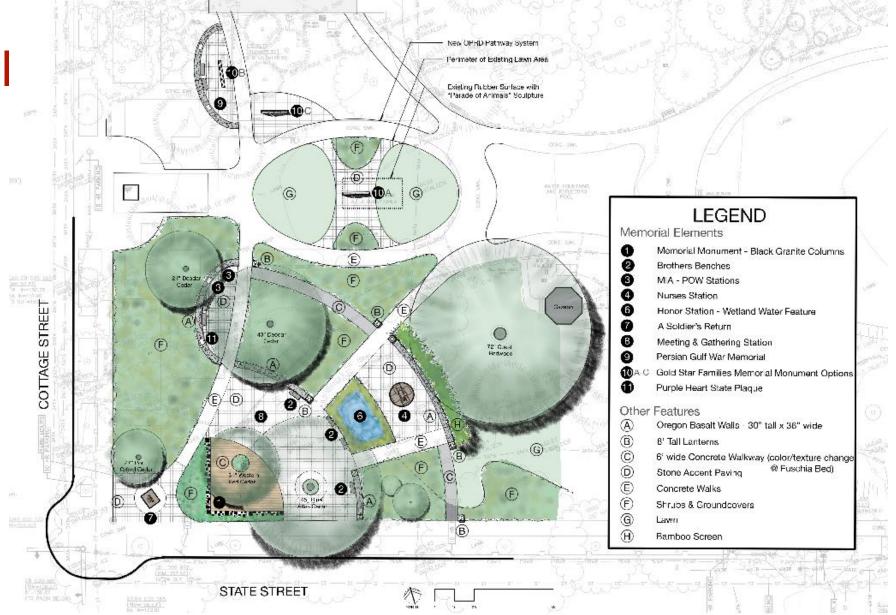

morial to the North





designs





Looking SE at existing WWII Memorial Site (from Court St. and Cottage St.)



Looking NE at current conditions at Vietnam War Memorial Site (from State St. and Court St.





#### **Design Concept:** Comparing the Wars & the Oregon<sup>®</sup> Capitol's Memorials

|     | WWII                    | Vietnam                     |  |
|-----|-------------------------|-----------------------------|--|
|     | Solid Public<br>Support | Fractured Public<br>Support |  |
| WAR | Vets Welcomed<br>Home   | Vets Ignored or<br>Insulted |  |
|     | Moms & Dads             | Sons & Daughters            |  |
|     | WWII                    | Vietnam                     |  |
| IAL | Square Corners          | Arcs & Curves               |  |









## Memorial Plan:





abbaté

designs

### **Design Images:** View at Memorial Entry @ Cottage & State Streets







### **Design Images:** View SE across Meeting & Gathering Plaza







## **Design Images:** View of Inscribed Column Wall with "Embracing Tree"







# Design Walkthrough Video:



Video performance may be improved by watching directly from the internet at:

https://youtu.be/pWkHHUxORiY

Make sure sound is turned on



## Next Steps:

- 1. Capitol Planning Commission has issued support letter for Memorial design
- 2. City of Salem Historic Landmarks Committee has approved Memorial Design
- 3. OPRD Review Committee makes recommendation to OPRD Director and Oversight Commission; expected soon.
- 4. Approval to proceed by OPRD Commission will include requirement for OPRD and applicant to coor