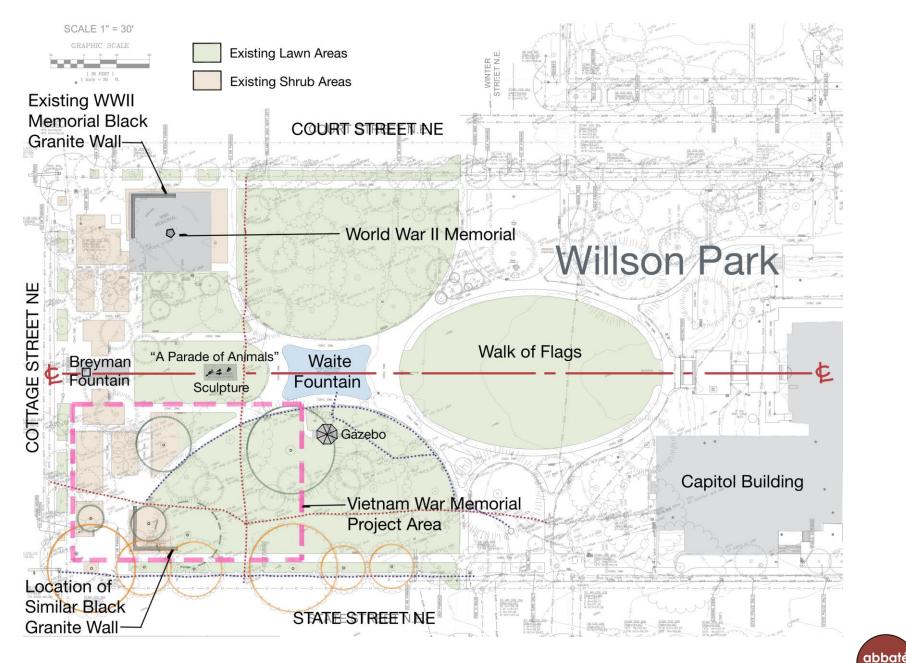

# Site Context

Willson Park has a symmetrical and axial geometry, with the centerline originating in the middle of the Capitol Rotunda, and extending west through the Walk of Flags, Waite Fountain and Breymann Fountain.

The proposed Vietnam War Memorial on the South is carefully placed to mirror the location of the existing World War II Memorial to the North

designs

Looking SE at existing WWII Memorial Site (from Court St. and Cottage St.)