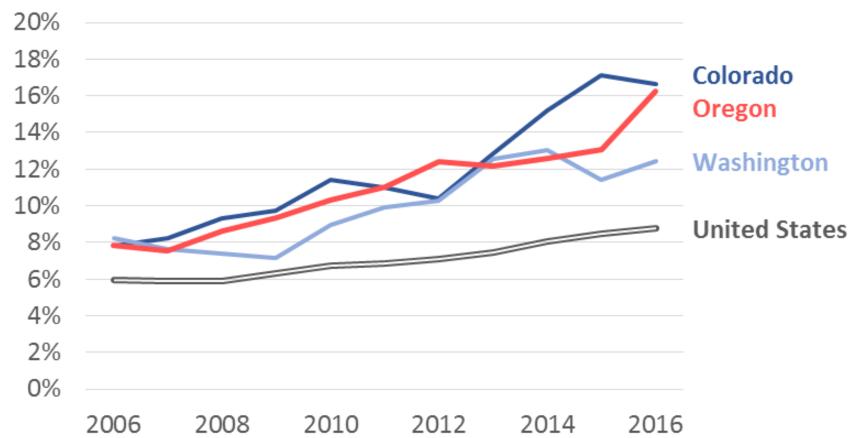

# Usage Rates Increasing

#### Marijuana Usage Rates

Share of 18+ Population Using in Past 30 Days

Source: SAMHSA, Oregon Office of Economic Analysis