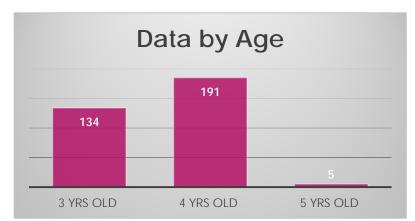

# Children Served – 330

Marion & Polk Early Learning Hub

| Poverty Levels | # Children | Percentage |
|----------------|------------|------------|
| 101% - 200%    | 228        | 70%        |
| Below 100%     | 102        | 31%        |