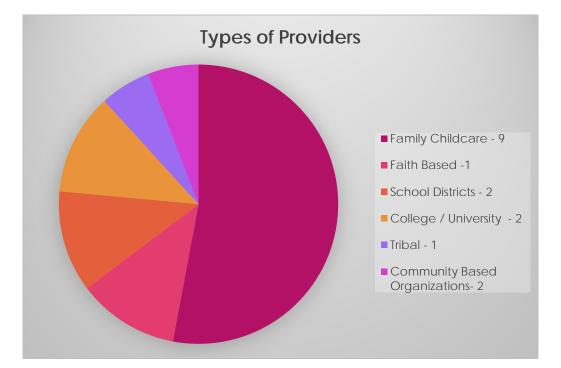

vels | # Children | Percentage |
|----------------|------------|------------|
| 101% - 200%    | 228        | 70%        |
| Below 100%     | 102        | 31%        |

| By County      |        |      |  |
|----------------|--------|------|--|
| Poverty Levels | Marion | Polk |  |
| 101% - 200 %   | 164    | 64   |  |
| Below 100%     | 77     | 25   |  |



| # of Children on Waiting Lis |                                 |  |  |  |  |
|------------------------------|---------------------------------|--|--|--|--|
|                              | Marion & Polk 94                |  |  |  |  |
| 1                            | The 95% of the Kids Waiting Are |  |  |  |  |

### WITHIN THE 101 % - 200% POVERTY LEVEL



#### Preschool Promise Mixed Delivery Marion & Polk Early Learning Hub







#### Preschool Promise Curriculum Marion & Polk Early Learning Hub

Spanish / Russian / English

PRESCHOOL PROMISE

"Детский сад для всех"

PROMESA PREESCOLAR









## Loving Beginnings Marion & Polk Early Learning Hub





#### Loving Beginnings - In Home Family Childcare

- Owner: Josie Emmrich
- Education Level: Master's Degree
- QRIS Rating: Pending for 5 Star
- # of Preschool Promise Children: 5
- Other Programs: Early Head Start
  and Private Care