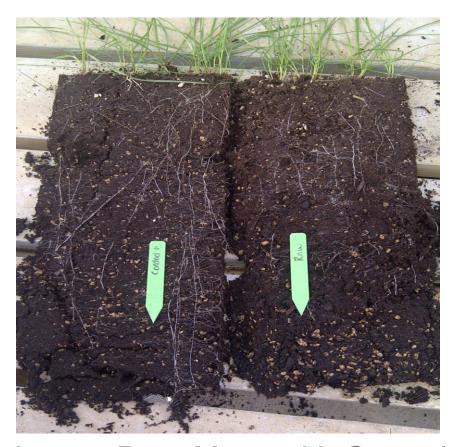

# Coated Seeds Produce Larger Roots and Larger Plants

Coated with Fertilizer vs. other coated

Larger Root Mass with Coated with Fertilizer vs other coated