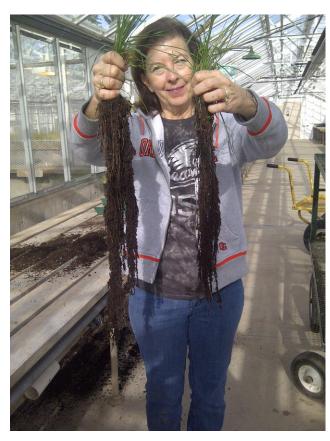

# Coated Seeds Produce Larger Roots and Larger Plants

Coated with Fertilizer vs. other coated

Larger Root Mass with Coated with Fertilizer vs other coated