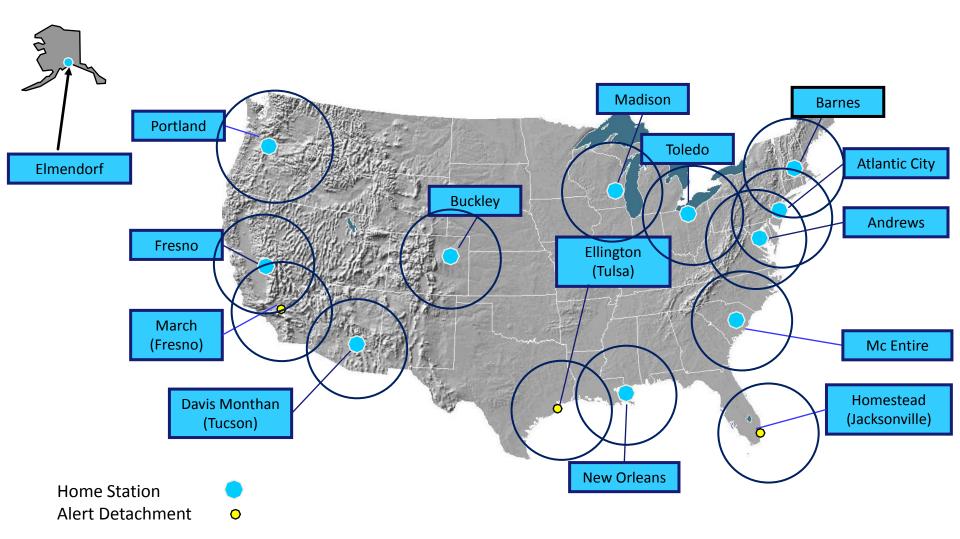

#### **FACILITY LOCATIONS**

🌟 Unit Training Areas

Air Guard Installations

Army Guard Installations

Logistics Site