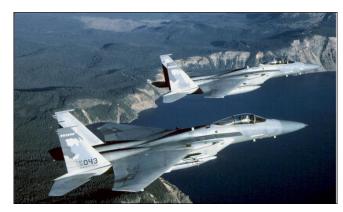

# 7

F-15 C Eagle

X 21

#### Kingsley Field Air National Guard Base:

• Nation's only training site for F-15 pilots

F-15 C Eagle

X 32