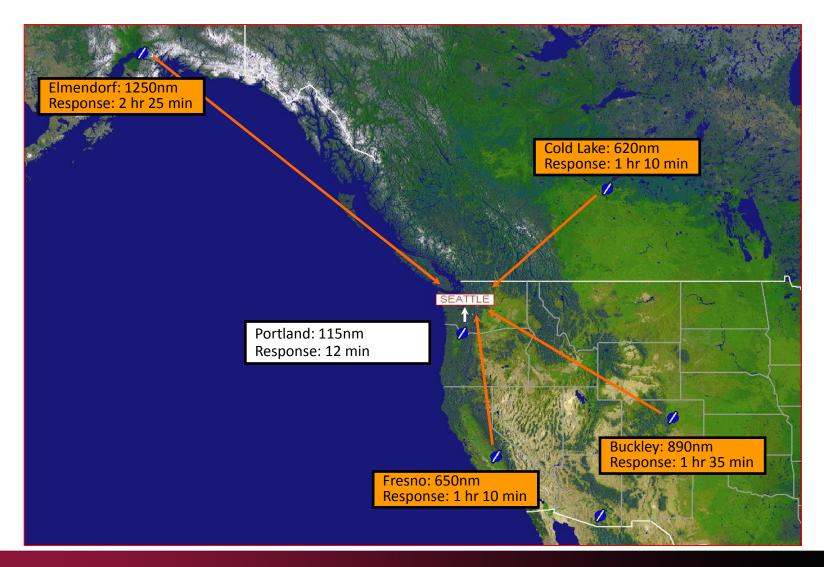

#### **FACILITY LOCATIONS**

🌟 Unit Training Areas

Air Guard Installations

Army Guard Installations

Logistics Site