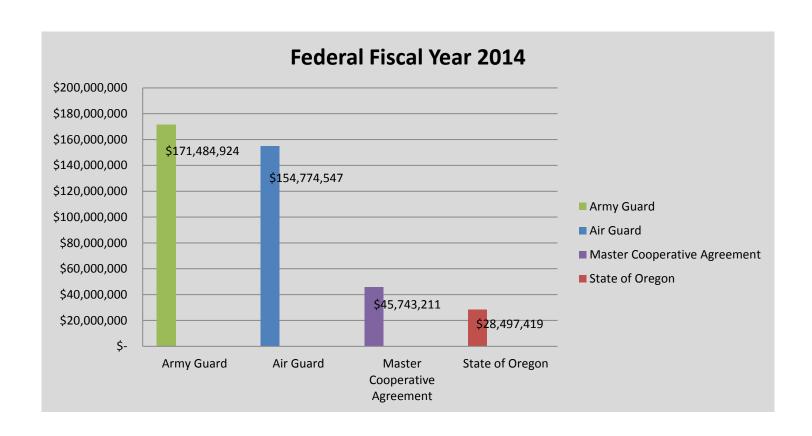

#### **Federal Fiscal Year 2014:**

- \$400.5 million in total funds expended
  - \$171.5 million in Army Guard obligations (Federal Funds)
    - 87% applied to payroll
  - \$154.8 million in Air Guard obligations (Federal Funds)
    - 83% applied to payroll
  - \$45.7 million in Cooperative Agreement expenses (Federal Funds)
    - 48% applied to payroll
  - \$28.5 million in State of Oregon expenses
    - 22% applied to payroll