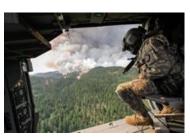

**Globally employed** 

Oregon's first military responder

Oregon Army National Guard responding to wildfires – August 2014