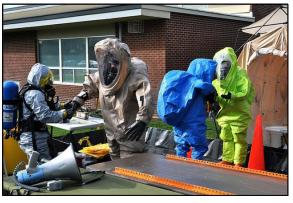

## **ANG Dual Missions**

Oregon Air National Guard Aerospace Control Alert – Always!

Our nation's first military responder

Oregon's first military responder

Oregon National Guard CBRNE
Enhanced Response Force
Package (CERFP)