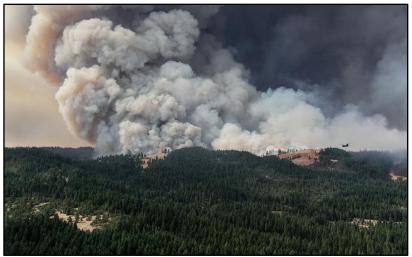

**Globally employed** 

Oregon's first military responder

Oregon Army National Guard responding to wildfires – August 2014