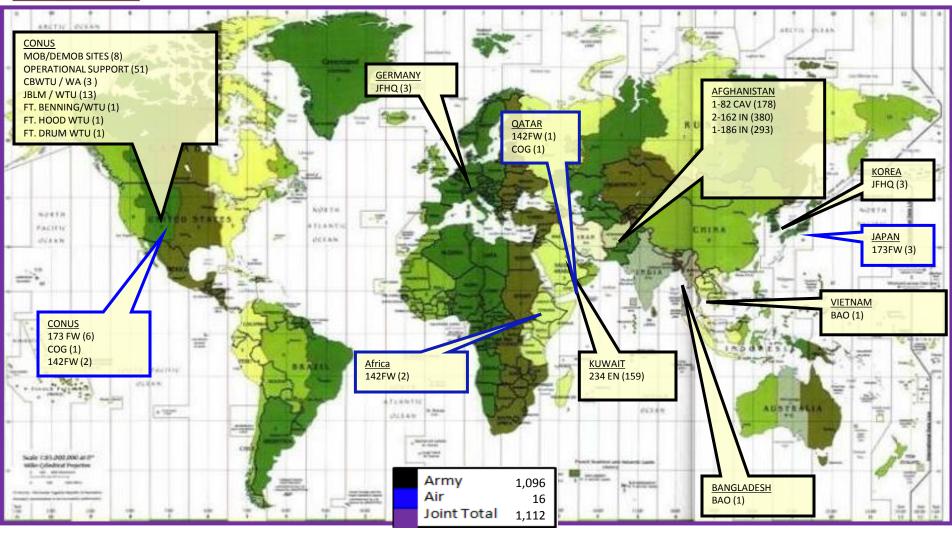

Oregon soldiers currently deployed in Middle East: 1,018

# Operations / Deployments