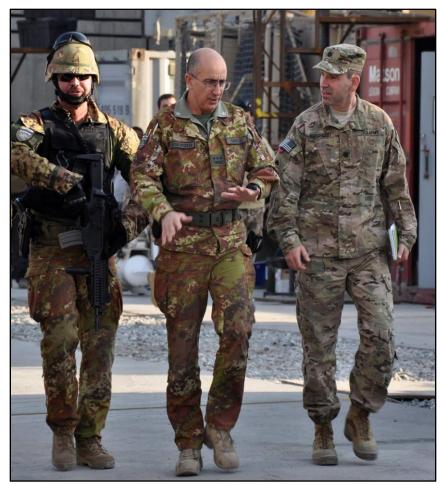

Oregon's first military responder

State Role: To provide military support to Civil **Authorities and respond to State emergencies.** 

**ARNG Dual Missions** 

**Oregon Army National Guard in Afghanistan** 