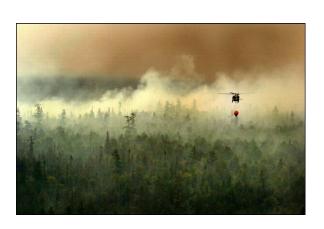

**Globally employed** 

Oregon's first military responder

Oregon Army National Guard responding to wildfires – August 2014