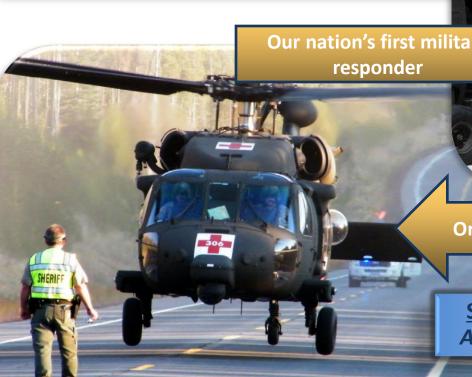

Oregon's first military responder

State Role: To provide military support to Civil **Authorities and respond to State emergencies.** 

**ARNG Dual Missions** 

**Oregon Army National Guard in Afghanistan** 

**Globally employed** 

Oregon's first military responder

Oregon Army National Guard responding to wildfires – August 2014