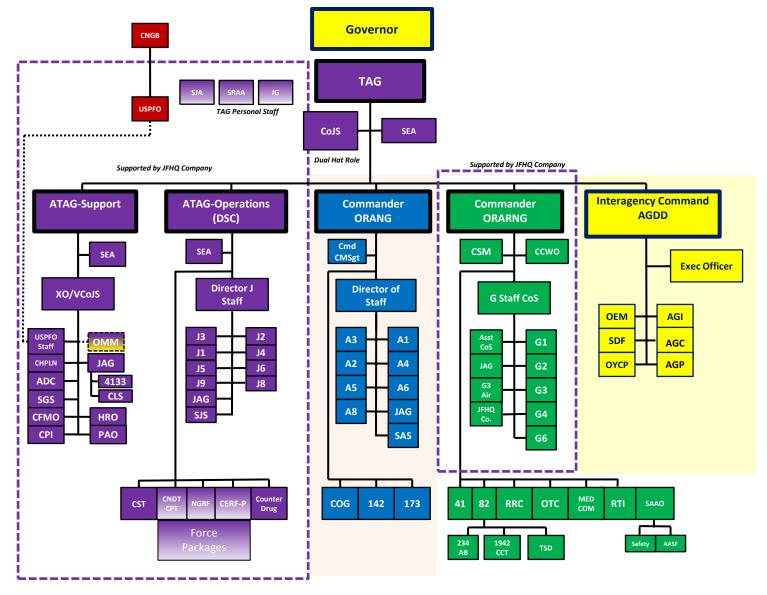

## Outline

- Agency Mission, Vision, Priorities
- Organizational Structure
- **Dual Mission Snap Shot**
- State Support & Deployments
- Strength & Assets
- Economic Contribution
- Office of Emergency Management
- Youth Challenge Program
- Proposed Legislation
- Questions