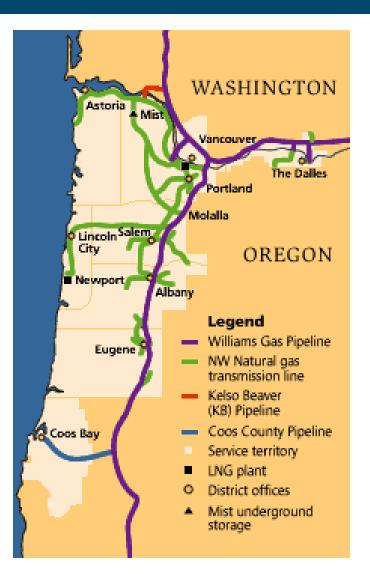

## **NW Natural at a Glance**

- 154 Years Old
- 681,000 customers in OR and WA
  - 90% Oregon, 10% Washington
- 14,000 miles of transmission & distribution lines
- Gas storage Underground and Liquefied
- 1,050 employees
- JD Power Customer Satisfaction consistently top-rated in U.S and western U.S. with residential and commercial customers