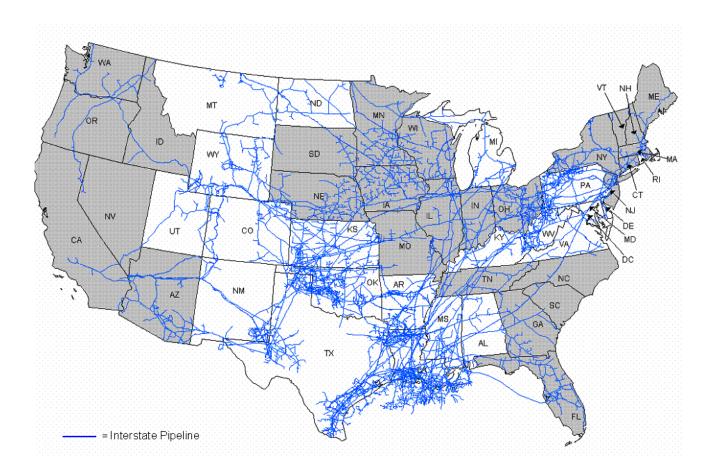

## Oregon House Environment and Energy Committee Energy Overview

Gary Bauer NW Natural February 12, 2013



Source: Energy Information Administration based on data from various published studies. Updated: May 9, 2011

## US Interstate Pipeline System US Energy Information Administration





## **NW Natural at a Glance**

- 154 Years Old
- 681,000 customers in OR and WA
  - 90% Oregon, 10% Washington
- 14,000 miles of transmission & distribution lines
- Gas storage Underground and Liquefied
- 1,050 employees
- JD Power Customer Satisfaction consistently top-rated in U.S and western U.S. with residential and commercial customers