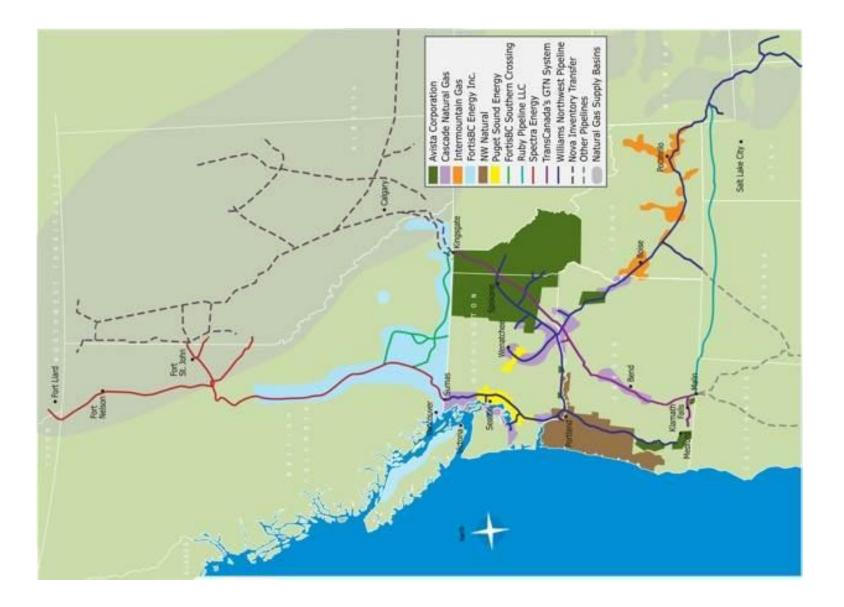

## **NW Natural at a Glance**

- 154 Years Old
- 681,000 customers in OR and WA
  - 90% Oregon, 10% Washington
- 14,000 miles of transmission & distribution lines
- Gas storage Underground and Liquefied
- 1,050 employees
- JD Power Customer Satisfaction consistently top-rated in U.S and western U.S. with residential and commercial customers